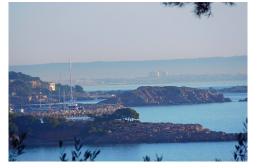

## Land in Palmanova

Perfectly located plot in the seaside tourist resort of Palmanova, southwest coast of Mallorca. The plot area of 1290 sqm offers the possibility to build a 2 storey house with a garden. Due to the elevated position of the plot both floors and the rooftop terrace will have sea views over the bay of Palmanova, famous for its wide sandy beach. Within close proximity to the plot there are supermarkets, shops, cafes, restaurants, public and private services - almost everything you need for temporary or permanent residence. In just a few minutes by car you can reach Palma city or luxury Port Adriano with a variety of boutiques and exquisite restaurants.