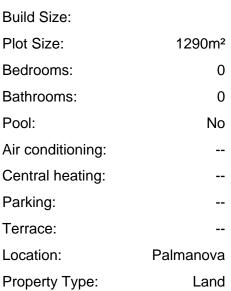

## MPH-3203

## Land in Palmanova

Perfectly located plot in the seaside tourist resort of Palmanova, southwest coast of Mallorca. The plot area of 1290 sqm offers the possibility to build a 2 storey house with a garden. Due to the elevated position of the plot both floors and the rooftop terrace will have sea views over the bay of Palmanova, famous for its wide sandy beach. Within close proximity to the plot there are supermarkets, shops, cafes, restaurants, public and private services - almost everything you need for temporary or permanent residence. In just a few minutes by car you can reach Palma city or luxury Port Adriano with a variety of boutiques and exquisite restaurants.