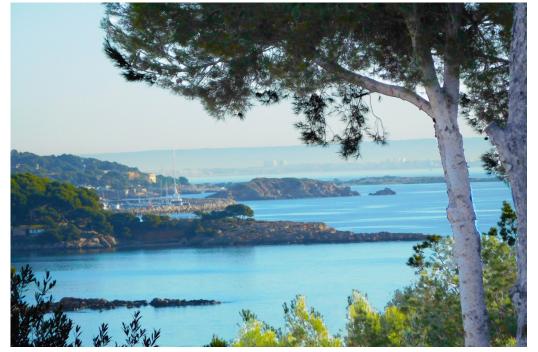

## Land in Palmanova

Perfectly located plot in the seaside tourist resort of Palmanova, southwest coast of Mallorca. The plot area of 1290 sqm offers the possibility to build a 2 storey house with a garden. Due to the elevated position of the plot both floors and the rooftop terrace will have sea views over the bay of Palmanova, famous for its wide sandy beach. Within close proximity to the plot there are supermarkets, shops, cafes, restaurants, public and private services - almost everything you need for temporary or permanent residence. In just a few minutes by car you can reach Palma city or luxury Port Adriano with a variety of boutiques and exquisite restaurants.