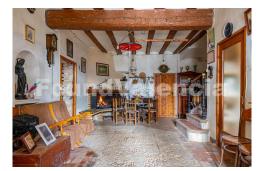

We present this rustic property with 88,000 square meters of plot and more than 1,500 square meters built. We find two homes. The main one, distributed over two floors, has several living rooms, one of them with a fireplace, a kitchen with a fireplace and a wood-burning oven, 3 bathrooms and 13 bedrooms. On the first floor, we also find several terraces, balconies and a large open area. This house needs to be rehabilitated, although some rooms can be maintained. The second home is in good condition. It has 4 bedrooms, two bathrooms and aliving room connected to the kitchen. It has direct access to its own garage. From the outside you can go up to an attic. The farm has a swimming pool, two storage rooms for machinery and farm implements, as well as another building that was used as a horse stable. It has a pond of water for irrigation, drinking water, electricity and solar panels. As for the plantations, there are olive trees, cherry trees and an orchard, as well as an area of pine forest. It is a unique opportunity to enjoy the countryside and the tranquility while contemplating the beautiful views of the Sierra Mariola. An excellent property for a family or to convert into rural accommodation.