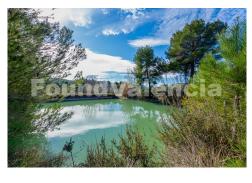

We present this rustic property with 88,000 square meters of plot and more than 1,500 square meters built. We find two homes. The main one, distributed over two floors, has several living rooms, one of them with a fireplace, a kitchen with a fireplace and a wood-burning oven, 3 bathrooms and 13 bedrooms. On the first floor, we also find several terraces, balconies and a large open area. This house needs to be rehabilitated, although some rooms can be maintained. The second home is in good condition. It has 4 bedrooms, two bathrooms and aliving room connected to the kitchen. It has direct access to its own garage. From the outside you can go up to an attic. The farm has a swimming pool, two storage rooms for machinery and farm implements, as well as another building that was used as a horse stable. It has a pond of water for irrigation, drinking water, electricity and solar panels. As for the plantations, there are olive trees, cherry trees and an orchard, as well as an area of pine forest. It is a unique opportunity to enjoy the countryside and the tranquility while contemplating the beautiful views of the Sierra Mariola. An excellent property for a family or to convert into rural accommodation.