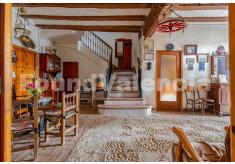

We present this rustic property with 88,000 square meters of plot and more than 1,500 square meters built. We find two homes. The main one, distributed over two floors, has several living rooms, one of them with a fireplace, a kitchen with a fireplace and a wood-burning oven, 3 bathrooms and 13 bedrooms. On the first floor, we also find several terraces, balconies and a large open area. This house needs to be rehabilitated, although some rooms can be maintained. The second home is in good condition. It has 4 bedrooms, two bathrooms and aliving room connected to the kitchen. It has direct access to its own garage. From the outside you can go up to an attic. The farm has a swimming pool, two storage rooms for machinery and farm implements, as well as another building that was used as a horse stable. It has a pond of water for irrigation, drinking water, electricity and solar panels. As for the plantations, there are olive trees, cherry trees and an orchard, as well as an area of pine forest. It is a unique opportunity to enjoy the countryside and the tranquility while contemplating the beautiful views of the Sierra Mariola. An excellent property for a family or to convert into rural accommodation.