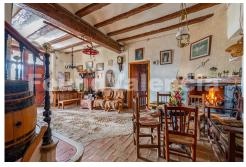

We present this rustic property with 88,000 square meters of plot and more than 1,500 square meters built. We find two homes. The main one, distributed over two floors, has several living rooms, one of them with a fireplace, a kitchen with a fireplace and a wood-burning oven, 3 bathrooms and 13 bedrooms. On the first floor, we also find several terraces, balconies and a large open area. This house needs to be rehabilitated, although some rooms can be maintained. The second home is in good condition. It has 4 bedrooms, two bathrooms and aliving room connected to the kitchen. It has direct access to its own garage. From the outside you can go up to an attic. The farm has a swimming pool, two storage rooms for machinery and farm implements, as well as another building that was used as a horse stable. It has a pond of water for irrigation, drinking water, electricity and solar panels. As for the plantations, there are olive trees, cherry trees and an orchard, as well as an area of pine forest. It is a unique opportunity to enjoy the countryside and the tranquility while contemplating the beautiful views of the Sierra Mariola. An excellent property for a family or to convert into rural accommodation.