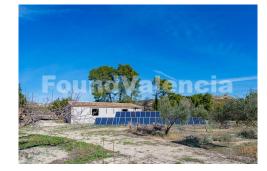

We present this rustic property with 88,000 square meters of plot and more than 1,500 square meters built. We find two homes. The main one, distributed over two floors, has several living rooms, one of them with a fireplace, a kitchen with a fireplace and a wood-burning oven, 3 bathrooms and 13 bedrooms. On the first floor, we also find several terraces, balconies and a large open area. This house needs to be rehabilitated, although some rooms can be maintained. The second home is in good condition. It has 4 bedrooms, two bathrooms and aliving room connected to the kitchen. It has direct access to its own garage. From the outside you can go up to an attic. The farm has a swimming pool, two storage rooms for machinery and farm implements, as well as another building that was used as a horse stable. It has a pond of water for irrigation, drinking water, electricity and solar panels. As for the plantations, there are olive trees, cherry trees and an orchard, as well as an area of pine forest. It is a unique opportunity to enjoy the countryside and the tranquility while contemplating the beautiful views of the Sierra Mariola. An excellent property for a family or to convert into rural accommodation.