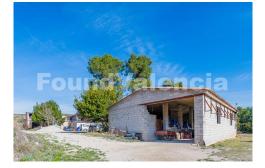

We present this rustic property with 88,000 square meters of plot and more than 1,500 square meters built. We find two homes. The main one, distributed over two floors, has several living rooms, one of them with a fireplace, a kitchen with a fireplace and a wood-burning oven, 3 bathrooms and 13 bedrooms. On the first floor, we also find several terraces, balconies and a large open area. This house needs to be rehabilitated, although some rooms can be maintained. The second home is in good condition. It has 4 bedrooms, two bathrooms and aliving room connected to the kitchen. It has direct access to its own garage. From the outside you can go up to an attic. The farm has a swimming pool, two storage rooms for machinery and farm implements, as well as another building that was used as a horse stable. It has a pond of water for irrigation, drinking water, electricity and solar panels. As for the plantations, there are olive trees, cherry trees and an orchard, as well as an area of pine forest. It is a unique opportunity to enjoy the countryside and the tranquility while contemplating the beautiful views of the Sierra Mariola. An excellent property for a family or to convert into rural accommodation.