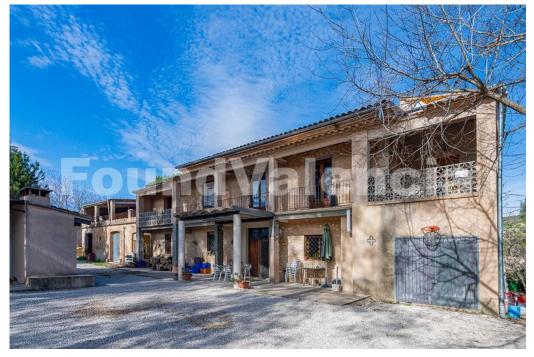

We present this rustic property with 88,000 square meters of plot and more than 1,500 square meters built. We find two homes. The main one, distributed over two floors, has several living rooms, one of them with a fireplace, a kitchen with a fireplace and a wood-burning oven, 3 bathrooms and 13 bedrooms. On the first floor, we also find several terraces, balconies and a large open area. This house needs to be rehabilitated, although some rooms can be maintained. The second home is in good condition. It has 4 bedrooms, two bathrooms and aliving room connected to the kitchen. It has direct access to its own garage. From the outside you can go up to an attic. The farm has a swimming pool, two storage rooms for machinery and farm implements, as well as another building that was used as a horse stable. It has a pond of water for irrigation, drinking water, electricity and solar panels. As for the plantations, there are olive trees, cherry trees and an orchard, as well as an area of pine forest. It is a unique opportunity to enjoy the countryside and the tranquility while contemplating the beautiful views of the Sierra Mariola. An excellent property for a family or to convert into rural accommodation.