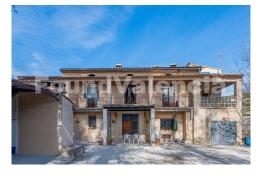

We present this rustic property with 88,000 square meters of plot and more than 1,500 square meters built. We find two homes. The main one, distributed over two floors, has several living rooms, one of them with a fireplace, a kitchen with a fireplace and a wood-burning oven, 3 bathrooms and 13 bedrooms. On the first floor, we also find several terraces, balconies and a large open area. This house needs to be rehabilitated, although some rooms can be maintained. The second home is in good condition. It has 4 bedrooms, two bathrooms and aliving room connected to the kitchen. It has direct access to its own garage. From the outside you can go up to an attic. The farm has a swimming pool, two storage rooms for machinery and farm implements, as well as another building that was used as a horse stable. It has a pond of water for irrigation, drinking water, electricity and solar panels. As for the plantations, there are olive trees, cherry trees and an orchard, as well as an area of pine forest. It is a unique opportunity to enjoy the countryside and the tranquility while contemplating the beautiful views of the Sierra Mariola. An excellent property for a family or to convert into rural accommodation.