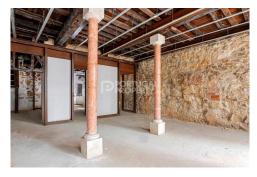

Air conditioning: -

Central heating: -

Parking: -

Terrace:

Location: Lisbon

Property Type: Commercial

Located in the famous Poiais de São Bento street, where the iconic 28 tram paints the road, this charming commercial unit is available to be a trendy shop, a bar, or a restaurant. With 80 m2, the soul of Lisbon is notorious in its walls. Perfect to create your own business or as an investment, generating an attractive yield. Poiais de São Bento Street is part of the trendy triangle location in Lisbon. This street is home of signature shops, a perfect blend of the Lisbon soul with a contemporaneous lifestyle. Fashion, ceramics, music shops, cafes, and restaurants brought a new dynamic to this picturesque street that connects Chiado with the São Bento area, in a glamorous way. This shop is naturally integrated into the local atmosphere and incorporates traditional Portuguese architecture. It is totally versatile and can be adapted to many possible businesses. Contact us for your private viewing. Ref: PP174504 