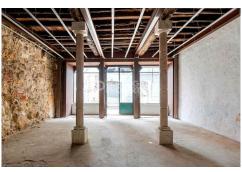

Air conditioning: -

Central heating: -

Parking: -

Terrace:

Location: Lisbon

Property Type: Commercial

Located in the famous Poiais de São Bento street, where the iconic 28 tram paints the road, this charming commercial unit is available to be a trendy shop, a bar, or a restaurant. With 80 m2, the soul of Lisbon is notorious in its walls. Perfect to create your own business or as an investment, generating an attractive yield. Poiais de São Bento Street is part of the trendy triangle location in Lisbon. This street is home of signature shops, a perfect blend of the Lisbon soul with a contemporaneous lifestyle. Fashion, ceramics, music shops, cafes, and restaurants brought a new dynamic to this picturesque street that connects Chiado with the São Bento area, in a glamorous way. This shop is naturally integrated into the local atmosphere and incorporates traditional Portuguese architecture. It is totally versatile and can be adapted to many possible businesses. Contact us for your private viewing. Ref: PP174504 