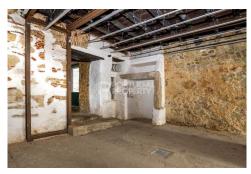

Air conditioning: -

Central heating: -

Parking: -

Terrace:

Location: Lisbon

Property Type: Commercial

Located in the famous Poiais de São Bento street, where the iconic 28 tram paints the road, this charming commercial unit is available to be a trendy shop, a bar, or a restaurant. With 80 m2, the soul of Lisbon is notorious in its walls. Perfect to create your own business or as an investment, generating an attractive yield. Poiais de São Bento Street is part of the trendy triangle location in Lisbon. This street is home of signature shops, a perfect blend of the Lisbon soul with a contemporaneous lifestyle. Fashion, ceramics, music shops, cafes, and restaurants brought a new dynamic to this picturesque street that connects Chiado with the São Bento area, in a glamorous way. This shop is naturally integrated into the local atmosphere and incorporates traditional Portuguese architecture. It is totally versatile and can be adapted to many possible businesses. Contact us for your private viewing. Ref: PP174504 