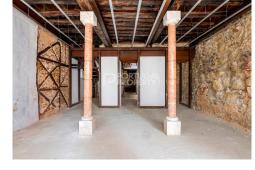

Air conditioning: -

Central heating: -

Parking: -

Terrace:

Location: Lisbon

Property Type: Commercial

Located in the famous Poiais de São Bento street, where the iconic 28 tram paints the road, this charming commercial unit is available to be a trendy shop, a bar, or a restaurant. With 80 m2, the soul of Lisbon is notorious in its walls. Perfect to create your own business or as an investment, generating an attractive yield. Poiais de São Bento Street is part of the trendy triangle location in Lisbon. This street is home of signature shops, a perfect blend of the Lisbon soul with a contemporaneous lifestyle. Fashion, ceramics, music shops, cafes, and restaurants brought a new dynamic to this picturesque street that connects Chiado with the São Bento area, in a glamorous way. This shop is naturally integrated into the local atmosphere and incorporates traditional Portuguese architecture. It is totally versatile and can be adapted to many possible businesses. Contact us for your private viewing. Ref: PP174504 