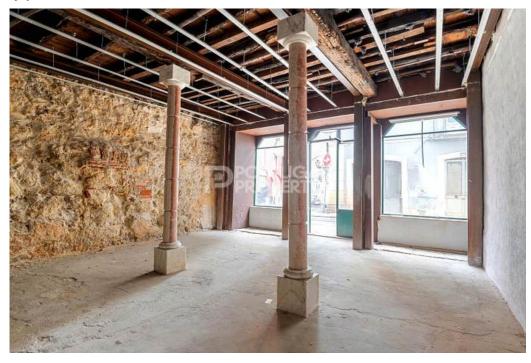

Air conditioning: -

Central heating: -

Parking: -

Terrace:

Location: Lisbon

Property Type: Commercial

Located in the famous Poiais de São Bento street, where the iconic 28 tram paints the road, this charming commercial unit is available to be a trendy shop, a bar, or a restaurant. With 80 m2, the soul of Lisbon is notorious in its walls. Perfect to create your own business or as an investment, generating an attractive yield. Poiais de São Bento Street is part of the trendy triangle location in Lisbon. This street is home of signature shops, a perfect blend of the Lisbon soul with a contemporaneous lifestyle. Fashion, ceramics, music shops, cafes, and restaurants brought a new dynamic to this picturesque street that connects Chiado with the São Bento area, in a glamorous way. This shop is naturally integrated into the local atmosphere and incorporates traditional Portuguese architecture. It is totally versatile and can be adapted to many possible businesses. Contact us for your private viewing. Ref: PP174504 