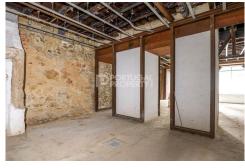

Air conditioning: -

Central heating: -

Parking: -

Terrace:

Location: Lisbon

Property Type: Commercial

Located in the famous Poiais de São Bento street, where the iconic 28 tram paints the road, this charming commercial unit is available to be a trendy shop, a bar, or a restaurant. With 80 m2, the soul of Lisbon is notorious in its walls. Perfect to create your own business or as an investment, generating an attractive yield. Poiais de São Bento Street is part of the trendy triangle location in Lisbon. This street is home of signature shops, a perfect blend of the Lisbon soul with a contemporaneous lifestyle. Fashion, ceramics, music shops, cafes, and restaurants brought a new dynamic to this picturesque street that connects Chiado with the São Bento area, in a glamorous way. This shop is naturally integrated into the local atmosphere and incorporates traditional Portuguese architecture. It is totally versatile and can be adapted to many possible businesses. Contact us for your private viewing. Ref: PP174504 