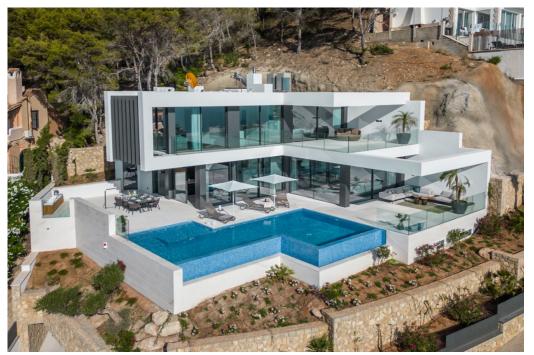

#### Villa in Port d'Andratx

Newly built luxury villa in one of the highest points of Cala Llamp, Port Andratx, sothwest of Majorca. The modern villa has a living area of 691m2 on the mountainside with spectacular sea views. Thanks to its southwest orientation, the property enjoys natural light all day long and incredible sunsets. The inside of the house stands out for its 6 bedrooms with parquet floors and built-in closets from floor to ceiling, an exclusive kitchen with Gaggenau appliances, magnificent contemporary bathrooms, and stunning terraces. The villa has a gas fireplace, underfloor heating in all living rooms, elevator on all floors of the house and air conditioning in all rooms. The exterior is characterized by its large natural stone terraces, a fantastic saltwater infinity pool, a dining room with outdoor kitchen and gardens with automatic irrigation system. The property also has 6 subway parking spaces. The location of the property is excellent on the bay of Cala Llamp, offering tranquility, security and privacy in this exclusive environment. It is also close to the great gastronomic and leisure offer of high quality in the port of Andratx.