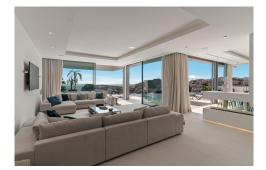

Newly built luxury villa in one of the highest points of Cala Llamp, Port Andratx, sothwest of Majorca. The modern villa has a living area of 691m2 on the mountainside with spectacular sea views. Thanks to its southwest orientation, the property enjoys natural light all day long and incredible sunsets. The inside of the house stands out for its 6 bedrooms with parquet floors and built-in closets from floor to ceiling, an exclusive kitchen with Gaggenau appliances, magnificent contemporary bathrooms, and stunning terraces. The villa has a gas fireplace, underfloor heating in all living rooms, elevator on all floors of the house and air conditioning in all rooms. The exterior is characterized by its large natural stone terraces, a fantastic saltwater infinity pool, a dining room with outdoor kitchen and gardens with automatic irrigation system. The property also has 6 subway parking spaces. The location of the property is excellent on the bay of Cala Llamp, offering tranquility, security and privacy in this exclusive environment. It is also close to the great gastronomic and leisure offer of high quality in the port of Andratx.