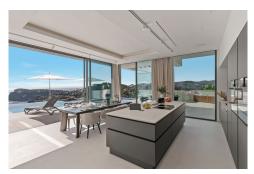

Newly built luxury villa in one of the highest points of Cala Llamp, Port Andratx, sothwest of Majorca. The modern villa has a living area of 691m2 on the mountainside with spectacular sea views. Thanks to its southwest orientation, the property enjoys natural light all day long and incredible sunsets. The inside of the house stands out for its 6 bedrooms with parquet floors and built-in closets from floor to ceiling, an exclusive kitchen with Gaggenau appliances, magnificent contemporary bathrooms, and stunning terraces. The villa has a gas fireplace, underfloor heating in all living rooms, elevator on all floors of the house and air conditioning in all rooms. The exterior is characterized by its large natural stone terraces, a fantastic saltwater infinity pool, a dining room with outdoor kitchen and gardens with automatic irrigation system. The property also has 6 subway parking spaces. The location of the property is excellent on the bay of Cala Llamp, offering tranquility, security and privacy in this exclusive environment. It is also close to the great gastronomic and leisure offer of high quality in the port of Andratx.