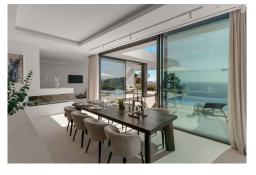

Newly built luxury villa in one of the highest points of Cala Llamp, Port Andratx, sothwest of Majorca. The modern villa has a living area of 691m2 on the mountainside with spectacular sea views. Thanks to its southwest orientation, the property enjoys natural light all day long and incredible sunsets. The inside of the house stands out for its 6 bedrooms with parquet floors and built-in closets from floor to ceiling, an exclusive kitchen with Gaggenau appliances, magnificent contemporary bathrooms, and stunning terraces. The villa has a gas fireplace, underfloor heating in all living rooms, elevator on all floors of the house and air conditioning in all rooms. The exterior is characterized by its large natural stone terraces, a fantastic saltwater infinity pool, a dining room with outdoor kitchen and gardens with automatic irrigation system. The property also has 6 subway parking spaces. The location of the property is excellent on the bay of Cala Llamp, offering tranquility, security and privacy in this exclusive environment. It is also close to the great gastronomic and leisure offer of high quality in the port of Andratx.