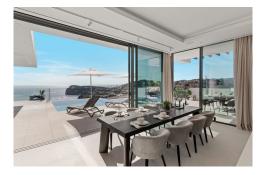

Newly built luxury villa in one of the highest points of Cala Llamp, Port Andratx, sothwest of Majorca. The modern villa has a living area of 691m2 on the mountainside with spectacular sea views. Thanks to its southwest orientation, the property enjoys natural light all day long and incredible sunsets. The inside of the house stands out for its 6 bedrooms with parquet floors and built-in closets from floor to ceiling, an exclusive kitchen with Gaggenau appliances, magnificent contemporary bathrooms, and stunning terraces. The villa has a gas fireplace, underfloor heating in all living rooms, elevator on all floors of the house and air conditioning in all rooms. The exterior is characterized by its large natural stone terraces, a fantastic saltwater infinity pool, a dining room with outdoor kitchen and gardens with automatic irrigation system. The property also has 6 subway parking spaces. The location of the property is excellent on the bay of Cala Llamp, offering tranquility, security and privacy in this exclusive environment. It is also close to the great gastronomic and leisure offer of high quality in the port of Andratx.