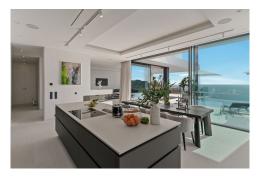

Newly built luxury villa in one of the highest points of Cala Llamp, Port Andratx, sothwest of Majorca. The modern villa has a living area of 691m2 on the mountainside with spectacular sea views. Thanks to its southwest orientation, the property enjoys natural light all day long and incredible sunsets. The inside of the house stands out for its 6 bedrooms with parquet floors and built-in closets from floor to ceiling, an exclusive kitchen with Gaggenau appliances, magnificent contemporary bathrooms, and stunning terraces. The villa has a gas fireplace, underfloor heating in all living rooms, elevator on all floors of the house and air conditioning in all rooms. The exterior is characterized by its large natural stone terraces, a fantastic saltwater infinity pool, a dining room with outdoor kitchen and gardens with automatic irrigation system. The property also has 6 subway parking spaces. The location of the property is excellent on the bay of Cala Llamp, offering tranquility, security and privacy in this exclusive environment. It is also close to the great gastronomic and leisure offer of high quality in the port of Andratx.