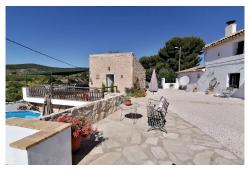

This beautifully reformed country property is located on the outskirts of the village of Chinorlet where there are bar restaurants, a medical center, small grocery store and a bus route. The property retains all the character and charm of a fabulous traditional Spanish farmhouse. The garden grounds are landscaped and low maintenance and there are several areas from which to enjoy the stunning country views. To the front aspect there is an above ground pool, pergola dining area and a fully equipped summer kitchen. The main house has a large entrance hall off which are a sitting room with pellet burning stove and a formal dining room which could also serve as a bedroom. There is a study or reading room which could be yet a further bedroom if required and there is a cloakroom toilet. The kitchen is large enough to accommodate a breakfast table and there is a large walk in pantry with shelving and a wine cellar built into the floor. The master suite is located on the ground floor and has an en suite shower room and separate dressing room. The games room has a built in bar area, cast iron wood burning stove and double doors lead out to the garden. Upstairs there is a seating area which leads out to a terrace, there are 2 double bedrooms which share a large sho...