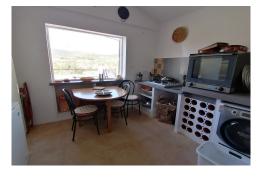

This beautifully reformed country property is located on the outskirts of the village of Chinorlet where there are bar restaurants, a medical center, small grocery store and a bus route. The property retains all the character and charm of a fabulous traditional Spanish farmhouse. The garden grounds are landscaped and low maintenance and there are several areas from which to enjoy the stunning country views. To the front aspect there is an above ground pool, pergola dining area and a fully equipped summer kitchen. The main house has a large entrance hall off which are a sitting room with pellet burning stove and a formal dining room which could also serve as a bedroom. There is a study or reading room which could be yet a further bedroom if required and there is a cloakroom toilet. The kitchen is large enough to accommodate a breakfast table and there is a large walk in pantry with shelving and a wine cellar built into the floor. The master suite is located on the ground floor and has an en suite shower room and separate dressing room. The games room has a built in bar area, cast iron wood burning stove and double doors lead out to the garden. Upstairs there is a seating area which leads out to a terrace, there are 2 double bedrooms which share a large sho...