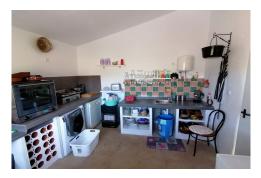

This beautifully reformed country property is located on the outskirts of the village of Chinorlet where there are bar restaurants, a medical center, small grocery store and a bus route. The property retains all the character and charm of a fabulous traditional Spanish farmhouse. The garden grounds are landscaped and low maintenance and there are several areas from which to enjoy the stunning country views. To the front aspect there is an above ground pool, pergola dining area and a fully equipped summer kitchen. The main house has a large entrance hall off which are a sitting room with pellet burning stove and a formal dining room which could also serve as a bedroom. There is a study or reading room which could be yet a further bedroom if required and there is a cloakroom toilet. The kitchen is large enough to accommodate a breakfast table and there is a large walk in pantry with shelving and a wine cellar built into the floor. The master suite is located on the ground floor and has an en suite shower room and separate dressing room. The games room has a built in bar area, cast iron wood burning stove and double doors lead out to the garden. Upstairs there is a seating area which leads out to a terrace, there are 2 double bedrooms which share a large sho...