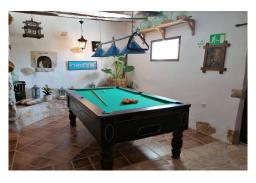

This beautifully reformed country property is located on the outskirts of the village of Chinorlet where there are bar restaurants, a medical center, small grocery store and a bus route. The property retains all the character and charm of a fabulous traditional Spanish farmhouse. The garden grounds are landscaped and low maintenance and there are several areas from which to enjoy the stunning country views. To the front aspect there is an above ground pool, pergola dining area and a fully equipped summer kitchen. The main house has a large entrance hall off which are a sitting room with pellet burning stove and a formal dining room which could also serve as a bedroom. There is a study or reading room which could be yet a further bedroom if required and there is a cloakroom toilet. The kitchen is large enough to accommodate a breakfast table and there is a large walk in pantry with shelving and a wine cellar built into the floor. The master suite is located on the ground floor and has an en suite shower room and separate dressing room. The games room has a built in bar area, cast iron wood burning stove and double doors lead out to the garden. Upstairs there is a seating area which leads out to a terrace, there are 2 double bedrooms which share a large sho...