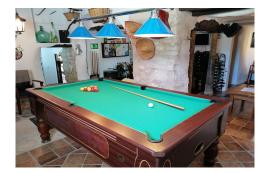

This beautifully reformed country property is located on the outskirts of the village of Chinorlet where there are bar restaurants, a medical center, small grocery store and a bus route. The property retains all the character and charm of a fabulous traditional Spanish farmhouse. The garden grounds are landscaped and low maintenance and there are several areas from which to enjoy the stunning country views. To the front aspect there is an above ground pool, pergola dining area and a fully equipped summer kitchen. The main house has a large entrance hall off which are a sitting room with pellet burning stove and a formal dining room which could also serve as a bedroom. There is a study or reading room which could be yet a further bedroom if required and there is a cloakroom toilet. The kitchen is large enough to accommodate a breakfast table and there is a large walk in pantry with shelving and a wine cellar built into the floor. The master suite is located on the ground floor and has an en suite shower room and separate dressing room. The games room has a built in bar area, cast iron wood burning stove and double doors lead out to the garden. Upstairs there is a seating area which leads out to a terrace, there are 2 double bedrooms which share a large sho...