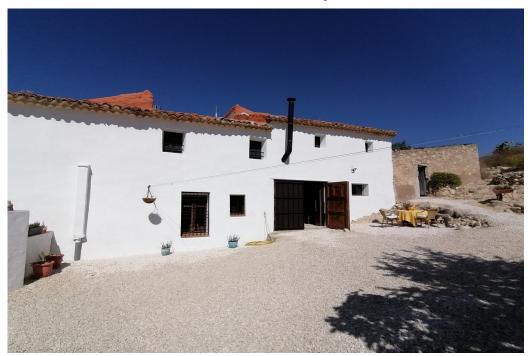

#### Country House in Monovar

This beautifully reformed country property is located on the outskirts of the village of Chinorlet where there are bar restaurants, a medical center, small grocery store and a bus route. The property retains all the character and charm of a fabulous traditional Spanish farmhouse. The garden grounds are landscaped and low maintenance and there are several areas from which to enjoy the stunning country views. To the front aspect there is an above ground pool, pergola dining area and a fully equipped summer kitchen. The main house has a large entrance hall off which are a sitting room with pellet burning stove and a formal dining room which could also serve as a bedroom. There is a study or reading room which could be yet a further bedroom if required and there is a cloakroom toilet. The kitchen is large enough to accommodate a breakfast table and there is a large walk in pantry with shelving and a wine cellar built into the floor. The master suite is located on the ground floor and has an en suite shower room and separate dressing room. The games room has a built in bar area, cast iron wood burning stove and double doors lead out to the garden. Upstairs there is a seating area which leads out to a terrace, there are 2 double bedrooms which share a large sho...