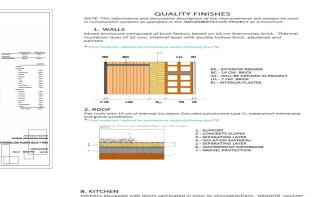

This beautifully designed 5 bedroom 3 bathroom villa of 230 m2 has a high quality construction and can be modified to suit your personal requirements. It has an estimated build time of 9 months and can be built on a plot of your choice. We have many building plots available starting from 15,000€. Quality Details for New Build Villa 1. Walls: Mixed enclosure composed of: Brick factory based on 14 cm of thermoclay brick. Thermal insulation layer of 10 cm. Internal layer with double hollow brick, plastered, and painted. 2. Roof: Flat roofs with: 10 cm of thermal insulation. Extruded polystyrene type III. Waterproof membrane. Gravel protection. 3. Interior Walls: Separation between rooms using: Double hollow brick. Plastered and painted. 4. Render Outside and Painting Inside: Monolayer cladding facades. Interior walls finished with acrylic paint. False plaster ceiling inside the house. 5. Windows PVC: High thermal insulation and versatile accessories. Timeless design lines. Effective insulation with values from 1.0 to 1.5 W/m2K. High protection against noise and weather. White color included. Standard height of 205 cm. 6. Interior Doors: Smooth doors, 40 mm thick sheets, and 70 mm flashing. Customer's choice. 7. Floor Tiles: ....

5. WINDOWS PVC.
With the hermal instalation and versatile accessories, window offers timeless
deserver.
With the hermal instalation and versatile accessories, window offers timeless
With the hermal second second

7. FLOOR TILES

KITCHEN chere acuipped with doors Laminated in color to choosekitchens. GRANITE counte so of the same quality. chere covered in work areas with ceramic tiles. The rest of the facing will be finished th scryite paint.