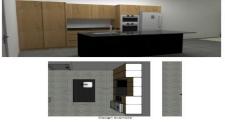

7. FLOOR TILES

KITCHEN chere acuipped with doors Laminated in color to choosekitchens. GRANITE counte so of the same quality. chere covered in work areas with ceramic tiles. The rest of the facing will be finished th scryite paint.