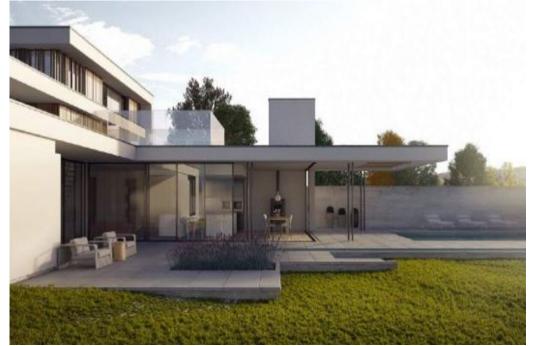

## Villa in Pinoso

| Year Built:       |                     |
|-------------------|---------------------|
| Build Size:       | 230m²               |
| Plot Size:        | 10000m <sup>2</sup> |
| Bedrooms:         | 5                   |
| Bathrooms:        | 3                   |
| Pool:             | Yes                 |
| Air conditioning: |                     |
| Central heating:  |                     |
| Parking:          |                     |
| Terrace:          |                     |
| Location:         | Pinoso              |
| Property Type:    | Villa               |

This beautifully designed 5 bedroom 3 bathroom villa of 230 m2 has a high quality construction and can be modified to suit your personal requirements. It has an estimated build time of 9 months and can be built on a plot of your choice. We have many building plots available starting from 15,000€. Quality Details for New Build Villa 1. Walls: Mixed enclosure composed of: Brick factory based on 14 cm of thermoclay brick. Thermal insulation layer of 10 cm. Internal layer with double hollow brick, plastered, and painted. 2. Roof: Flat roofs with: 10 cm of thermal insulation. Extruded polystyrene type III. Waterproof membrane. Gravel protection. 3. Interior Walls: Separation between rooms using: Double hollow brick. Plastered and painted. 4. Render Outside and Painting Inside: Monolayer cladding facades. Interior walls finished with acrylic paint. False plaster ceiling inside the house. 5. Windows PVC: High thermal insulation and versatile accessories. Timeless design lines. Effective insulation with values from 1.0 to 1.5 W/m2K. High protection against noise and weather. White color included. Standard height of 205 cm. 6. Interior Doors: Smooth doors, 40 mm thick sheets, and 70 mm flashing. Customer's choice. 7. Floor Tiles: ....