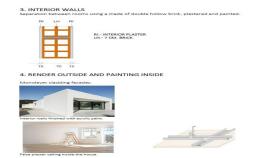

This beautifully designed 5 bedroom 3 bathroom villa of 230 m2 has a high quality construction and can be modified to suit your personal requirements. It has an estimated build time of 9 months and can be built on a plot of your choice. We have many building plots available starting from 15,000€. Quality Details for New Build Villa 1. Walls: Mixed enclosure composed of: Brick factory based on 14 cm of thermoclay brick. Thermal insulation layer of 10 cm. Internal layer with double hollow brick, plastered, and painted. 2. Roof: Flat roofs with: 10 cm of thermal insulation. Extruded polystyrene type III. Waterproof membrane. Gravel protection. 3. Interior Walls: Separation between rooms using: Double hollow brick. Plastered and painted. 4. Render Outside and Painting Inside: Monolayer cladding facades. Interior walls finished with acrylic paint. False plaster ceiling inside the house. 5. Windows PVC: High thermal insulation and versatile accessories. Timeless design lines. Effective insulation with values from 1.0 to 1.5 W/m2K. High protection against noise and weather. White color included. Standard height of 205 cm. 6. Interior Doors: Smooth doors, 40 mm thick sheets, and 70 mm flashing. Customer's choice. 7. Floor Tiles: ....