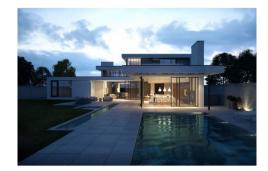

## Villa in Pinoso

| Year Built:       |                     |
|-------------------|---------------------|
| Build Size:       | 230m²               |
| Plot Size:        | 10000m <sup>2</sup> |
| Bedrooms:         | 5                   |
| Bathrooms:        | 3                   |
| Pool:             | Yes                 |
| Air conditioning: |                     |
| Central heating:  |                     |
| Parking:          |                     |
| Terrace:          |                     |
| Location:         | Pinoso              |
| Property Type:    | Villa               |

This beautifully designed 5 bedroom 3 bathroom villa of 230 m2 has a high quality construction and can be modified to suit your personal requirements. It has an estimated build time of 9 months and can be built on a plot of your choice. We have many building plots available starting from 15,000€. Quality Details for New Build Villa 1. Walls: Mixed enclosure composed of: Brick factory based on 14 cm of thermoclay brick. Thermal insulation layer of 10 cm. Internal layer with double hollow brick, plastered, and painted. 2. Roof: Flat roofs with: 10 cm of thermal insulation. Extruded polystyrene type III. Waterproof membrane. Gravel protection. 3. Interior Walls: Separation between rooms using: Double hollow brick. Plastered and painted. 4. Render Outside and Painting Inside: Monolayer cladding facades. Interior walls finished with acrylic paint. False plaster ceiling inside the house. 5. Windows PVC: High thermal insulation and versatile accessories. Timeless design lines. Effective insulation with values from 1.0 to 1.5 W/m2K. High protection against noise and weather. White color included. Standard height of 205 cm. 6. Interior Doors: Smooth doors, 40 mm thick sheets, and 70 mm flashing. Customer's choice. 7. Floor Tiles: ....