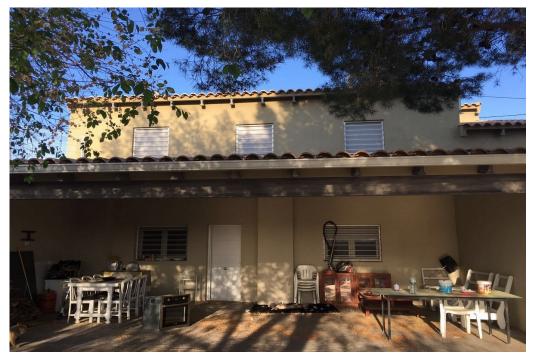

This beautifully presented property of 161m2 is situated in an elevated location in fenced and gated grounds of 607m2 on the edge of the sought after town of Pinoso. It has been beautifully reformed and would make a great family home. The house is part cave-house, as you can see from photos of the bedrooms at the rear of the property. There is a huge open plan lounge kitchen with log burning fire, 4 double bedrooms the largest being over 25m2 and there are 2 bathrooms. The property benefits from mains water and electric, hot and cold air conditioning. The beautiful and thriving town of Pinoso is approximately 45 minutes inland from Alicante and the white beaches of Costa Blanca and close to the Murcia, Alicante border It has a population of just under 8,000. Pinoso, also known as El Pinos is named after the pine trees that cover the areas mountain ranges. Pinoso provides a Spanish rural lifestyle, no traffic lights, hardly any traffic, practically the only jams are caused by the tractors taking the grapes to the Bodega. The fields are planted with vines, almonds and olives. In February the fields are filled with pink almond blossom. Pinoso has many bars, restaurants and shops, a new 24 hour medical centre, dentists, two primary schools and 1 secondary school, ...