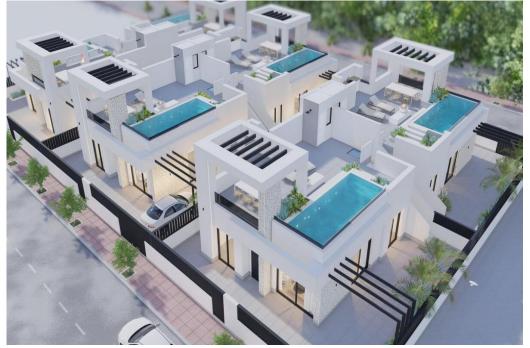

NEW BUILD SEMI-DETACHED VILLAS IN PRIVATE GATED RESORT IN PROVINCE OF MURCIA New Build modern semi-detached villas with 3 bedrooms, 2 bathrooms, open plan kitchen with spacious living room all on one level, fitted wardrobes, large impressive multi purpose fully finished basement and solarium with private pool. Modern villas located in a great central position close to the lagoon. Private gated resort with a main access entrance and 24 hours security. The resort is designed around an impressive 126.000 m2 green area. It comprises walking and cycling paths, sport facilities, paddle and tennis courts, a mini-golf course, gardens, dog parks, leisure areas, clubhouseâ€!. Also in the central area is the jewel of the resort, a crystal-clear artificial lake of almost 17.000m2 of water surface, surrounded by white sandy beaches and palm trees, bringing a piece of the Caribbean to the Murcia Region. There are 2 islands in the lake, one of them has its own bar, there are also "beach Chiringuitos― spread around the lake. The resort is strategically located less than 4 km from the beach and the town of Los AlcÃjzares, where you can practice various water sports, surrounded by several golf courses and the city of Cartagena less than 15 minutes by