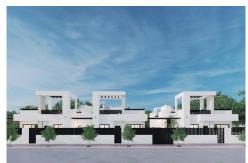

NEW BUILD SEMI-DETACHED VILLAS IN PRIVATE GATED RESORT IN PROVINCE OF MURCIA New Build modern semi-detached villas with 3 bedrooms, 2 bathrooms, open plan kitchen with spacious living room all on one level, fitted wardrobes, large impressive multi purpose fully finished basement and solarium with private pool. Modern villas located in a great central position close to the lagoon. Private gated resort with a main access entrance and 24 hours security. The resort is designed around an impressive 126.000 m2 green area. It comprises walking and cycling paths, sport facilities, paddle and tennis courts, a mini-golf course, gardens, dog parks, leisure areas, clubhouseâ€!. Also in the central area is the jewel of the resort, a crystal-clear artificial lake of almost 17.000m2 of water surface, surrounded by white sandy beaches and palm trees, bringing a piece of the Caribbean to the Murcia Region. There are 2 islands in the lake, one of them has its own bar, there are also "beach Chiringuitos― spread around the lake. The resort is strategically located less than 4 km from the beach and the town of Los AlcÃjzares, where you can practice various water sports, surrounded by several golf courses and the city of Cartagena less than 15 minutes by