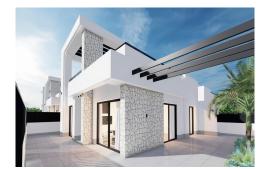

NEW BUILD SEMI-DETACHED VILLAS IN PRIVATE GATED RESORT IN PROVINCE OF MURCIA New Build modern semi-detached villas with 3 bedrooms, 2 bathrooms, open plan kitchen with spacious living room all on one level, fitted wardrobes, large impressive multi purpose fully finished basement and solarium with private pool. Modern villas located in a great central position close to the lagoon. Private gated resort with a main access entrance and 24 hours security. The resort is designed around an impressive 126.000 m2 green area. It comprises walking and cycling paths, sport facilities, paddle and tennis courts, a mini-golf course, gardens, dog parks, leisure areas, clubhouseâ€!. Also in the central area is the jewel of the resort, a crystal-clear artificial lake of almost 17.000m2 of water surface, surrounded by white sandy beaches and palm trees, bringing a piece of the Caribbean to the Murcia Region. There are 2 islands in the lake, one of them has its own bar, there are also "beach Chiringuitos― spread around the lake. The resort is strategically located less than 4 km from the beach and the town of Los AlcÃjzares, where you can practice various water sports, surrounded by several golf courses and the city of Cartagena less than 15 minutes by