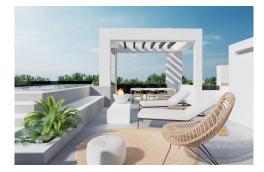

NEW BUILD SEMI-DETACHED VILLAS IN PRIVATE GATED RESORT IN PROVINCE OF MURCIA New Build modern semi-detached villas with 3 bedrooms, 2 bathrooms, open plan kitchen with spacious living room all on one level, fitted wardrobes, large impressive multi purpose fully finished basement and solarium with private pool. Modern villas located in a great central position close to the lagoon. Private gated resort with a main access entrance and 24 hours security. The resort is designed around an impressive 126.000 m2 green area. It comprises walking and cycling paths, sport facilities, paddle and tennis courts, a mini-golf course, gardens, dog parks, leisure areas, clubhouseâ€!. Also in the central area is the jewel of the resort, a crystal-clear artificial lake of almost 17.000m2 of water surface, surrounded by white sandy beaches and palm trees, bringing a piece of the Caribbean to the Murcia Region. There are 2 islands in the lake, one of them has its own bar, there are also "beach Chiringuitos― spread around the lake. The resort is strategically located less than 4 km from the beach and the town of Los AlcÃjzares, where you can practice various water sports, surrounded by several golf courses and the city of Cartagena less than 15 minutes by