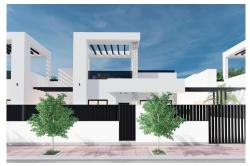

NEW BUILD SEMI-DETACHED VILLAS IN PRIVATE GATED RESORT IN PROVINCE OF MURCIA New Build modern semi-detached villas with 3 bedrooms, 2 bathrooms, open plan kitchen with spacious living room all on one level, fitted wardrobes, large impressive multi purpose fully finished basement and solarium with private pool. Modern villas located in a great central position close to the lagoon. Private gated resort with a main access entrance and 24 hours security. The resort is designed around an impressive 126.000 m2 green area. It comprises walking and cycling paths, sport facilities, paddle and tennis courts, a mini-golf course, gardens, dog parks, leisure areas, clubhouseâ€!. Also in the central area is the jewel of the resort, a crystal-clear artificial lake of almost 17.000m2 of water surface, surrounded by white sandy beaches and palm trees, bringing a piece of the Caribbean to the Murcia Region. There are 2 islands in the lake, one of them has its own bar, there are also "beach Chiringuitos― spread around the lake. The resort is strategically located less than 4 km from the beach and the town of Los AlcÃjzares, where you can practice various water sports, surrounded by several golf courses and the city of Cartagena less than 15 minutes by