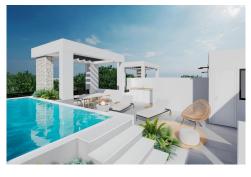

NEW BUILD SEMI-DETACHED VILLAS IN PRIVATE GATED RESORT IN PROVINCE OF MURCIA New Build modern semi-detached villas with 3 bedrooms, 2 bathrooms, open plan kitchen with spacious living room all on one level, fitted wardrobes, large impressive multi purpose fully finished basement and solarium with private pool. Modern villas located in a great central position close to the lagoon. Private gated resort with a main access entrance and 24 hours security. The resort is designed around an impressive 126.000 m2 green area. It comprises walking and cycling paths, sport facilities, paddle and tennis courts, a mini-golf course, gardens, dog parks, leisure areas, clubhouseâ€!. Also in the central area is the jewel of the resort, a crystal-clear artificial lake of almost 17.000m2 of water surface, surrounded by white sandy beaches and palm trees, bringing a piece of the Caribbean to the Murcia Region. There are 2 islands in the lake, one of them has its own bar, there are also "beach Chiringuitos― spread around the lake. The resort is strategically located less than 4 km from the beach and the town of Los AlcÃjzares, where you can practice various water sports, surrounded by several golf courses and the city of Cartagena less than 15 minutes by