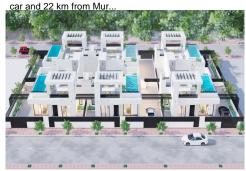

NEW BUILD SEMI-DETACHED VILLAS IN PRIVATE GATED RESORT IN PROVINCE OF MURCIA New Build modern semi-detached villas with 3 bedrooms, 2 bathrooms, open plan kitchen with spacious living room all on one level, fitted wardrobes, large impressive multi purpose fully finished basement and solarium with private pool. Modern villas located in a great central position close to the lagoon. Private gated resort with a main access entrance and 24 hours security. The resort is designed around an impressive 126.000 m2 green area. It comprises walking and cycling paths, sport facilities, paddle and tennis courts, a mini-golf course, gardens, dog parks, leisure areas, clubhouseâ€!. Also in the central area is the jewel of the resort, a crystal-clear artificial lake of almost 17.000m2 of water surface, surrounded by white sandy beaches and palm trees, bringing a piece of the Caribbean to the Murcia Region. There are 2 islands in the lake, one of them has its own bar, there are also "beach Chiringuitos― spread around the lake. The resort is strategically located less than 4 km from the beach and the town of Los AlcÃjzares, where you can practice various water sports, surrounded by several golf courses and the city of Cartagena less than 15 minutes by