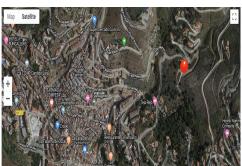

Plot - Land Property Type:

The location of this large, south-west facing plot offers beautiful views to the village of Competa (Malaga), towards the sea, the bay of Torre del Mar, and on clear days the North African Coastline. This plot is conveniently situated, within walking distance to the main square and all amenities of the village, located just off the tarmac road, borders with the urban part of the village and is ideal for developers to build a Residential Care Home or Nursing Home for the elderly people. This plot of approximately 30,000 m2 consists of 3 individual and adjoining plots, each with its own title deed and own plot number. Please note that there is a high demand for Residential Care Homes in this area. Investors may be interested in building a Residential Care Home, to cover up 6 nearby villages, making this an excellent investment. This project could serve the local Spanish people, as well as other nationalities, who live in this area. Different building projects could be taken into consideration: \* Residential Care Home \* Nursing Home \* Assisted Living \* Large Residential Home \* Community Recreation Center \* Spa Retreat Center \* Commercial space \* Urbanisation Also, other investment project possibilities could be taken into consideration. For example a Rural Hotel ...