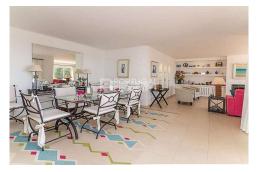

A private calcada driveway leads to this wonderful 3 bedroom villa and as you approach the villa your eyes are drawn down the sweeping lawns with mature fruit trees, across the scenic countryside to the azure blue backdrop of the ocean. Located just on the outskirts of Estoi, the villa sits on a hillside surrounded by natural countryside. South facing, the villa has a unique and characterful layout. The entrance is via a beautiful courtyard with a water feature leading into the main hallway and a bright open living space. From the hallway on your right is the modern spacious top-of-the-range kitchen with island and patio doors leading out to the terrace. Within the hallway, there is an open plan indoor dining area, opposite to which are the main patio doors leading to the covered terrace and infinity pool. Again your eye will immediately be drawn to the spectacular sea and coastal views. Continue into the lounge which is spacious, light and has a wood burner for those winter evenings. A nice feature is the built-in shelving and cupboard space surrounding the fireplace. Sliding patio doors again lead to the front terrace and pool. A traditional Santa Catarina tiled staircase gives access to a guest WC. The stairs then open up to a landing where there is a main ...