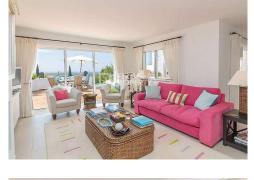

A private calcada driveway leads to this wonderful 3 bedroom villa and as you approach the villa your eyes are drawn down the sweeping lawns with mature fruit trees, across the scenic countryside to the azure blue backdrop of the ocean. Located just on the outskirts of Estoi, the villa sits on a hillside surrounded by natural countryside. South facing, the villa has a unique and characterful layout. The entrance is via a beautiful courtyard with a water feature leading into the main hallway and a bright open living space. From the hallway on your right is the modern spacious top-of-the-range kitchen with island and patio doors leading out to the terrace. Within the hallway, there is an open plan indoor dining area, opposite to which are the main patio doors leading to the covered terrace and infinity pool. Again your eye will immediately be drawn to the spectacular sea and coastal views. Continue into the lounge which is spacious, light and has a wood burner for those winter evenings. A nice feature is the built-in shelving and cupboard space surrounding the fireplace. Sliding patio doors again lead to the front terrace and pool. A traditional Santa Catarina tiled staircase gives access to a guest WC. The stairs then open up to a landing where there is a main ...