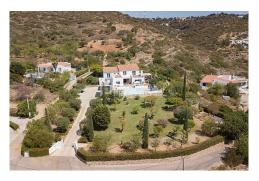

A private calcada driveway leads to this wonderful 3 bedroom villa and as you approach the villa your eyes are drawn down the sweeping lawns with mature fruit trees, across the scenic countryside to the azure blue backdrop of the ocean. Located just on the outskirts of Estoi, the villa sits on a hillside surrounded by natural countryside. South facing, the villa has a unique and characterful layout. The entrance is via a beautiful courtyard with a water feature leading into the main hallway and a bright open living space. From the hallway on your right is the modern spacious top-of-the-range kitchen with island and patio doors leading out to the terrace. Within the hallway, there is an open plan indoor dining area, opposite to which are the main patio doors leading to the covered terrace and infinity pool. Again your eye will immediately be drawn to the spectacular sea and coastal views. Continue into the lounge which is spacious, light and has a wood burner for those winter evenings. A nice feature is the built-in shelving and cupboard space surrounding the fireplace. Sliding patio doors again lead to the front terrace and pool. A traditional Santa Catarina tiled staircase gives access to a guest WC. The stairs then open up to a landing where there is a main ...