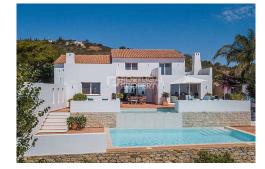

A private calcada driveway leads to this wonderful 3 bedroom villa and as you approach the villa your eyes are drawn down the sweeping lawns with mature fruit trees, across the scenic countryside to the azure blue backdrop of the ocean. Located just on the outskirts of Estoi, the villa sits on a hillside surrounded by natural countryside. South facing, the villa has a unique and characterful layout. The entrance is via a beautiful courtyard with a water feature leading into the main hallway and a bright open living space. From the hallway on your right is the modern spacious top-of-the-range kitchen with island and patio doors leading out to the terrace. Within the hallway, there is an open plan indoor dining area, opposite to which are the main patio doors leading to the covered terrace and infinity pool. Again your eye will immediately be drawn to the spectacular sea and coastal views. Continue into the lounge which is spacious, light and has a wood burner for those winter evenings. A nice feature is the built-in shelving and cupboard space surrounding the fireplace. Sliding patio doors again lead to the front terrace and pool. A traditional Santa Catarina tiled staircase gives access to a guest WC. The stairs then open up to a landing where there is a main ...