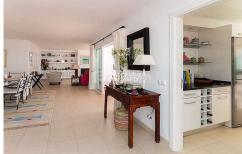

A private calcada driveway leads to this wonderful 3 bedroom villa and as you approach the villa your eyes are drawn down the sweeping lawns with mature fruit trees, across the scenic countryside to the azure blue backdrop of the ocean. Located just on the outskirts of Estoi, the villa sits on a hillside surrounded by natural countryside. South facing, the villa has a unique and characterful layout. The entrance is via a beautiful courtyard with a water feature leading into the main hallway and a bright open living space. From the hallway on your right is the modern spacious top-of-the-range kitchen with island and patio doors leading out to the terrace. Within the hallway, there is an open plan indoor dining area, opposite to which are the main patio doors leading to the covered terrace and infinity pool. Again your eye will immediately be drawn to the spectacular sea and coastal views. Continue into the lounge which is spacious, light and has a wood burner for those winter evenings. A nice feature is the built-in shelving and cupboard space surrounding the fireplace. Sliding patio doors again lead to the front terrace and pool. A traditional Santa Catarina tiled staircase gives access to a guest WC. The stairs then open up to a landing where there is a main ...