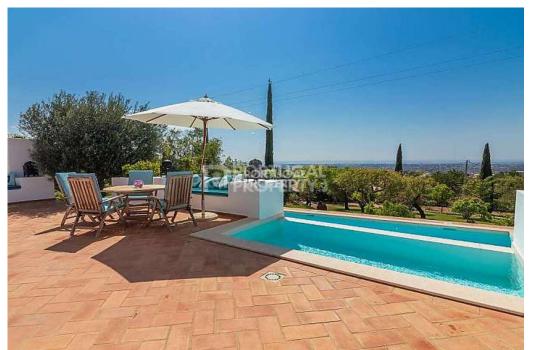

A private calcada driveway leads to this wonderful 3 bedroom villa and as you approach the villa your eyes are drawn down the sweeping lawns with mature fruit trees, across the scenic countryside to the azure blue backdrop of the ocean. Located just on the outskirts of Estoi, the villa sits on a hillside surrounded by natural countryside. South facing, the villa has a unique and characterful layout. The entrance is via a beautiful courtyard with a water feature leading into the main hallway and a bright open living space. From the hallway on your right is the modern spacious top-of-the-range kitchen with island and patio doors leading out to the terrace. Within the hallway, there is an open plan indoor dining area, opposite to which are the main patio doors leading to the covered terrace and infinity pool. Again your eye will immediately be drawn to the spectacular sea and coastal views. Continue into the lounge which is spacious, light and has a wood burner for those winter evenings. A nice feature is the built-in shelving and cupboard space surrounding the fireplace. Sliding patio doors again lead to the front terrace and pool. A traditional Santa Catarina tiled staircase gives access to a guest WC. The stairs then open up to a landing where there is a main ...