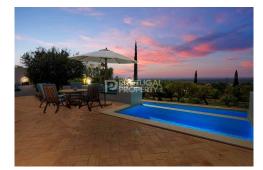

A private calcada driveway leads to this wonderful 3 bedroom villa and as you approach the villa your eyes are drawn down the sweeping lawns with mature fruit trees, across the scenic countryside to the azure blue backdrop of the ocean. Located just on the outskirts of Estoi, the villa sits on a hillside surrounded by natural countryside. South facing, the villa has a unique and characterful layout. The entrance is via a beautiful courtyard with a water feature leading into the main hallway and a bright open living space. From the hallway on your right is the modern spacious top-of-the-range kitchen with island and patio doors leading out to the terrace. Within the hallway, there is an open plan indoor dining area, opposite to which are the main patio doors leading to the covered terrace and infinity pool. Again your eye will immediately be drawn to the spectacular sea and coastal views. Continue into the lounge which is spacious, light and has a wood burner for those winter evenings. A nice feature is the built-in shelving and cupboard space surrounding the fireplace. Sliding patio doors again lead to the front terrace and pool. A traditional Santa Catarina tiled staircase gives access to a guest WC. The stairs then open up to a landing where there is a main ...