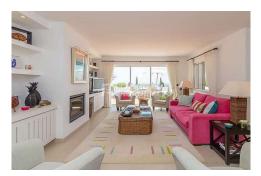

A private calcada driveway leads to this wonderful 3 bedroom villa and as you approach the villa your eyes are drawn down the sweeping lawns with mature fruit trees, across the scenic countryside to the azure blue backdrop of the ocean. Located just on the outskirts of Estoi, the villa sits on a hillside surrounded by natural countryside. South facing, the villa has a unique and characterful layout. The entrance is via a beautiful courtyard with a water feature leading into the main hallway and a bright open living space. From the hallway on your right is the modern spacious top-of-the-range kitchen with island and patio doors leading out to the terrace. Within the hallway, there is an open plan indoor dining area, opposite to which are the main patio doors leading to the covered terrace and infinity pool. Again your eye will immediately be drawn to the spectacular sea and coastal views. Continue into the lounge which is spacious, light and has a wood burner for those winter evenings. A nice feature is the built-in shelving and cupboard space surrounding the fireplace. Sliding patio doors again lead to the front terrace and pool. A traditional Santa Catarina tiled staircase gives access to a guest WC. The stairs then open up to a landing where there is a main ...