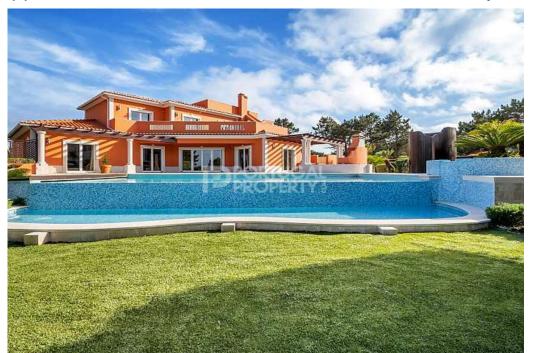

## House in Praia Del Rey

## 1,675,000 €

| Year Built:       |               |
|-------------------|---------------|
| Build Size:       | 490m²         |
| Plot Size:        | 1264m²        |
| Bedrooms:         | 6             |
| Bathrooms:        | 6             |
| Pool:             | Yes           |
| Air conditioning: |               |
| Central heating:  |               |
| Parking:          |               |
| Terrace:          |               |
| Location:         | Praia Del Rey |
| Property Type:    | House         |

This stunning house is located on the 5-star Praia D'el Rey golf and ocean resort, which sits along the beautiful Silver Coast of Portugal. The area is renowned for its gorgeous, white sand beaches, which offer a stunning backdrop for relaxation and recreation. The house has a traditional Portuguese style, with charming architectural details reflecting the region's rich cultural heritage. The house is spacious and elegantly decorated, with tasteful furnishings and modern appliances. The large windows and open floor plan create a bright and airy atmosphere, allowing natural light to flood the rooms and highlight the beauty of the surroundings. The house includes six bedrooms and six bathrooms, each beautifully appointed and designed to provide a comfortable and peaceful retreat for restful nights. The bedrooms offer stunning views of the ocean and surrounding landscape and enjoy high-quality linens and comfortable mattresses to ensure a restful sleep. The house is equipped with luxurious amenities, including a refreshing swimming pool, sauna, Jacuzzi, and a fully-equipped gymnasium. The gym is perfect for those who want to stay active during their stay and features modern exercise equipment and ample space for workouts. Whether you're lounging in the living roo...