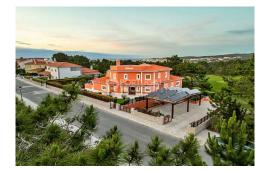

## House in Praia Del Rey

## 1,675,000 €

| Year Built:       |               |
|-------------------|---------------|
| Build Size:       | 490m²         |
| Plot Size:        | 1264m²        |
| Bedrooms:         | 6             |
| Bathrooms:        | 6             |
| Pool:             | Yes           |
| Air conditioning: |               |
| Central heating:  |               |
| Parking:          |               |
| Terrace:          |               |
| Location:         | Praia Del Rey |
| Property Type:    | House         |

This stunning house is located on the 5-star Praia D'el Rey golf and ocean resort, which sits along the beautiful Silver Coast of Portugal. The area is renowned for its gorgeous, white sand beaches, which offer a stunning backdrop for relaxation and recreation. The house has a traditional Portuguese style, with charming architectural details reflecting the region's rich cultural heritage. The house is spacious and elegantly decorated, with tasteful furnishings and modern appliances. The large windows and open floor plan create a bright and airy atmosphere, allowing natural light to flood the rooms and highlight the beauty of the surroundings. The house includes six bedrooms and six bathrooms, each beautifully appointed and designed to provide a comfortable and peaceful retreat for restful nights. The bedrooms offer stunning views of the ocean and surrounding landscape and enjoy high-quality linens and comfortable mattresses to ensure a restful sleep. The house is equipped with luxurious amenities, including a refreshing swimming pool, sauna, Jacuzzi, and a fully-equipped gymnasium. The gym is perfect for those who want to stay active during their stay and features modern exercise equipment and ample space for workouts. Whether you're lounging in the living roo...