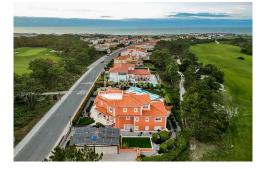

## House in Praia Del Rey

## 1,675,000 €

| Year Built:       |               |
|-------------------|---------------|
| Build Size:       | 490m²         |
| Plot Size:        | 1264m²        |
| Bedrooms:         | 6             |
| Bathrooms:        | 6             |
| Pool:             | Yes           |
| Air conditioning: |               |
| Central heating:  |               |
| Parking:          |               |
| Terrace:          |               |
| Location:         | Praia Del Rey |
| Property Type:    | House         |

This stunning house is located on the 5-star Praia D'el Rey golf and ocean resort, which sits along the beautiful Silver Coast of Portugal. The area is renowned for its gorgeous, white sand beaches, which offer a stunning backdrop for relaxation and recreation. The house has a traditional Portuguese style, with charming architectural details reflecting the region's rich cultural heritage. The house is spacious and elegantly decorated, with tasteful furnishings and modern appliances. The large windows and open floor plan create a bright and airy atmosphere, allowing natural light to flood the rooms and highlight the beauty of the surroundings. The house includes six bedrooms and six bathrooms, each beautifully appointed and designed to provide a comfortable and peaceful retreat for restful nights. The bedrooms offer stunning views of the ocean and surrounding landscape and enjoy high-quality linens and comfortable mattresses to ensure a restful sleep. The house is equipped with luxurious amenities, including a refreshing swimming pool, sauna, Jacuzzi, and a fully-equipped gymnasium. The gym is perfect for those who want to stay active during their stay and features modern exercise equipment and ample space for workouts. Whether you're lounging in the living roo...