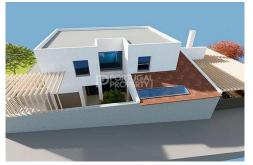

## Land in Calheta

Property Type:

Ponta do Pargo is know for its great weather and for its tranquility. It's on the West side of the Island and has beautiful landscapes over the greens and the ocean. In Ponta do Pargo will born a new Golf Course, the third in Madeira Island. This land with approximately 835m2 with an approved project for a house of two floors, a mix of traditional and modern, with a completely different entrance, an inside garden, many windows to bring light to the interior, a pool and great view over the ocean is available for sale at a really good price. There's already an estimation for the cost of the construction made by an independent company but our team can easily find you another estimations for the cost of construction. This is an opportunity for investment, for own use or even for short term rental having in mind that demand and prices per night will increase significantly with the construction of the new Golf Course. Contact us for more information. Ref: PP173713 
8#13;Property Features Land Exclusive property Features great views Sea view Golf views Morning sun Evening sun On the waterfront South Near bars/restaurants Near schools Near shops Near a golf course Near the beach