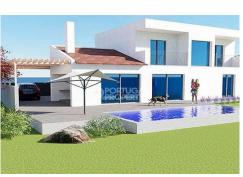

## Land in Calheta

Property Type:

Ponta do Pargo is know for its great weather and for its tranquility. It's on the West side of the Island and has beautiful landscapes over the greens and the ocean. In Ponta do Pargo will born a new Golf Course, the third in Madeira Island. This land with approximately 835m2 with an approved project for a house of two floors, a mix of traditional and modern, with a completely different entrance, an inside garden, many windows to bring light to the interior, a pool and great view over the ocean is available for sale at a really good price. There's already an estimation for the cost of the construction made by an independent company but our team can easily find you another estimations for the cost of construction. This is an opportunity for investment, for own use or even for short term rental having in mind that demand and prices per night will increase significantly with the construction of the new Golf Course. Contact us for more information. Ref: PP173713 
8#13;Property Features Land Exclusive property Features great views Sea view Golf views Morning sun Evening sun On the waterfront South Near bars/restaurants Near schools Near shops Near a golf course Near the beach