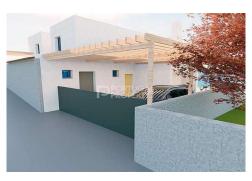

## Land in Calheta

Property Type:

Ponta do Pargo is know for its great weather and for its tranquility. It's on the West side of the Island and has beautiful landscapes over the greens and the ocean. In Ponta do Pargo will born a new Golf Course, the third in Madeira Island. This land with approximately 835m2 with an approved project for a house of two floors, a mix of traditional and modern, with a completely different entrance, an inside garden, many windows to bring light to the interior, a pool and great view over the ocean is available for sale at a really good price. There's already an estimation for the cost of the construction made by an independent company but our team can easily find you another estimations for the cost of construction. This is an opportunity for investment, for own use or even for short term rental having in mind that demand and prices per night will increase significantly with the construction of the new Golf Course. Contact us for more information. Ref: PP173713 
8#13;Property Features Land Exclusive property Features great views Sea view Golf views Morning sun Evening sun On the waterfront South Near bars/restaurants Near schools Near shops Near a golf course Near the beach