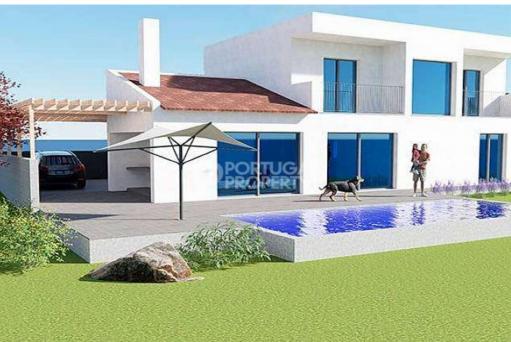

## Land in Calheta

Property Type:

Ponta do Pargo is know for its great weather and for its tranquility. It's on the West side of the Island and has beautiful landscapes over the greens and the ocean. In Ponta do Pargo will born a new Golf Course, the third in Madeira Island. This land with approximately 835m2 with an approved project for a house of two floors, a mix of traditional and modern, with a completely different entrance, an inside garden, many windows to bring light to the interior, a pool and great view over the ocean is available for sale at a really good price. There's already an estimation for the cost of the construction made by an independent company but our team can easily find you another estimations for the cost of construction. This is an opportunity for investment, for own use or even for short term rental having in mind that demand and prices per night will increase significantly with the construction of the new Golf Course. Contact us for more information. Ref: PP173713 
8#13;Property Features Land Exclusive property Features great views Sea view Golf views Morning sun Evening sun On the waterfront South Near bars/restaurants Near schools Near shops Near a golf course Near the beach