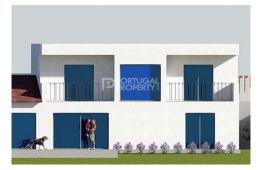

## Land in Calheta

Property Type:

Ponta do Pargo is know for its great weather and for its tranquility. It's on the West side of the Island and has beautiful landscapes over the greens and the ocean. In Ponta do Pargo will born a new Golf Course, the third in Madeira Island. This land with approximately 835m2 with an approved project for a house of two floors, a mix of traditional and modern, with a completely different entrance, an inside garden, many windows to bring light to the interior, a pool and great view over the ocean is available for sale at a really good price. There's already an estimation for the cost of the construction made by an independent company but our team can easily find you another estimations for the cost of construction. This is an opportunity for investment, for own use or even for short term rental having in mind that demand and prices per night will increase significantly with the construction of the new Golf Course. Contact us for more information. Ref: PP173713 
8#13;Property Features Land Exclusive property Features great views Sea view Golf views Morning sun Evening sun On the waterfront South Near bars/restaurants Near schools Near shops Near a golf course Near the beach