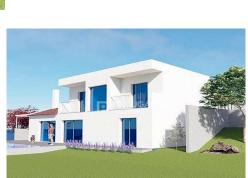

## Land in Calheta

Property Type:

Ponta do Pargo is know for its great weather and for its tranquility. It's on the West side of the Island and has beautiful landscapes over the greens and the ocean. In Ponta do Pargo will born a new Golf Course, the third in Madeira Island. This land with approximately 835m2 with an approved project for a house of two floors, a mix of traditional and modern, with a completely different entrance, an inside garden, many windows to bring light to the interior, a pool and great view over the ocean is available for sale at a really good price. There's already an estimation for the cost of the construction made by an independent company but our team can easily find you another estimations for the cost of construction. This is an opportunity for investment, for own use or even for short term rental having in mind that demand and prices per night will increase significantly with the construction of the new Golf Course. Contact us for more information. Ref: PP173713 
8#13;Property Features Land Exclusive property Features great views Sea view Golf views Morning sun Evening sun On the waterfront South Near bars/restaurants Near schools Near shops Near a golf course Near the beach