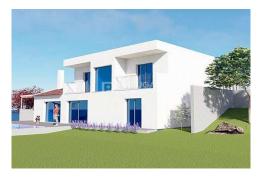

## Land in Calheta

Property Type:

Ponta do Pargo is know for its great weather and for its tranquility. It's on the West side of the Island and has beautiful landscapes over the greens and the ocean. In Ponta do Pargo will born a new Golf Course, the third in Madeira Island. This land with approximately 835m2 with an approved project for a house of two floors, a mix of traditional and modern, with a completely different entrance, an inside garden, many windows to bring light to the interior, a pool and great view over the ocean is available for sale at a really good price. There's already an estimation for the cost of the construction made by an independent company but our team can easily find you another estimations for the cost of construction. This is an opportunity for investment, for own use or even for short term rental having in mind that demand and prices per night will increase significantly with the construction of the new Golf Course. Contact us for more information. Ref: PP173713 
8#13;Property Features Land Exclusive property Features great views Sea view Golf views Morning sun Evening sun On the waterfront South Near bars/restaurants Near schools Near shops Near a golf course Near the beach