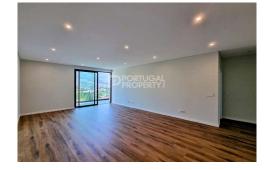

Two bedroom apartment in the Ethereal development in the parish of São Martinho, Funchal. 
 Condominium inserted in a quiet location and easy access. In its proximity you can enjoy all the essential services to the day-to-day life of a family. 
 This condominium has a swimming pool, solarium and all fractions have their private patio. 
 The apartment has a fully equipped kitchen by Bosch. 
 The enterprise Ethereal stands out in the market for the quality of materials used in construction and intelligent home automation where you can control your home from your Smartphone. 
 In this Apartment you have wi-fi video doorman with built-in Amazon Alexa voice assistant. Using the Home and Security App, besides the doorbell, you can also manage the smart devices from the Netatmo security range (optional), creating a simple and fast home security system. 
 Full integration with Apple Siri, Amazon Alexa and Google Assistant. Come meet the most advanced home automation apartment in Funchal. Ref: PP173722 

Property Features Apartment Swimming pool 2 bedrooms 2 bathrooms Air conditioning Garden Garage Parking Underground Parking Conservatory Reception room Terrace/Balcony Covered dining area Laundry room Storage room Spacious Smart h...