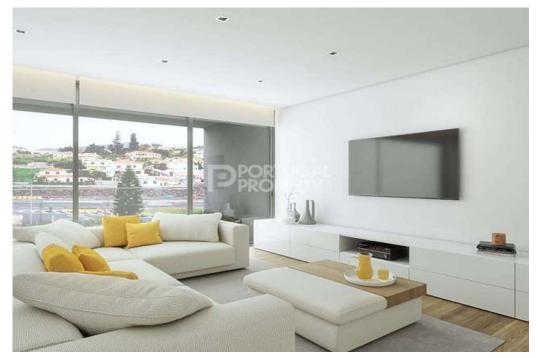

Two bedroom apartment in the Ethereal development in the parish of São Martinho, Funchal. 
 Condominium inserted in a quiet location and easy access. In its proximity you can enjoy all the essential services to the day-to-day life of a family. 
 This condominium has a swimming pool, solarium and all fractions have their private patio. 
 The apartment has a fully equipped kitchen by Bosch. 
 The enterprise Ethereal stands out in the market for the quality of materials used in construction and intelligent home automation where you can control your home from your Smartphone. 
 In this Apartment you have wi-fi video doorman with built-in Amazon Alexa voice assistant. Using the Home and Security App, besides the doorbell, you can also manage the smart devices from the Netatmo security range (optional), creating a simple and fast home security system. 
 Full integration with Apple Siri, Amazon Alexa and Google Assistant. Come meet the most advanced home automation apartment in Funchal. Ref: PP173722 

Property Features Apartment Swimming pool 2 bedrooms 2 bathrooms Air conditioning Garden Garage Parking Underground Parking Conservatory Reception room Terrace/Balcony Covered dining area Laundry room Storage room Spacious Smart h...