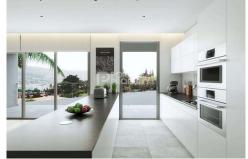

Two bedroom apartment in the Ethereal development in the parish of São Martinho, Funchal. 
 Condominium inserted in a quiet location and easy access. In its proximity you can enjoy all the essential services to the day-to-day life of a family. 
 This condominium has a swimming pool, solarium and all fractions have their private patio. 
 The apartment has a fully equipped kitchen by Bosch. 
 The enterprise Ethereal stands out in the market for the quality of materials used in construction and intelligent home automation where you can control your home from your Smartphone. 
 In this Apartment you have wi-fi video doorman with built-in Amazon Alexa voice assistant. Using the Home and Security App, besides the doorbell, you can also manage the smart devices from the Netatmo security range (optional), creating a simple and fast home security system. 
 Full integration with Apple Siri, Amazon Alexa and Google Assistant. Come meet the most advanced home automation apartment in Funchal. Ref: PP173722 

Property Features Apartment Swimming pool 2 bedrooms 2 bathrooms Air conditioning Garden Garage Parking Underground Parking Conservatory Reception room Terrace/Balcony Covered dining area Laundry room Storage room Spacious Smart h...