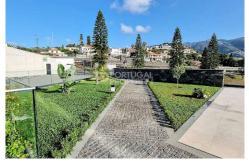

Two bedroom apartment in the Ethereal development in the parish of São Martinho, Funchal. 
 Condominium inserted in a quiet location and easy access. In its proximity you can enjoy all the essential services to the day-to-day life of a family. 
 This condominium has a swimming pool, solarium and all fractions have their private patio. 
 The apartment has a fully equipped kitchen by Bosch. 
 The enterprise Ethereal stands out in the market for the quality of materials used in construction and intelligent home automation where you can control your home from your Smartphone. 
 In this Apartment you have wi-fi video doorman with built-in Amazon Alexa voice assistant. Using the Home and Security App, besides the doorbell, you can also manage the smart devices from the Netatmo security range (optional), creating a simple and fast home security system. 
 Full integration with Apple Siri, Amazon Alexa and Google Assistant. Come meet the most advanced home automation apartment in Funchal. Ref: PP173722 