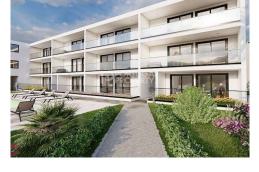

## Apartment in Funchal

| Year Built:       |                   |
|-------------------|-------------------|
| Build Size:       | 128m <sup>2</sup> |
| Plot Size:        |                   |
| Bedrooms:         | 2                 |
| Bathrooms:        | 2                 |
| Pool:             | Yes               |
| Air conditioning: |                   |
| Central heating:  |                   |
| Parking:          |                   |
| Terrace:          |                   |
| Location:         | Funchal           |
| Property Type:    | Apartment         |

Two bedroom apartment in the Ethereal development in the parish of São Martinho, Funchal. 
 Condominium inserted in a quiet location and easy access. In its proximity you can enjoy all the essential services to the day-to-day life of a family. 
 This condominium has a swimming pool, solarium and all fractions have their private patio. 
 The apartment has a fully equipped kitchen by Bosch. 
 The enterprise Ethereal stands out in the market for the quality of materials used in construction and intelligent home automation where you can control your home from your Smartphone. 
 In this Apartment you have wi-fi video doorman with built-in Amazon Alexa voice assistant. Using the Home and Security App, besides the doorbell, you can also manage the smart devices from the Netatmo security range (optional), creating a simple and fast home security system. 
 Full integration with Apple Siri, Amazon Alexa and Google Assistant. Come meet the most advanced home automation apartment in Funchal. Ref: PP173722 

Property Features Apartment Swimming pool 2 bedrooms 2 bathrooms Air conditioning Garden Garage Parking Underground Parking Conservatory Reception room Terrace/Balcony Covered dining area Laundry room Storage room Spacious Smart h...