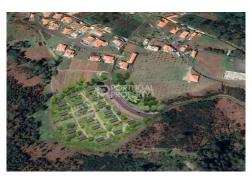

The land described has an area of 10000m2 and is located in the region of Prazeres, in Calheta. The location is close to services such as shops and urban infrastructure. In addition, it is close to levadas, which are historic irrigation channels and nature trails much appreciated for hiking in Madeira. The proximity to the beaches is also an advantage, being possible to reach them in approximately 10 minutes. The land has a project study for the development of a Bungalow development, only future approval is needed. Bungalows are small individual houses, usually with a single floor, which provide a cozy and rustic atmosphere. This project may be attractive to those wishing to invest in a sustainable tourism venture, enhancing the natural beauty of the region and offering a closer-to-nature experience to visitors. The mention of environmental protection suggests that the project was planned to respect and preserve nature and local biodiversity, seeking to minimize negative environmental impacts. This can be an important differentiator, especially for travelers concerned with sustainability and seeking experiences in the midst of nature. In summary, the land in Prazeres, Calheta, with 10000m2, is an opportunity for investors interested in creating a sustainable a.