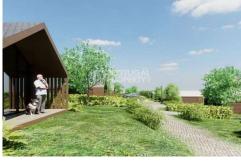

The land described has an area of 10000m2 and is located in the region of Prazeres, in Calheta. The location is close to services such as shops and urban infrastructure. In addition, it is close to levadas, which are historic irrigation channels and nature trails much appreciated for hiking in Madeira. The proximity to the beaches is also an advantage, being possible to reach them in approximately 10 minutes. The land has a project study for the development of a Bungalow development, only future approval is needed. Bungalows are small individual houses, usually with a single floor, which provide a cozy and rustic atmosphere. This project may be attractive to those wishing to invest in a sustainable tourism venture, enhancing the natural beauty of the region and offering a closer-to-nature experience to visitors. The mention of environmental protection suggests that the project was planned to respect and preserve nature and local biodiversity, seeking to minimize negative environmental impacts. This can be an important differentiator, especially for travelers concerned with sustainability and seeking experiences in the midst of nature. In summary, the land in Prazeres, Calheta, with 10000m2, is an opportunity for investors interested in creating a sustainable a.