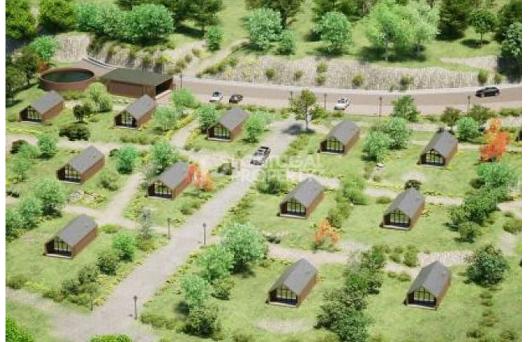

The land described has an area of 10000m2 and is located in the region of Prazeres, in Calheta. The location is close to services such as shops and urban infrastructure. In addition, it is close to levadas, which are historic irrigation channels and nature trails much appreciated for hiking in Madeira. The proximity to the beaches is also an advantage, being possible to reach them in approximately 10 minutes. The land has a project study for the development of a Bungalow development, only future approval is needed. Bungalows are small individual houses, usually with a single floor, which provide a cozy and rustic atmosphere. This project may be attractive to those wishing to invest in a sustainable tourism venture, enhancing the natural beauty of the region and offering a closer-to-nature experience to visitors. The mention of environmental protection suggests that the project was planned to respect and preserve nature and local biodiversity, seeking to minimize negative environmental impacts. This can be an important differentiator, especially for travelers concerned with sustainability and seeking experiences in the midst of nature. In summary, the land in Prazeres, Calheta, with 10000m2, is an opportunity for investors interested in creating a sustainable a.