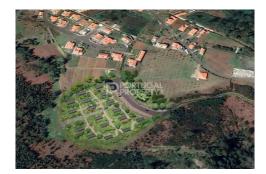

The land described has an area of 10000m2 and is located in the region of Prazeres, in Calheta. The location is close to services such as shops and urban infrastructure. In addition, it is close to levadas, which are historic irrigation channels and nature trails much appreciated for hiking in Madeira. The proximity to the beaches is also an advantage, being possible to reach them in approximately 10 minutes. The land has a project study for the development of a Bungalow development, only future approval is needed. Bungalows are small individual houses, usually with a single floor, which provide a cozy and rustic atmosphere. This project may be attractive to those wishing to invest in a sustainable tourism venture, enhancing the natural beauty of the region and offering a closer-to-nature experience to visitors. The mention of environmental protection suggests that the project was planned to respect and preserve nature and local biodiversity, seeking to minimize negative environmental impacts. This can be an important differentiator, especially for travelers concerned with sustainability and seeking experiences in the midst of nature. In summary, the land in Prazeres, Calheta, with 10000m2, is an opportunity for investors interested in creating a sustainable a.