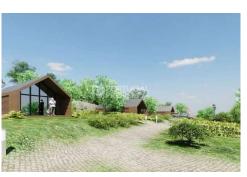

The land described has an area of 10000m2 and is located in the region of Prazeres, in Calheta. The location is close to services such as shops and urban infrastructure. In addition, it is close to levadas, which are historic irrigation channels and nature trails much appreciated for hiking in Madeira. The proximity to the beaches is also an advantage, being possible to reach them in approximately 10 minutes. The land has a project study for the development of a Bungalow development, only future approval is needed. Bungalows are small individual houses, usually with a single floor, which provide a cozy and rustic atmosphere. This project may be attractive to those wishing to invest in a sustainable tourism venture, enhancing the natural beauty of the region and offering a closer-to-nature experience to visitors. The mention of environmental protection suggests that the project was planned to respect and preserve nature and local biodiversity, seeking to minimize negative environmental impacts. This can be an important differentiator, especially for travelers concerned with sustainability and seeking experiences in the midst of nature. In summary, the land in Prazeres, Calheta, with 10000m2, is an opportunity for investors interested in creating a sustainable a.