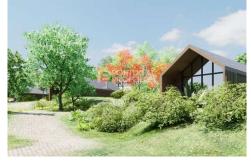

The land described has an area of 10000m2 and is located in the region of Prazeres, in Calheta. The location is close to services such as shops and urban infrastructure. In addition, it is close to levadas, which are historic irrigation channels and nature trails much appreciated for hiking in Madeira. The proximity to the beaches is also an advantage, being possible to reach them in approximately 10 minutes. The land has a project study for the development of a Bungalow development, only future approval is needed. Bungalows are small individual houses, usually with a single floor, which provide a cozy and rustic atmosphere. This project may be attractive to those wishing to invest in a sustainable tourism venture, enhancing the natural beauty of the region and offering a closer-to-nature experience to visitors. The mention of environmental protection suggests that the project was planned to respect and preserve nature and local biodiversity, seeking to minimize negative environmental impacts. This can be an important differentiator, especially for travelers concerned with sustainability and seeking experiences in the midst of nature. In summary, the land in Prazeres, Calheta, with 10000m2, is an opportunity for investors interested in creating a sustainable a.