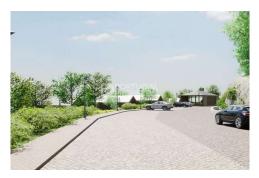

The land described has an area of 10000m2 and is located in the region of Prazeres, in Calheta. The location is close to services such as shops and urban infrastructure. In addition, it is close to levadas, which are historic irrigation channels and nature trails much appreciated for hiking in Madeira. The proximity to the beaches is also an advantage, being possible to reach them in approximately 10 minutes. The land has a project study for the development of a Bungalow development, only future approval is needed. Bungalows are small individual houses, usually with a single floor, which provide a cozy and rustic atmosphere. This project may be attractive to those wishing to invest in a sustainable tourism venture, enhancing the natural beauty of the region and offering a closer-to-nature experience to visitors. The mention of environmental protection suggests that the project was planned to respect and preserve nature and local biodiversity, seeking to minimize negative environmental impacts. This can be an important differentiator, especially for travelers concerned with sustainability and seeking experiences in the midst of nature. In summary, the land in Prazeres, Calheta, with 10000m2, is an opportunity for investors interested in creating a sustainable a.