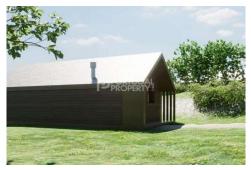

The land described has an area of 10000m2 and is located in the region of Prazeres, in Calheta. The location is close to services such as shops and urban infrastructure. In addition, it is close to levadas, which are historic irrigation channels and nature trails much appreciated for hiking in Madeira. The proximity to the beaches is also an advantage, being possible to reach them in approximately 10 minutes. The land has a project study for the development of a Bungalow development, only future approval is needed. Bungalows are small individual houses, usually with a single floor, which provide a cozy and rustic atmosphere. This project may be attractive to those wishing to invest in a sustainable tourism venture, enhancing the natural beauty of the region and offering a closer-to-nature experience to visitors. The mention of environmental protection suggests that the project was planned to respect and preserve nature and local biodiversity, seeking to minimize negative environmental impacts. This can be an important differentiator, especially for travelers concerned with sustainability and seeking experiences in the midst of nature. In summary, the land in Prazeres, Calheta, with 10000m2, is an opportunity for investors interested in creating a sustainable a.