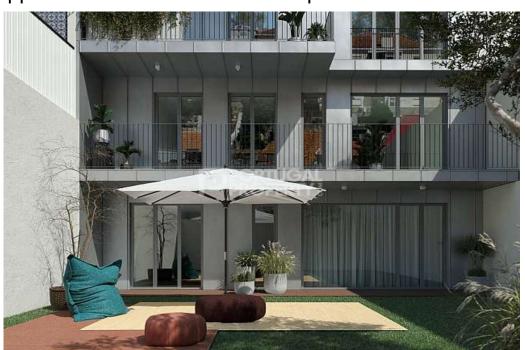

This beautiful apartment is the only one in the building with a private, 48-square-metre garden and is located in the heart of the city. Rua Santa Catarina is around the corner of this apartment and the Bolhão market is a five-minute walk away. The building is of a brand-new construction, but the designer has incorporated all the elegant and iconic architectural features of Porto, including hand-painted azulejo tiles. The kitchen and living room are in an open-plan concept, with floor-to-ceiling windows and sliding doors that grant access to the garden. The eastern-facing apartment has lots of natural light, and herringbone hardwood floors encompass all areas of the apartment. Marble finishes in the kitchen and the full bathroom as well. Construction is fully underway. With the only garden space available, we expect this property to sell quickly. One could live very happily in this central apartment, or turn it into a lucrative rental. There are also two other one-bedroom apartments available on the upper floors. Please enquire today to learn more. Ref: PP173803 