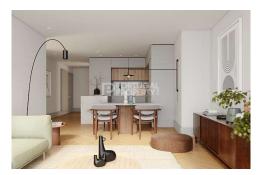

This beautiful apartment is the only one in the building with a private, 48-square-metre garden and is located in the heart of the city. Rua Santa Catarina is around the corner of this apartment and the Bolhão market is a five-minute walk away. The building is of a brand-new construction, but the designer has incorporated all the elegant and iconic architectural features of Porto, including hand-painted azulejo tiles. The kitchen and living room are in an open-plan concept, with floor-to-ceiling windows and sliding doors that grant access to the garden. The eastern-facing apartment has lots of natural light, and herringbone hardwood floors encompass all areas of the apartment. Marble finishes in the kitchen and the full bathroom as well. Construction is fully underway. With the only garden space available, we expect this property to sell quickly. One could live very happily in this central apartment, or turn it into a lucrative rental. There are also two other one-bedroom apartments available on the upper floors. Please enquire today to learn more. Ref: PP173803 