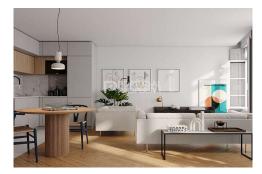

This beautiful apartment is the only one in the building with a private, 48-square-metre garden and is located in the heart of the city. Rua Santa Catarina is around the corner of this apartment and the Bolhão market is a five-minute walk away. The building is of a brand-new construction, but the designer has incorporated all the elegant and iconic architectural features of Porto, including hand-painted azulejo tiles. The kitchen and living room are in an open-plan concept, with floor-to-ceiling windows and sliding doors that grant access to the garden. The eastern-facing apartment has lots of natural light, and herringbone hardwood floors encompass all areas of the apartment. Marble finishes in the kitchen and the full bathroom as well. Construction is fully underway. With the only garden space available, we expect this property to sell quickly. One could live very happily in this central apartment, or turn it into a lucrative rental. There are also two other one-bedroom apartments available on the upper floors. Please enquire today to learn more. Ref: PP173803 