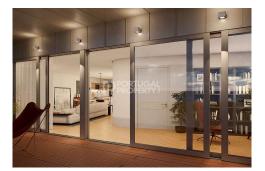

This beautiful apartment is the only one in the building with a private, 48-square-metre garden and is located in the heart of the city. Rua Santa Catarina is around the corner of this apartment and the Bolhão market is a five-minute walk away. The building is of a brand-new construction, but the designer has incorporated all the elegant and iconic architectural features of Porto, including hand-painted azulejo tiles. The kitchen and living room are in an open-plan concept, with floor-to-ceiling windows and sliding doors that grant access to the garden. The eastern-facing apartment has lots of natural light, and herringbone hardwood floors encompass all areas of the apartment. Marble finishes in the kitchen and the full bathroom as well. Construction is fully underway. With the only garden space available, we expect this property to sell quickly. One could live very happily in this central apartment, or turn it into a lucrative rental. There are also two other one-bedroom apartments available on the upper floors. Please enquire today to learn more. Ref: PP173803 