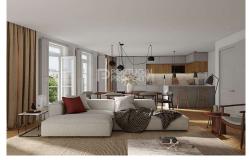

This beautiful apartment is the only one in the building with a private, 48-square-metre garden and is located in the heart of the city. Rua Santa Catarina is around the corner of this apartment and the Bolhão market is a five-minute walk away. The building is of a brand-new construction, but the designer has incorporated all the elegant and iconic architectural features of Porto, including hand-painted azulejo tiles. The kitchen and living room are in an open-plan concept, with floor-to-ceiling windows and sliding doors that grant access to the garden. The eastern-facing apartment has lots of natural light, and herringbone hardwood floors encompass all areas of the apartment. Marble finishes in the kitchen and the full bathroom as well. Construction is fully underway. With the only garden space available, we expect this property to sell quickly. One could live very happily in this central apartment, or turn it into a lucrative rental. There are also two other one-bedroom apartments available on the upper floors. Please enquire today to learn more. Ref: PP173803 