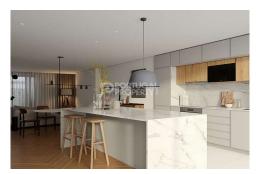

This beautiful apartment is the only one in the building with a private, 48-square-metre garden and is located in the heart of the city. Rua Santa Catarina is around the corner of this apartment and the Bolhão market is a five-minute walk away. The building is of a brand-new construction, but the designer has incorporated all the elegant and iconic architectural features of Porto, including hand-painted azulejo tiles. The kitchen and living room are in an open-plan concept, with floor-to-ceiling windows and sliding doors that grant access to the garden. The eastern-facing apartment has lots of natural light, and herringbone hardwood floors encompass all areas of the apartment. Marble finishes in the kitchen and the full bathroom as well. Construction is fully underway. With the only garden space available, we expect this property to sell quickly. One could live very happily in this central apartment, or turn it into a lucrative rental. There are also two other one-bedroom apartments available on the upper floors. Please enquire today to learn more. Ref: PP173803 