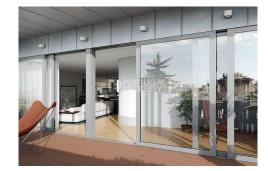

This beautiful apartment is the only one in the building with a private, 48-square-metre garden and is located in the heart of the city. Rua Santa Catarina is around the corner of this apartment and the Bolhão market is a five-minute walk away. The building is of a brand-new construction, but the designer has incorporated all the elegant and iconic architectural features of Porto, including hand-painted azulejo tiles. The kitchen and living room are in an open-plan concept, with floor-to-ceiling windows and sliding doors that grant access to the garden. The eastern-facing apartment has lots of natural light, and herringbone hardwood floors encompass all areas of the apartment. Marble finishes in the kitchen and the full bathroom as well. Construction is fully underway. With the only garden space available, we expect this property to sell quickly. One could live very happily in this central apartment, or turn it into a lucrative rental. There are also two other one-bedroom apartments available on the upper floors. Please enquire today to learn more. Ref: PP173803 