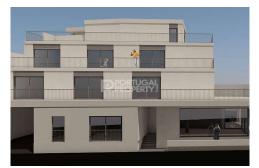

## Apartment in Lourinha

| Year Built:       |                   |
|-------------------|-------------------|
| Build Size:       | 120m <sup>2</sup> |
| Plot Size:        |                   |
| Bedrooms:         | 2                 |
| Bathrooms:        | 2                 |
| Pool:             | No                |
| Air conditioning: |                   |
| Central heating:  |                   |
| Parking:          |                   |
| Terrace:          |                   |
| Location:         | Lourinha          |
| Property Type:    | Apartment         |

Luxury 2-bedroom flat in Lourinhã. In the centre of Lourinhã, you will find this wonderful and unique penthouse apartment. It has two garage spaces and a storage room. The location is stupendous, being in the centre of Lourinhã can and has access to everything you can imagine within walking distance of pharmacies, a health centre, sophisticated, numerous quality restaurants from various countries, cafes, bakeries, municipal market, local shops, gyms, green parks, museums and much more. The small town of Lourinhã has everything you need. The location is exceptional, being 5 minutes from many fantastic beaches like Praia da Ariea Branca, Praia da Peralta, Porto de Barcas where you can find seafood from our coast. It is only 40 minutes from Lisbon and the International Airport. The purchase of this property is an excellent opportunity and the right choice, without a doubt! Ref: PP173812 