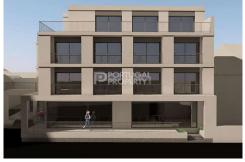

## Apartment in Lourinha

| Year Built:       |                   |
|-------------------|-------------------|
| Build Size:       | 120m <sup>2</sup> |
| Plot Size:        |                   |
| Bedrooms:         | 2                 |
| Bathrooms:        | 2                 |
| Pool:             | No                |
| Air conditioning: |                   |
| Central heating:  |                   |
| Parking:          |                   |
| Terrace:          |                   |
| Location:         | Lourinha          |
| Property Type:    | Apartment         |

Luxury 2-bedroom flat in Lourinhã. In the centre of Lourinhã, you will find this wonderful and unique penthouse apartment. It has two garage spaces and a storage room. The location is stupendous, being in the centre of Lourinhã can and has access to everything you can imagine within walking distance of pharmacies, a health centre, sophisticated, numerous quality restaurants from various countries, cafes, bakeries, municipal market, local shops, gyms, green parks, museums and much more. The small town of Lourinhã has everything you need. The location is exceptional, being 5 minutes from many fantastic beaches like Praia da Ariea Branca, Praia da Peralta, Porto de Barcas where you can find seafood from our coast. It is only 40 minutes from Lisbon and the International Airport. The purchase of this property is an excellent opportunity and the right choice, without a doubt! Ref: PP173812 