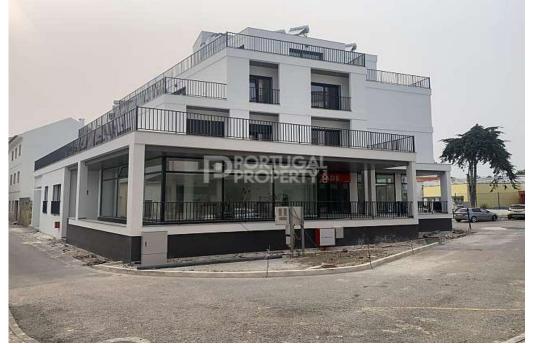

## Apartment in Lourinha

| Year Built:       |                   |
|-------------------|-------------------|
| Build Size:       | 120m <sup>2</sup> |
| Plot Size:        |                   |
| Bedrooms:         | 2                 |
| Bathrooms:        | 2                 |
| Pool:             | No                |
| Air conditioning: |                   |
| Central heating:  |                   |
| Parking:          |                   |
| Terrace:          |                   |
| Location:         | Lourinha          |
| Property Type:    | Apartment         |

Luxury 2-bedroom flat in Lourinhã. In the centre of Lourinhã, you will find this wonderful and unique penthouse apartment. It has two garage spaces and a storage room. The location is stupendous, being in the centre of Lourinhã can and has access to everything you can imagine within walking distance of pharmacies, a health centre, sophisticated, numerous quality restaurants from various countries, cafes, bakeries, municipal market, local shops, gyms, green parks, museums and much more. The small town of Lourinhã has everything you need. The location is exceptional, being 5 minutes from many fantastic beaches like Praia da Ariea Branca, Praia da Peralta, Porto de Barcas where you can find seafood from our coast. It is only 40 minutes from Lisbon and the International Airport. The purchase of this property is an excellent opportunity and the right choice, without a doubt! Ref: PP173812 