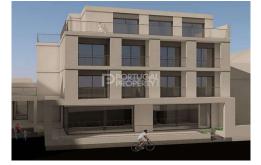

## Apartment in Lourinha

| Year Built:       |                   |
|-------------------|-------------------|
| Build Size:       | 120m <sup>2</sup> |
| Plot Size:        |                   |
| Bedrooms:         | 2                 |
| Bathrooms:        | 2                 |
| Pool:             | No                |
| Air conditioning: |                   |
| Central heating:  |                   |
| Parking:          |                   |
| Terrace:          |                   |
| Location:         | Lourinha          |
| Property Type:    | Apartment         |

Luxury 2-bedroom flat in Lourinhã. In the centre of Lourinhã, you will find this wonderful and unique penthouse apartment. It has two garage spaces and a storage room. The location is stupendous, being in the centre of Lourinhã can and has access to everything you can imagine within walking distance of pharmacies, a health centre, sophisticated, numerous quality restaurants from various countries, cafes, bakeries, municipal market, local shops, gyms, green parks, museums and much more. The small town of Lourinhã has everything you need. The location is exceptional, being 5 minutes from many fantastic beaches like Praia da Ariea Branca, Praia da Peralta, Porto de Barcas where you can find seafood from our coast. It is only 40 minutes from Lisbon and the International Airport. The purchase of this property is an excellent opportunity and the right choice, without a doubt! Ref: PP173812 