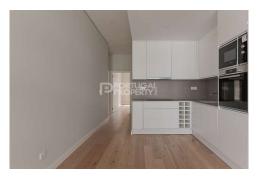

Spacious and luminous apartment in the charming neighbourhood of Lapa. Inserted in a Portuguese traditional facade building, with only one apartment per floor, this apartment has the full privacy needed among the five neighbours, as the lift stops in a private hall to each apartment. Bright and with high ceilings, providing a much more spacious atmosphere, this apartment faces the two sides of the building, facade and rear, being invaded by a unique natural light. Have a nice cup of coffee in the balcony of your en-suite or the bedroom, while catching the Lisbon morning rays of light. Enjoy the unique sunset colours in the detailed iron balcony of your living room with views to a typical Lisbon street, this one painted by the XVIII aqueduct, ordered by King D. João V. Both en-suite and bedroom, have closets and wooden shutters resembling the old Portuguese ones. The kitchen is fully equipped with room for your bottles of wine, and, There's an AC - heater/cooler in all divisions, plus heater towels in the two complete bathrooms. Located in the famous Lapa neighbourhood, this apartment has all facilities within walking distance - grocery shop, organic food shop, bakery, pharmacy, banks, etc, all two steps away. The new Estrela metro station it's being...