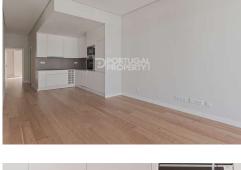

Spacious and luminous apartment in the charming neighbourhood of Lapa. Inserted in a Portuguese traditional facade building, with only one apartment per floor, this apartment has the full privacy needed among the five neighbours, as the lift stops in a private hall to each apartment. Bright and with high ceilings, providing a much more spacious atmosphere, this apartment faces the two sides of the building, facade and rear, being invaded by a unique natural light. Have a nice cup of coffee in the balcony of your en-suite or the bedroom, while catching the Lisbon morning rays of light. Enjoy the unique sunset colours in the detailed iron balcony of your living room with views to a typical Lisbon street, this one painted by the XVIII aqueduct, ordered by King D. João V. Both en-suite and bedroom, have closets and wooden shutters resembling the old Portuguese ones. The kitchen is fully equipped with room for your bottles of wine, and, There's an AC - heater/cooler in all divisions, plus heater towels in the two complete bathrooms. Located in the famous Lapa neighbourhood, this apartment has all facilities within walking distance - grocery shop, organic food shop, bakery, pharmacy, banks, etc, all two steps away. The new Estrela metro station it's being...