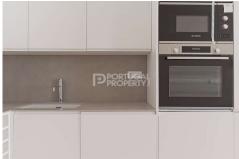

Spacious and luminous apartment in the charming neighbourhood of Lapa. Inserted in a Portuguese traditional facade building, with only one apartment per floor, this apartment has the full privacy needed among the five neighbours, as the lift stops in a private hall to each apartment. Bright and with high ceilings, providing a much more spacious atmosphere, this apartment faces the two sides of the building, facade and rear, being invaded by a unique natural light. Have a nice cup of coffee in the balcony of your en-suite or the bedroom, while catching the Lisbon morning rays of light. Enjoy the unique sunset colours in the detailed iron balcony of your living room with views to a typical Lisbon street, this one painted by the XVIII aqueduct, ordered by King D. João V. Both en-suite and bedroom, have closets and wooden shutters resembling the old Portuguese ones. The kitchen is fully equipped with room for your bottles of wine, and, There's an AC - heater/cooler in all divisions, plus heater towels in the two complete bathrooms. Located in the famous Lapa neighbourhood, this apartment has all facilities within walking distance - grocery shop, organic food shop, bakery, pharmacy, banks, etc, all two steps away. The new Estrela metro station it's being...