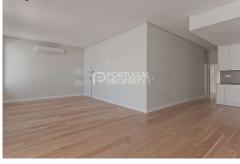

Spacious and luminous apartment in the charming neighbourhood of Lapa. Inserted in a Portuguese traditional facade building, with only one apartment per floor, this apartment has the full privacy needed among the five neighbours, as the lift stops in a private hall to each apartment. Bright and with high ceilings, providing a much more spacious atmosphere, this apartment faces the two sides of the building, facade and rear, being invaded by a unique natural light. Have a nice cup of coffee in the balcony of your en-suite or the bedroom, while catching the Lisbon morning rays of light. Enjoy the unique sunset colours in the detailed iron balcony of your living room with views to a typical Lisbon street, this one painted by the XVIII aqueduct, ordered by King D. João V. Both en-suite and bedroom, have closets and wooden shutters resembling the old Portuguese ones. The kitchen is fully equipped with room for your bottles of wine, and, There's an AC - heater/cooler in all divisions, plus heater towels in the two complete bathrooms. Located in the famous Lapa neighbourhood, this apartment has all facilities within walking distance - grocery shop, organic food shop, bakery, pharmacy, banks, etc, all two steps away. The new Estrela metro station it's being...