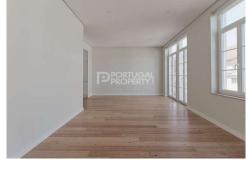

Spacious and luminous apartment in the charming neighbourhood of Lapa. Inserted in a Portuguese traditional facade building, with only one apartment per floor, this apartment has the full privacy needed among the five neighbours, as the lift stops in a private hall to each apartment. Bright and with high ceilings, providing a much more spacious atmosphere, this apartment faces the two sides of the building, facade and rear, being invaded by a unique natural light. Have a nice cup of coffee in the balcony of your en-suite or the bedroom, while catching the Lisbon morning rays of light. Enjoy the unique sunset colours in the detailed iron balcony of your living room with views to a typical Lisbon street, this one painted by the XVIII aqueduct, ordered by King D. João V. Both en-suite and bedroom, have closets and wooden shutters resembling the old Portuguese ones. The kitchen is fully equipped with room for your bottles of wine, and, There's an AC - heater/cooler in all divisions, plus heater towels in the two complete bathrooms. Located in the famous Lapa neighbourhood, this apartment has all facilities within walking distance - grocery shop, organic food shop, bakery, pharmacy, banks, etc, all two steps away. The new Estrela metro station it's being...