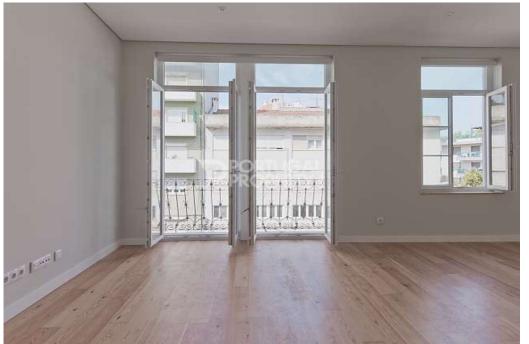

Spacious and luminous apartment in the charming neighbourhood of Lapa. Inserted in a Portuguese traditional facade building, with only one apartment per floor, this apartment has the full privacy needed among the five neighbours, as the lift stops in a private hall to each apartment. Bright and with high ceilings, providing a much more spacious atmosphere, this apartment faces the two sides of the building, facade and rear, being invaded by a unique natural light. Have a nice cup of coffee in the balcony of your en-suite or the bedroom, while catching the Lisbon morning rays of light. Enjoy the unique sunset colours in the detailed iron balcony of your living room with views to a typical Lisbon street, this one painted by the XVIII aqueduct, ordered by King D. João V. Both en-suite and bedroom, have closets and wooden shutters resembling the old Portuguese ones. The kitchen is fully equipped with room for your bottles of wine, and, There's an AC - heater/cooler in all divisions, plus heater towels in the two complete bathrooms. Located in the famous Lapa neighbourhood, this apartment has all facilities within walking distance - grocery shop, organic food shop, bakery, pharmacy, banks, etc, all two steps away. The new Estrela metro station it's being...