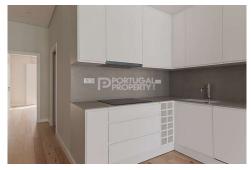

Spacious and luminous apartment in the charming neighbourhood of Lapa. Inserted in a Portuguese traditional facade building, with only one apartment per floor, this apartment has the full privacy needed among the five neighbours, as the lift stops in a private hall to each apartment. Bright and with high ceilings, providing a much more spacious atmosphere, this apartment faces the two sides of the building, facade and rear, being invaded by a unique natural light. Have a nice cup of coffee in the balcony of your en-suite or the bedroom, while catching the Lisbon morning rays of light. Enjoy the unique sunset colours in the detailed iron balcony of your living room with views to a typical Lisbon street, this one painted by the XVIII aqueduct, ordered by King D. João V. Both en-suite and bedroom, have closets and wooden shutters resembling the old Portuguese ones. The kitchen is fully equipped with room for your bottles of wine, and, There's an AC - heater/cooler in all divisions, plus heater towels in the two complete bathrooms. Located in the famous Lapa neighbourhood, this apartment has all facilities within walking distance - grocery shop, organic food shop, bakery, pharmacy, banks, etc, all two steps away. The new Estrela metro station it's being...