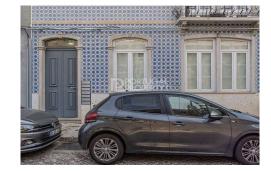

Spacious and luminous apartment in the charming neighbourhood of Lapa. Inserted in a Portuguese traditional facade building, with only one apartment per floor, this apartment has the full privacy needed among the five neighbours, as the lift stops in a private hall to each apartment. Bright and with high ceilings, providing a much more spacious atmosphere, this apartment faces the two sides of the building, facade and rear, being invaded by a unique natural light. Have a nice cup of coffee in the balcony of your en-suite or the bedroom, while catching the Lisbon morning rays of light. Enjoy the unique sunset colours in the detailed iron balcony of your living room with views to a typical Lisbon street, this one painted by the XVIII aqueduct, ordered by King D. João V. Both en-suite and bedroom, have closets and wooden shutters resembling the old Portuguese ones. The kitchen is fully equipped with room for your bottles of wine, and, There's an AC - heater/cooler in all divisions, plus heater towels in the two complete bathrooms. Located in the famous Lapa neighbourhood, this apartment has all facilities within walking distance - grocery shop, organic food shop, bakery, pharmacy, banks, etc, all two steps away. The new Estrela metro station it's being...