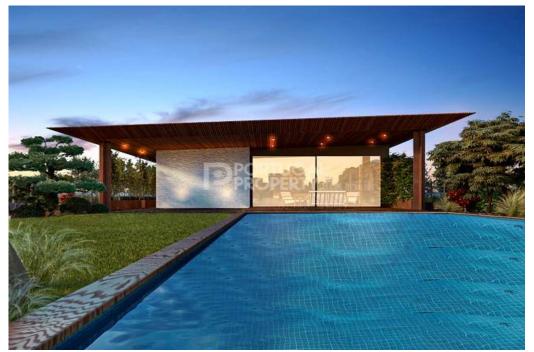

## House in Pombal

| Year Built:       |        |
|-------------------|--------|
| Build Size:       | 199m²  |
| Plot Size:        | 444m²  |
| Bedrooms:         | 3      |
| Bathrooms:        | 2      |
| Pool:             | Yes    |
| Air conditioning: |        |
| Central heating:  |        |
| Parking:          |        |
| Terrace:          |        |
| Location:         | Pombal |
| Property Type:    | House  |

A luxury T3 construction with a suite and attached guest house composed of a T2 house with a private garden, all constructed in light steel. Dedicated to the sustainability of our planet and maximising comfort. Amazing bright and light house constructed with luxurious and sustainable materials that leave you with an amazing feeling of relaxation and peace. The architect intends to create this home without forgetting about future generations. For this, they integrate materials that can be recycled to minimise the ecological footprint. LSF, or light steel, is high-quality and 100% recyclable. In other words, it can be recovered at the end of the building's useful life. The house is designed in such a way that rainwater can be used and reused. For example, toilet flushes can be filled with rainwater, as well as the water you will use to water your garden. The home has energy efficiency and acoustics at the highest levels. Plus, the ventilation technology included makes the air you breathe clean and fresh, regardless of the quality of the outside air. The separate guest house has a private garden and terrace, a kitchen, a bathroom, and two bedrooms - one downstairs and the other upstairs. It comes with skylights to take full advantage of the natural surroundings...