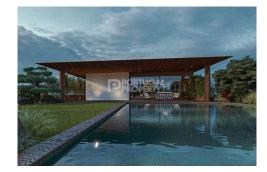

## House in Pombal

| Year Built:       |        |
|-------------------|--------|
| Build Size:       | 199m²  |
| Plot Size:        | 444m²  |
| Bedrooms:         | 3      |
| Bathrooms:        | 2      |
| Pool:             | Yes    |
| Air conditioning: |        |
| Central heating:  |        |
| Parking:          |        |
| Terrace:          |        |
| Location:         | Pombal |
| Property Type:    | House  |

A luxury T3 construction with a suite and attached guest house composed of a T2 house with a private garden, all constructed in light steel. Dedicated to the sustainability of our planet and maximising comfort. Amazing bright and light house constructed with luxurious and sustainable materials that leave you with an amazing feeling of relaxation and peace. The architect intends to create this home without forgetting about future generations. For this, they integrate materials that can be recycled to minimise the ecological footprint. LSF, or light steel, is high-quality and 100% recyclable. In other words, it can be recovered at the end of the building's useful life. The house is designed in such a way that rainwater can be used and reused. For example, toilet flushes can be filled with rainwater, as well as the water you will use to water your garden. The home has energy efficiency and acoustics at the highest levels. Plus, the ventilation technology included makes the air you breathe clean and fresh, regardless of the quality of the outside air. The separate guest house has a private garden and terrace, a kitchen, a bathroom, and two bedrooms - one downstairs and the other upstairs. It comes with skylights to take full advantage of the natural surroundings...