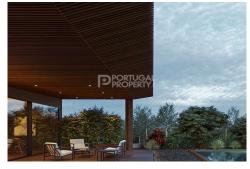

A luxury T3 construction with a suite and attached guest house composed of a T2 house with a private garden, all constructed in light steel. Dedicated to the sustainability of our planet and maximising comfort. Amazing bright and light house constructed with luxurious and sustainable materials that leave you with an amazing feeling of relaxation and peace. The architect intends to create this home without forgetting about future generations. For this, they integrate materials that can be recycled to minimise the ecological footprint. LSF, or light steel, is high-quality and 100% recyclable. In other words, it can be recovered at the end of the building's useful life. The house is designed in such a way that rainwater can be used and reused. For example, toilet flushes can be filled with rainwater, as well as the water you will use to water your garden. The home has energy efficiency and acoustics at the highest levels. Plus, the ventilation technology included makes the air you breathe clean and fresh, regardless of the quality of the outside air. The separate guest house has a private garden and terrace, a kitchen, a bathroom, and two bedrooms - one downstairs and the other upstairs. It comes with skylights to take full advantage of the natural surroundings...