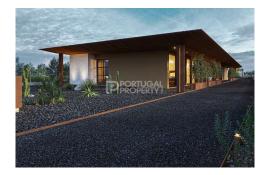

## House in Pombal

| Year Built:       |        |
|-------------------|--------|
| Build Size:       | 199m²  |
| Plot Size:        | 444m²  |
| Bedrooms:         | 3      |
| Bathrooms:        | 2      |
| Pool:             | Yes    |
| Air conditioning: |        |
| Central heating:  |        |
| Parking:          |        |
| Terrace:          |        |
| Location:         | Pombal |
| Property Type:    | House  |

A luxury T3 construction with a suite and attached guest house composed of a T2 house with a private garden, all constructed in light steel. Dedicated to the sustainability of our planet and maximising comfort. Amazing bright and light house constructed with luxurious and sustainable materials that leave you with an amazing feeling of relaxation and peace. The architect intends to create this home without forgetting about future generations. For this, they integrate materials that can be recycled to minimise the ecological footprint. LSF, or light steel, is high-quality and 100% recyclable. In other words, it can be recovered at the end of the building's useful life. The house is designed in such a way that rainwater can be used and reused. For example, toilet flushes can be filled with rainwater, as well as the water you will use to water your garden. The home has energy efficiency and acoustics at the highest levels. Plus, the ventilation technology included makes the air you breathe clean and fresh, regardless of the quality of the outside air. The separate guest house has a private garden and terrace, a kitchen, a bathroom, and two bedrooms - one downstairs and the other upstairs. It comes with skylights to take full advantage of the natural surroundings...