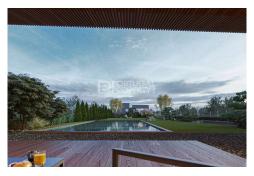

A luxury T3 construction with a suite and attached guest house composed of a T2 house with a private garden, all constructed in light steel. Dedicated to the sustainability of our planet and maximising comfort. Amazing bright and light house constructed with luxurious and sustainable materials that leave you with an amazing feeling of relaxation and peace. The architect intends to create this home without forgetting about future generations. For this, they integrate materials that can be recycled to minimise the ecological footprint. LSF, or light steel, is high-quality and 100% recyclable. In other words, it can be recovered at the end of the building's useful life. The house is designed in such a way that rainwater can be used and reused. For example, toilet flushes can be filled with rainwater, as well as the water you will use to water your garden. The home has energy efficiency and acoustics at the highest levels. Plus, the ventilation technology included makes the air you breathe clean and fresh, regardless of the quality of the outside air. The separate guest house has a private garden and terrace, a kitchen, a bathroom, and two bedrooms - one downstairs and the other upstairs. It comes with skylights to take full advantage of the natural surroundings...