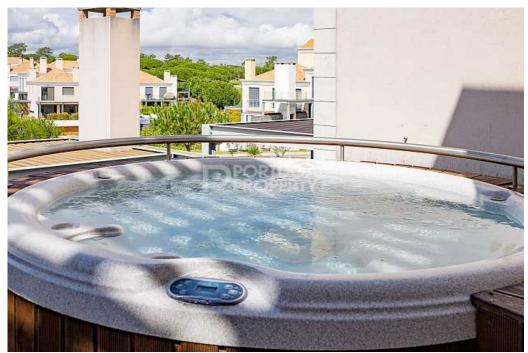

A lovely modern 2 bedroom apartment, with a spacious and contemporary design. Ideally located in the highly sought-after resort of Vale do Lobo, set within the Royal Golf Development and only moments away from the golden sandy beaches, superb restaurants and bars, tennis centre and all the amenities the area has to offer. The luxurious property, on the first floor, consists of three terraced balconies in all, including one with a built-in Jacuzzi and barbecue. A private lift leads directly into the impressive entrance hallway. A large glass doorway opens into the good-sized lounge with a built-in fireplace, the open-plan dining area and fully fitted and equipped kitchen include a small breakfast bar too. Both rooms access their own terraced balconies, one perfect for al-fresco dining, the other for sun lounging by the jacuzzi with the Atlantic Ocean in the distance. The two bedrooms both benefit from en-suite bathrooms and built-in wardrobes. The master bedroom suite boasts a sizeable walk-in wardrobe and changing area; both bedrooms share a balcony on the other side of the building. It is an ideal property for holidays and rentals. Situated a short distance from all the resort facilities. Ref: PP174193 