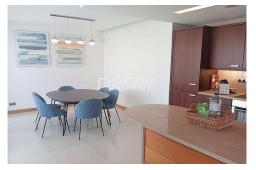

A lovely modern 2 bedroom apartment, with a spacious and contemporary design. Ideally located in the highly sought-after resort of Vale do Lobo, set within the Royal Golf Development and only moments away from the golden sandy beaches, superb restaurants and bars, tennis centre and all the amenities the area has to offer. The luxurious property, on the first floor, consists of three terraced balconies in all, including one with a built-in Jacuzzi and barbecue. A private lift leads directly into the impressive entrance hallway. A large glass doorway opens into the good-sized lounge with a built-in fireplace, the open-plan dining area and fully fitted and equipped kitchen include a small breakfast bar too. Both rooms access their own terraced balconies, one perfect for al-fresco dining, the other for sun lounging by the jacuzzi with the Atlantic Ocean in the distance. The two bedrooms both benefit from en-suite bathrooms and built-in wardrobes. The master bedroom suite boasts a sizeable walk-in wardrobe and changing area; both bedrooms share a balcony on the other side of the building. It is an ideal property for holidays and rentals. Situated a short distance from all the resort facilities. Ref: PP174193 