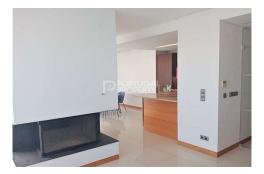

A lovely modern 2 bedroom apartment, with a spacious and contemporary design. Ideally located in the highly sought-after resort of Vale do Lobo, set within the Royal Golf Development and only moments away from the golden sandy beaches, superb restaurants and bars, tennis centre and all the amenities the area has to offer. The luxurious property, on the first floor, consists of three terraced balconies in all, including one with a built-in Jacuzzi and barbecue. A private lift leads directly into the impressive entrance hallway. A large glass doorway opens into the good-sized lounge with a built-in fireplace, the open-plan dining area and fully fitted and equipped kitchen include a small breakfast bar too. Both rooms access their own terraced balconies, one perfect for al-fresco dining, the other for sun lounging by the jacuzzi with the Atlantic Ocean in the distance. The two bedrooms both benefit from en-suite bathrooms and built-in wardrobes. The master bedroom suite boasts a sizeable walk-in wardrobe and changing area; both bedrooms share a balcony on the other side of the building. It is an ideal property for holidays and rentals. Situated a short distance from all the resort facilities. Ref: PP174193 