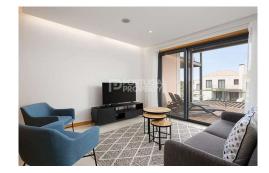

A lovely modern 2 bedroom apartment, with a spacious and contemporary design. Ideally located in the highly sought-after resort of Vale do Lobo, set within the Royal Golf Development and only moments away from the golden sandy beaches, superb restaurants and bars, tennis centre and all the amenities the area has to offer. The luxurious property, on the first floor, consists of three terraced balconies in all, including one with a built-in Jacuzzi and barbecue. A private lift leads directly into the impressive entrance hallway. A large glass doorway opens into the good-sized lounge with a built-in fireplace, the open-plan dining area and fully fitted and equipped kitchen include a small breakfast bar too. Both rooms access their own terraced balconies, one perfect for al-fresco dining, the other for sun lounging by the jacuzzi with the Atlantic Ocean in the distance. The two bedrooms both benefit from en-suite bathrooms and built-in wardrobes. The master bedroom suite boasts a sizeable walk-in wardrobe and changing area; both bedrooms share a balcony on the other side of the building. It is an ideal property for holidays and rentals. Situated a short distance from all the resort facilities. Ref: PP174193 