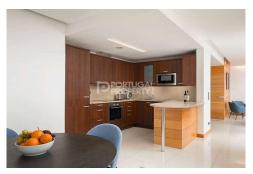

A lovely modern 2 bedroom apartment, with a spacious and contemporary design. Ideally located in the highly sought-after resort of Vale do Lobo, set within the Royal Golf Development and only moments away from the golden sandy beaches, superb restaurants and bars, tennis centre and all the amenities the area has to offer. The luxurious property, on the first floor, consists of three terraced balconies in all, including one with a built-in Jacuzzi and barbecue. A private lift leads directly into the impressive entrance hallway. A large glass doorway opens into the good-sized lounge with a built-in fireplace, the open-plan dining area and fully fitted and equipped kitchen include a small breakfast bar too. Both rooms access their own terraced balconies, one perfect for al-fresco dining, the other for sun lounging by the jacuzzi with the Atlantic Ocean in the distance. The two bedrooms both benefit from en-suite bathrooms and built-in wardrobes. The master bedroom suite boasts a sizeable walk-in wardrobe and changing area; both bedrooms share a balcony on the other side of the building. It is an ideal property for holidays and rentals. Situated a short distance from all the resort facilities. Ref: PP174193 