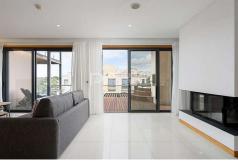

A lovely modern 2 bedroom apartment, with a spacious and contemporary design. Ideally located in the highly sought-after resort of Vale do Lobo, set within the Royal Golf Development and only moments away from the golden sandy beaches, superb restaurants and bars, tennis centre and all the amenities the area has to offer. The luxurious property, on the first floor, consists of three terraced balconies in all, including one with a built-in Jacuzzi and barbecue. A private lift leads directly into the impressive entrance hallway. A large glass doorway opens into the good-sized lounge with a built-in fireplace, the open-plan dining area and fully fitted and equipped kitchen include a small breakfast bar too. Both rooms access their own terraced balconies, one perfect for al-fresco dining, the other for sun lounging by the jacuzzi with the Atlantic Ocean in the distance. The two bedrooms both benefit from en-suite bathrooms and built-in wardrobes. The master bedroom suite boasts a sizeable walk-in wardrobe and changing area; both bedrooms share a balcony on the other side of the building. It is an ideal property for holidays and rentals. Situated a short distance from all the resort facilities. Ref: PP174193 