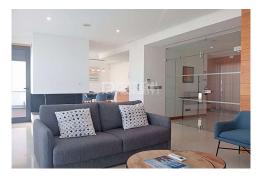

A lovely modern 2 bedroom apartment, with a spacious and contemporary design. Ideally located in the highly sought-after resort of Vale do Lobo, set within the Royal Golf Development and only moments away from the golden sandy beaches, superb restaurants and bars, tennis centre and all the amenities the area has to offer. The luxurious property, on the first floor, consists of three terraced balconies in all, including one with a built-in Jacuzzi and barbecue. A private lift leads directly into the impressive entrance hallway. A large glass doorway opens into the good-sized lounge with a built-in fireplace, the open-plan dining area and fully fitted and equipped kitchen include a small breakfast bar too. Both rooms access their own terraced balconies, one perfect for al-fresco dining, the other for sun lounging by the jacuzzi with the Atlantic Ocean in the distance. The two bedrooms both benefit from en-suite bathrooms and built-in wardrobes. The master bedroom suite boasts a sizeable walk-in wardrobe and changing area; both bedrooms share a balcony on the other side of the building. It is an ideal property for holidays and rentals. Situated a short distance from all the resort facilities. Ref: PP174193 