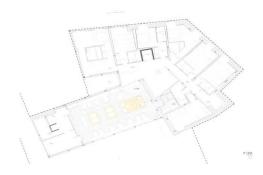

An unparalleled opportunity awaits you to acquire a captivating boutique hotel, a newly constructed gem at the heart of historic Ponta Delgada with a secluded banana farm on site. Encompassing an expansive construction area of approximately 1200 sqm and an outdoor haven of 400 sqm, complemented by a lush 1000 sqm banana grove, this property epitomizes luxury and tranquility. Boasting fifteen thoughtfully designed rooms, "The Farm" presents an exclusive and sophisticated restaurant, a culinary haven reserved solely for its discerning guests. Beyond the elegant interiors, an expansive leisure area unfolds, featuring a serene poolside retreat— a haven for indulging in refreshing swims and leisurely relaxation. The picturesque banana grove invites guests to meander through its lush foliage, creating an idyllic space for unwinding or losing oneself in the pages of a captivating book. The architectural narrative of this enchanting establishment pays homage to the island's rich history, with the existing structure acting as a muse for the interior design concept. The Farm becomes a living canvas, mirroring the layers of the island's narrative, from its volcanic foundations to the verdant reaches of its skyline. Venturing through The Farm is a journey through tim...