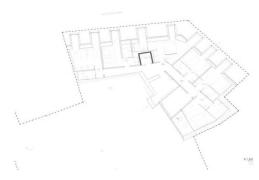

An unparalleled opportunity awaits you to acquire a captivating boutique hotel, a newly constructed gem at the heart of historic Ponta Delgada with a secluded banana farm on site. Encompassing an expansive construction area of approximately 1200 sqm and an outdoor haven of 400 sqm, complemented by a lush 1000 sqm banana grove, this property epitomizes luxury and tranquility. Boasting fifteen thoughtfully designed rooms, "The Farm" presents an exclusive and sophisticated restaurant, a culinary haven reserved solely for its discerning guests. Beyond the elegant interiors, an expansive leisure area unfolds, featuring a serene poolside retreat— a haven for indulging in refreshing swims and leisurely relaxation. The picturesque banana grove invites guests to meander through its lush foliage, creating an idyllic space for unwinding or losing oneself in the pages of a captivating book. The architectural narrative of this enchanting establishment pays homage to the island's rich history, with the existing structure acting as a muse for the interior design concept. The Farm becomes a living canvas, mirroring the layers of the island's narrative, from its volcanic foundations to the verdant reaches of its skyline. Venturing through The Farm is a journey through tim...