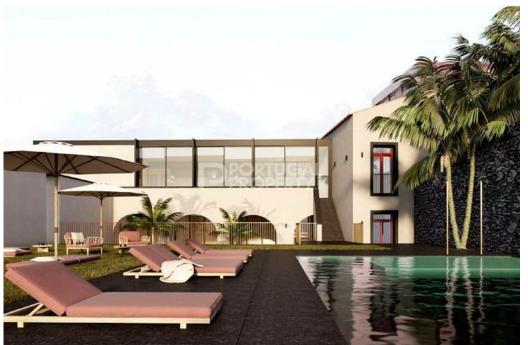

An unparalleled opportunity awaits you to acquire a captivating boutique hotel, a newly constructed gem at the heart of historic Ponta Delgada with a secluded banana farm on site. Encompassing an expansive construction area of approximately 1200 sqm and an outdoor haven of 400 sqm, complemented by a lush 1000 sqm banana grove, this property epitomizes luxury and tranquility. Boasting fifteen thoughtfully designed rooms, "The Farm" presents an exclusive and sophisticated restaurant, a culinary haven reserved solely for its discerning guests. Beyond the elegant interiors, an expansive leisure area unfolds, featuring a serene poolside retreat— a haven for indulging in refreshing swims and leisurely relaxation. The picturesque banana grove invites guests to meander through its lush foliage, creating an idyllic space for unwinding or losing oneself in the pages of a captivating book. The architectural narrative of this enchanting establishment pays homage to the island's rich history, with the existing structure acting as a muse for the interior design concept. The Farm becomes a living canvas, mirroring the layers of the island's narrative, from its volcanic foundations to the verdant reaches of its skyline. Venturing through The Farm is a journey through tim...