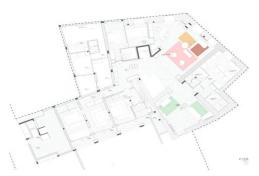

An unparalleled opportunity awaits you to acquire a captivating boutique hotel, a newly constructed gem at the heart of historic Ponta Delgada with a secluded banana farm on site. Encompassing an expansive construction area of approximately 1200 sqm and an outdoor haven of 400 sqm, complemented by a lush 1000 sqm banana grove, this property epitomizes luxury and tranquility. Boasting fifteen thoughtfully designed rooms, "The Farm" presents an exclusive and sophisticated restaurant, a culinary haven reserved solely for its discerning guests. Beyond the elegant interiors, an expansive leisure area unfolds, featuring a serene poolside retreat— a haven for indulging in refreshing swims and leisurely relaxation. The picturesque banana grove invites guests to meander through its lush foliage, creating an idyllic space for unwinding or losing oneself in the pages of a captivating book. The architectural narrative of this enchanting establishment pays homage to the island's rich history, with the existing structure acting as a muse for the interior design concept. The Farm becomes a living canvas, mirroring the layers of the island's narrative, from its volcanic foundations to the verdant reaches of its skyline. Venturing through The Farm is a journey through tim...