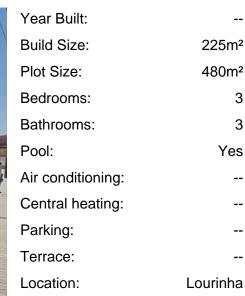

Property Features Villa Swimming pool 3 bedrooms 3 bathrooms Air conditioning Garden Heating Garage Kids play area BBQ Laundry room Storage room Spacious New development Luxury property Features great views Sea view Morning sun Evening sun On the waterfront West Near bars/restaurants Near schools Near shops Near a golf course Near the beach

Property Type: