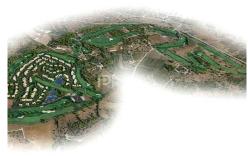

Central heating: Parking: -

Terrace: -

Location: Silves

Property Type: Land

Choice of front-line building plots with views over the fairway on a popular Algarve Golf resort. The opportunity to build your dream villa. Plots available: 1212 m2 plot with permission to build a T3 villa up to 285 m2. 839 m2 plot with permission to build a T3 villa up to 245 m2. 889 m2 plot with permission to build a T3 villa up to 245 m2. 1036 m2 plot with permission to build a T3 villa up to 245 m2. 860 m2 plot with permission to build a T3 villa up to 245 m2. 24-hour security, clubhouse, and golf discounts for owners. This tranquil golf resort in a rural setting is only a stone's throw away from the historic town of Silves and less than 1 hour from Faro International Airport. Ref: PP174272 
8#13;Property Features Land New development Features great views Sea view Golf views Morning sun Evening sun Near bars/restaurants Near schools Near shops Near a golf course Near the beach