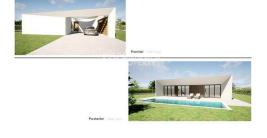

Central heating: Parking: -

Terrace: -

Location: Silves

Property Type: Land

Choice of front-line building plots with views over the fairway on a popular Algarve Golf resort. The opportunity to build your dream villa. Plots available: 1212 m2 plot with permission to build a T3 villa up to 285 m2. 839 m2 plot with permission to build a T3 villa up to 245 m2. 889 m2 plot with permission to build a T3 villa up to 245 m2. 1036 m2 plot with permission to build a T3 villa up to 245 m2. 860 m2 plot with permission to build a T3 villa up to 245 m2. 24-hour security, clubhouse, and golf discounts for owners. This tranquil golf resort in a rural setting is only a stone's throw away from the historic town of Silves and less than 1 hour from Faro International Airport. Ref: PP174272 
8#13;Property Features Land New development Features great views Sea view Golf views Morning sun Evening sun Near bars/restaurants Near schools Near shops Near a golf course Near the beach