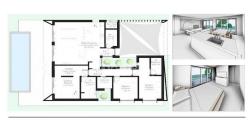

portunity to build your dream villa. Plots available: 1212 m2 plot with permission to build a T3 villa up to 285 m2. 839 m2 plot with permission to build a T3 villa up to 245 m2. 889 m2 plot with permission to build a T3 villa up to 245 m2. 1036 m2 plot with permission to build a T3 villa up to 245 m2. 860 m2 plot with permission to build a T3 villa up to 245 m2. 24-hour security, clubhouse, and golf discounts for owners. This tranquil golf resort in a rural setting is only a stone's throw away from the historic town of Silves and less than 1 hour from Faro International Airport. Ref: PP174272 
8#13;Property Features Land New development Features great views Sea view Golf views Morning sun Evening sun Near bars/restaurants Near schools Near shops Near a golf course Near the beach















Rés do Chão | Ground floo