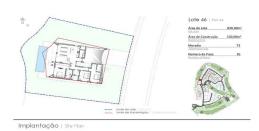

Central heating: Parking: -

Terrace: -

Location: Silves

Property Type: Land

Choice of front-line building plots with views over the fairway on a popular Algarve Golf resort. The opportunity to build your dream villa. Plots available: 1212 m2 plot with permission to build a T3 villa up to 285 m2. 839 m2 plot with permission to build a T3 villa up to 245 m2. 889 m2 plot with permission to build a T3 villa up to 245 m2. 1036 m2 plot with permission to build a T3 villa up to 245 m2. 860 m2 plot with permission to build a T3 villa up to 245 m2. 24-hour security, clubhouse, and golf discounts for owners. This tranquil golf resort in a rural setting is only a stone's throw away from the historic town of Silves and less than 1 hour from Faro International Airport. Ref: PP174272 
8#13;Property Features Land New development Features great views Sea view Golf views Morning sun Evening sun Near bars/restaurants Near schools Near shops Near a golf course Near the beach