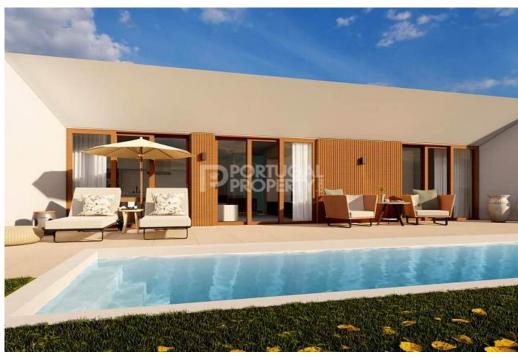

## Land in Silves

Year Built: --

Build Size:

Plot Size: 860m<sup>2</sup>

Bedrooms: 0

Bathrooms: 0

Pool: No

Air conditioning:

Central heating: Parking: -

Terrace: -

Location: Silves

Property Type: Land

Choice of front-line building plots with views over the fairway on a popular Algarve Golf resort. The opportunity to build your dream villa. Plots available: 1212 m2 plot with permission to build a T3 villa up to 285 m2. 839 m2 plot with permission to build a T3 villa up to 245 m2. 889 m2 plot with permission to build a T3 villa up to 245 m2. 1036 m2 plot with permission to build a T3 villa up to 245 m2. 860 m2 plot with permission to build a T3 villa up to 245 m2. 24-hour security, clubhouse, and golf discounts for owners. This tranquil golf resort in a rural setting is only a stone's throw away from the historic town of Silves and less than 1 hour from Faro International Airport. Ref: PP174272 
8#13;Property Features Land New development Features great views Sea view Golf views Morning sun Evening sun Near bars/restaurants Near schools Near shops Near a golf course Near the beach