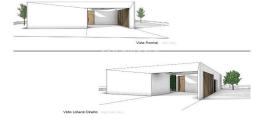

Central heating: Parking: -

Terrace: -

Location: Silves

Property Type: Land

Choice of front-line building plots with views over the fairway on a popular Algarve Golf resort. The opportunity to build your dream villa. Plots available: 1212 m2 plot with permission to build a T3 villa up to 285 m2. 839 m2 plot with permission to build a T3 villa up to 245 m2. 889 m2 plot with permission to build a T3 villa up to 245 m2. 1036 m2 plot with permission to build a T3 villa up to 245 m2. 860 m2 plot with permission to build a T3 villa up to 245 m2. 24-hour security, clubhouse, and golf discounts for owners. This tranquil golf resort in a rural setting is only a stone's throw away from the historic town of Silves and less than 1 hour from Faro International Airport. Ref: PP174272 
8#13;Property Features Land New development Features great views Sea view Golf views Morning sun Evening sun Near bars/restaurants Near schools Near shops Near a golf course Near the beach