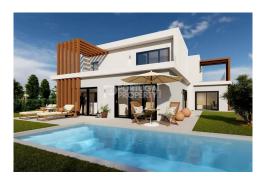

## Land in Silves

Year Built: --

Build Size:

Plot Size: 860m<sup>2</sup>

Bedrooms: 0

Bathrooms: 0

Pool: No

Air conditioning:

Central heating: Parking: -

Terrace: -

Location: Silves

Property Type: Land

Choice of front-line building plots with views over the fairway on a popular Algarve Golf resort. The opportunity to build your dream villa. Plots available: 1212 m2 plot with permission to build a T3 villa up to 285 m2. 839 m2 plot with permission to build a T3 villa up to 245 m2. 889 m2 plot with permission to build a T3 villa up to 245 m2. 1036 m2 plot with permission to build a T3 villa up to 245 m2. 860 m2 plot with permission to build a T3 villa up to 245 m2. 24-hour security, clubhouse, and golf discounts for owners. This tranquil golf resort in a rural setting is only a stone's throw away from the historic town of Silves and less than 1 hour from Faro International Airport. Ref: PP174272 
8#13;Property Features Land New development Features great views Sea view Golf views Morning sun Evening sun Near bars/restaurants Near schools Near shops Near a golf course Near the beach