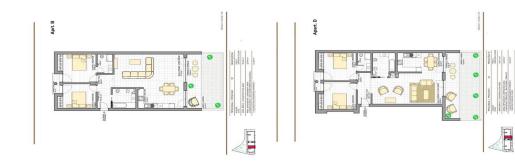

T2 Apartments Ground Floor Imagine the convenience of taking a leisurely stroll to the shore whenever you desire. Introducing your dream apartment in São Martinho do Porto, where modern luxury meets coastal paradise. This beautifully designed 2-bedroom, 2-bathroom apartment on the ground floor is just steps away from the stunning beach, making it the perfect retreat for beach lovers and anyone seeking a serene coastal escape. São Martinho do Porto truly offers a coastal lifestyle that's hard to resist. Whether you're looking for a vacation home or a permanent residence, this apartment is your gateway to a laid-back, beachside paradise. Key Features: 1. Prime Location: Nestled in the heart of São Martinho do Porto, the apartment boasts an enviable location just 5 minutes from the beach. 2. Private Balcony: Enjoy your morning coffee or evening sunsets on your private balcony, offering a peaceful outdoor space to unwind and soak in the coastal atmosphere. 3. Rooftop Swimming Pool: Embrace ultimate relaxation by taking a dip in the rooftop swimming pool. The panoramic views of São Martinho do Porto from the pool deck are simply breathtaking. 4. Modern Amenities: This apartment comes fully equipped with top-tier modern amenities, ensuri...