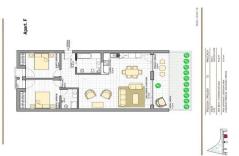

T2 Apartments Ground Floor Imagine the convenience of taking a leisurely stroll to the shore whenever you desire. Introducing your dream apartment in São Martinho do Porto, where modern luxury meets coastal paradise. This beautifully designed 2-bedroom, 2-bathroom apartment on the ground floor is just steps away from the stunning beach, making it the perfect retreat for beach lovers and anyone seeking a serene coastal escape. São Martinho do Porto truly offers a coastal lifestyle that's hard to resist. Whether you're looking for a vacation home or a permanent residence, this apartment is your gateway to a laid-back, beachside paradise. Key Features: 1. Prime Location: Nestled in the heart of São Martinho do Porto, the apartment boasts an enviable location just 5 minutes from the beach. 2. Private Balcony: Enjoy your morning coffee or evening sunsets on your private balcony, offering a peaceful outdoor space to unwind and soak in the coastal atmosphere. 3. Rooftop Swimming Pool: Embrace ultimate relaxation by taking a dip in the rooftop swimming pool. The panoramic views of São Martinho do Porto from the pool deck are simply breathtaking. 4. Modern Amenities: This apartment comes fully equipped with top-tier modern amenities, ensuri...