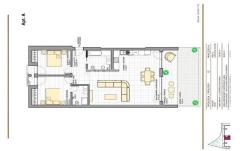

T2 Apartments Ground Floor Imagine the convenience of taking a leisurely stroll to the shore whenever you desire. Introducing your dream apartment in São Martinho do Porto, where modern luxury meets coastal paradise. This beautifully designed 2-bedroom, 2-bathroom apartment on the ground floor is just steps away from the stunning beach, making it the perfect retreat for beach lovers and anyone seeking a serene coastal escape. São Martinho do Porto truly offers a coastal lifestyle that's hard to resist. Whether you're looking for a vacation home or a permanent residence, this apartment is your gateway to a laid-back, beachside paradise. Key Features: 1. Prime Location: Nestled in the heart of São Martinho do Porto, the apartment boasts an enviable location just 5 minutes from the beach. 2. Private Balcony: Enjoy your morning coffee or evening sunsets on your private balcony, offering a peaceful outdoor space to unwind and soak in the coastal atmosphere. 3. Rooftop Swimming Pool: Embrace ultimate relaxation by taking a dip in the rooftop swimming pool. The panoramic views of São Martinho do Porto from the pool deck are simply breathtaking. 4. Modern Amenities: This apartment comes fully equipped with top-tier modern amenities, ensuri...