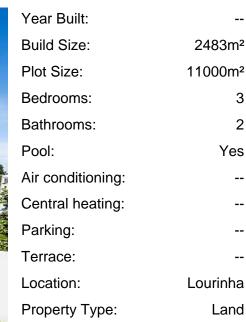

## Land in Lourinha

Excellent plot of land with a super project approved to build 8 flats and a luxury house in an excellent location facing the Atlantic Ocean with private access to the beach. This project is located two kilometres from the town of Lourinhã, where you will find everything you need, 4 supermarkets, numerous high-quality restaurants, the municipal market, bars, discos, cafés, bakeries, hospitals, pharmacies, etc. It is 1 km from Areia Branca beach, 10 minutes from the town of Peniche and the Super Tubos beach where the World Surfing Championships are held. This land is only 45 minutes from Lisbon and the airport. Ref: PP174312 

Property Features Land Swimming pool 3 bedrooms 2 bathrooms Air conditioning Garden Heating Garage Reception room Kids play area BBQ Storage room Spacious Luxury property Sea view Morning sun Evening sun On the waterfront Near bars/restaurants Near schools Near shops Near a golf course Near the beach