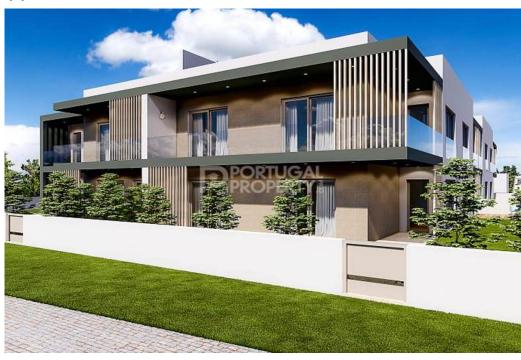

## Land in Lourinha

Excellent plot of land with a super project approved to build 8 flats and a luxury house in an excellent location facing the Atlantic Ocean with private access to the beach. This project is located two kilometres from the town of Lourinhã, where you will find everything you need, 4 supermarkets, numerous high-quality restaurants, the municipal market, bars, discos, cafés, bakeries, hospitals, pharmacies, etc. It is 1 km from Areia Branca beach, 10 minutes from the town of Peniche and the Super Tubos beach where the World Surfing Championships are held. This land is only 45 minutes from Lisbon and the airport. Ref: PP174312 