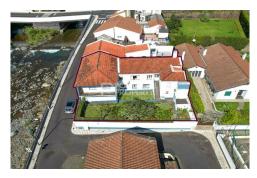

#### House in Azores

Located in the village of Povoacão by the riverside of "Ribeira do Purgar" which flows from the mountains to the ocean, this exquisite property boasts a beautifull and spacious garden with fruit trees. The property extends over 2 floors, at the first floor are located 3 bedrooms, 1 bathroom and an old kitchen in need of reconditioning. The second floor spreads over a spacious living room with a lovely balcony displaying a beautifull view at the valley with the ocean as background, the second floor also includes 3 more bedrooms, a bathroom and a kitchen. The village of Povoacão is a peaceful place all year round, located close to some of the island's most beautiful spots, such as Furnas, famous for its hot springs and sublime lake, as well as for its culinary specialties, and Faial da Terra, where you can see some of the island's most beautiful waterfalls. Furnas is a 20-minute drive from the house, while Faial da Terra is even closer, at 10 minutes from the house. The house offers total freedom to its buyers, who wish to acquire their new family residence will be able to settle into a spacious house with a balcony offering a magnificent view and a garden ideal for sunny days. 
The privileged location close to some of the most beautiful spots...