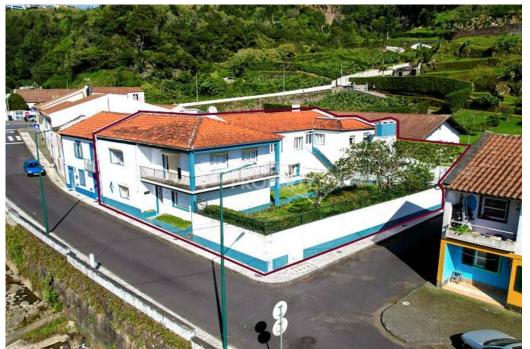

#### House in Azores

Located in the village of Povoacão by the riverside of "Ribeira do Purgar" which flows from the mountains to the ocean, this exquisite property boasts a beautifull and spacious garden with fruit trees. The property extends over 2 floors, at the first floor are located 3 bedrooms, 1 bathroom and an old kitchen in need of reconditioning. The second floor spreads over a spacious living room with a lovely balcony displaying a beautifull view at the valley with the ocean as background, the second floor also includes 3 more bedrooms, a bathroom and a kitchen. The village of Povoacão is a peaceful place all year round, located close to some of the island's most beautiful spots, such as Furnas, famous for its hot springs and sublime lake, as well as for its culinary specialties, and Faial da Terra, where you can see some of the island's most beautiful waterfalls. Furnas is a 20-minute drive from the house, while Faial da Terra is even closer, at 10 minutes from the house. The house offers total freedom to its buyers, who wish to acquire their new family residence will be able to settle into a spacious house with a balcony offering a magnificent view and a garden ideal for sunny days. 
The privileged location close to some of the most beautiful spots...