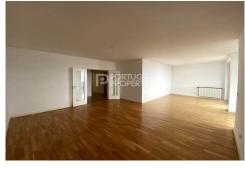

This 3 bedroom apartment, located in Parque das Nacões, in Lisbon, is the ideal choice for those looking for a property with stunning views over the Tagus River and all amenities on their doorstep. The apartment is located on a high floor of a modern and well-maintained building, with an elevator. The living room is large and bright, with access to a balcony overlooking the river. The kitchen is fully equipped. 
 The apartment has two bedrooms with built-in wardrobes, one of which is a suite with a balcony and river views. The guest toilet completes the apartment. The apartment is equipped with central heating, which guarantees thermal comfort during the coldest days. The building also has two parking spaces and a storage room, which facilitate parking and storage of objects. The location of the apartment is privileged, as it is close to the Lisbon Casino, the Vasco da Gama Shopping Center and a variety of restaurants and services. Access to public transport is easy, with Oriente train station just a 5-minute walk away. This apartment is the perfect opportunity for those looking for a modern and well-located property, overlooking the Tagus River. Ref: PP174454 