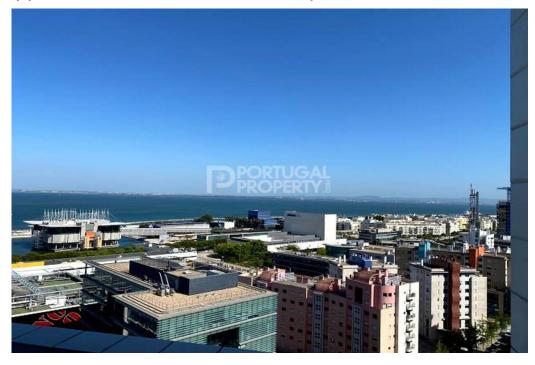

This 3 bedroom apartment, located in Parque das Nacões, in Lisbon, is the ideal choice for those looking for a property with stunning views over the Tagus River and all amenities on their doorstep. The apartment is located on a high floor of a modern and well-maintained building, with an elevator. The living room is large and bright, with access to a balcony overlooking the river. The kitchen is fully equipped. 
 The apartment has two bedrooms with built-in wardrobes, one of which is a suite with a balcony and river views. The guest toilet completes the apartment. The apartment is equipped with central heating, which guarantees thermal comfort during the coldest days. The building also has two parking spaces and a storage room, which facilitate parking and storage of objects. The location of the apartment is privileged, as it is close to the Lisbon Casino, the Vasco da Gama Shopping Center and a variety of restaurants and services. Access to public transport is easy, with Oriente train station just a 5-minute walk away. This apartment is the perfect opportunity for those looking for a modern and well-located property, overlooking the Tagus River. Ref: PP174454 