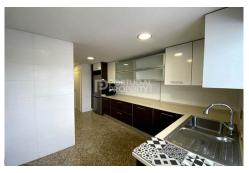

This 3 bedroom apartment, located in Parque das Nacões, in Lisbon, is the ideal choice for those looking for a property with stunning views over the Tagus River and all amenities on their doorstep. The apartment is located on a high floor of a modern and well-maintained building, with an elevator. The living room is large and bright, with access to a balcony overlooking the river. The kitchen is fully equipped. 
 The apartment has two bedrooms with built-in wardrobes, one of which is a suite with a balcony and river views. The guest toilet completes the apartment. The apartment is equipped with central heating, which guarantees thermal comfort during the coldest days. The building also has two parking spaces and a storage room, which facilitate parking and storage of objects. The location of the apartment is privileged, as it is close to the Lisbon Casino, the Vasco da Gama Shopping Center and a variety of restaurants and services. Access to public transport is easy, with Oriente train station just a 5-minute walk away. This apartment is the perfect opportunity for those looking for a modern and well-located property, overlooking the Tagus River. Ref: PP174454 