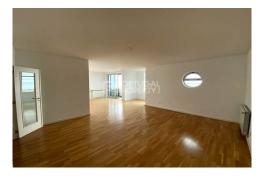

This 3 bedroom apartment, located in Parque das Nacões, in Lisbon, is the ideal choice for those looking for a property with stunning views over the Tagus River and all amenities on their doorstep. The apartment is located on a high floor of a modern and well-maintained building, with an elevator. The living room is large and bright, with access to a balcony overlooking the river. The kitchen is fully equipped. 
 The apartment has two bedrooms with built-in wardrobes, one of which is a suite with a balcony and river views. The guest toilet completes the apartment. The apartment is equipped with central heating, which guarantees thermal comfort during the coldest days. The building also has two parking spaces and a storage room, which facilitate parking and storage of objects. The location of the apartment is privileged, as it is close to the Lisbon Casino, the Vasco da Gama Shopping Center and a variety of restaurants and services. Access to public transport is easy, with Oriente train station just a 5-minute walk away. This apartment is the perfect opportunity for those looking for a modern and well-located property, overlooking the Tagus River. Ref: PP174454 