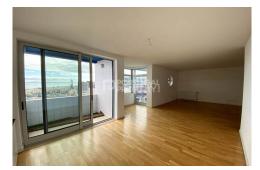

This 3 bedroom apartment, located in Parque das Nacões, in Lisbon, is the ideal choice for those looking for a property with stunning views over the Tagus River and all amenities on their doorstep. The apartment is located on a high floor of a modern and well-maintained building, with an elevator. The living room is large and bright, with access to a balcony overlooking the river. The kitchen is fully equipped. 
 The apartment has two bedrooms with built-in wardrobes, one of which is a suite with a balcony and river views. The guest toilet completes the apartment. The apartment is equipped with central heating, which guarantees thermal comfort during the coldest days. The building also has two parking spaces and a storage room, which facilitate parking and storage of objects. The location of the apartment is privileged, as it is close to the Lisbon Casino, the Vasco da Gama Shopping Center and a variety of restaurants and services. Access to public transport is easy, with Oriente train station just a 5-minute walk away. This apartment is the perfect opportunity for those looking for a modern and well-located property, overlooking the Tagus River. Ref: PP174454 