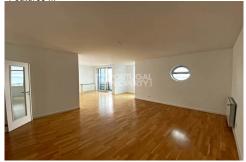

This 3 bedroom apartment, located in Parque das Nacões, in Lisbon, is the ideal choice for those looking for a property with stunning views over the Tagus River and all amenities on their doorstep. The apartment is located on a high floor of a modern and well-maintained building, with an elevator. The living room is large and bright, with access to a balcony overlooking the river. The kitchen is fully equipped. 
 The apartment has two bedrooms with built-in wardrobes, one of which is a suite with a balcony and river views. The guest toilet completes the apartment. The apartment is equipped with central heating, which guarantees thermal comfort during the coldest days. The building also has two parking spaces and a storage room, which facilitate parking and storage of objects. The location of the apartment is privileged, as it is close to the Lisbon Casino, the Vasco da Gama Shopping Center and a variety of restaurants and services. Access to public transport is easy, with Oriente train station just a 5-minute walk away. This apartment is the perfect opportunity for those looking for a modern and well-located property, overlooking the Tagus River. Ref: PP174454 