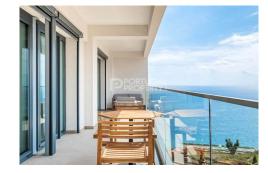

## Apartment in Funchal

| Year Built:       |                   |
|-------------------|-------------------|
| Build Size:       | 125m <sup>2</sup> |
| Plot Size:        |                   |
| Bedrooms:         | 2                 |
| Bathrooms:        | 2                 |
| Pool:             | Yes               |
| Air conditioning: |                   |
| Central heating:  |                   |
| Parking:          |                   |
| Terrace:          |                   |
| Location:         | Funchal           |
| Property Type:    | Apartment         |