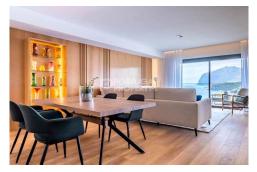

## Apartment in Funchal

| Year Built:       |                   |
|-------------------|-------------------|
| Build Size:       | 125m <sup>2</sup> |
| Plot Size:        |                   |
| Bedrooms:         | 2                 |
| Bathrooms:        | 2                 |
| Pool:             | Yes               |
| Air conditioning: |                   |
| Central heating:  |                   |
| Parking:          |                   |
| Terrace:          |                   |
| Location:         | Funchal           |
| Property Type:    | Apartment         |

A luxurious development with natural light, amazing views, style, comfort, 180º clear view of the ocean and with direct access from the main road to the ocean and to the beach. Located in a prestigious residential area with high demands. It's 7 minutes drive or 30 minutes walk from Downton Funchal. Only 50 m from the condominium's private elevator is the largest beach in Funchal, Praia Formosa, as well as the Promenade between Lido and Câmara de Lobos. The project was directed by the majestic blending of nobility and resourcefulness of the eternal great architecture, and the present, with its innovation and freshness, for the convenience and comfort of residents and visitors. The garden areas and lawns on the both sides are completely protected by the Y-shaped building. All tall trees planted 50 years ago will be preserved. This will be a one-of-a-kind project for Madeira real estate, for its location, superior quality of the apartments, allowing owners to explore more than 6,000 square meters (m) of gardens and green areas. In fact, this project is in the quietest and most beautiful section of Estrada Monumental - which crosses the entire western area of Funchal. It is a tourist and residential area of superior excellence. This real estate project,...