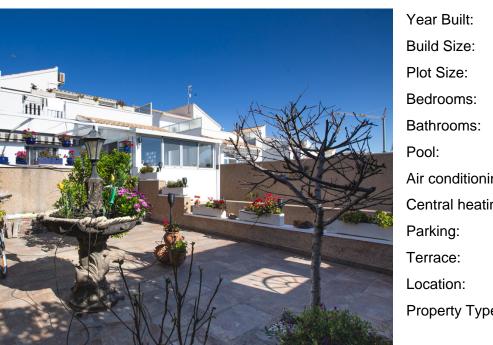

## Villa in Punta Prima

385,000 €

| Year Built:       |             |
|-------------------|-------------|
| Build Size:       | 182m²       |
| Plot Size:        | 205m²       |
| Bedrooms:         | 3           |
| Bathrooms:        | 2           |
| Pool:             | No          |
| Air conditioning: |             |
| Central heating:  |             |
| Parking:          |             |
| Terrace:          |             |
| Location:         | Punta Prima |
| Property Type:    | Villa       |

This one of a kind property is located in the beautiful urbanisation of La Ciñuelica in Punta Prima. When entering the Villa you are welcomed by a spacious living and dining area. The perfect spot to enjoy some family time together. Following down the hallway you will find the newly renovated kitchen. The kitchen has been designed to make your cooking experience unforgettable with high-end white goods. Downstairs is one double bedroom and a spacious family bathroom. Upstairs you find the other two bedrooms and another bathroom. From the solarium, you can enjoy stunning views of your surroundings. The extensive garden is the perfect space to practice your green thumb or to entertain friends and family. The property is sold with white goods, underfloor heating, air conditioning and many more extras. Park your car in your private parking garage, where you have some more storage opportunities! Community with large swimming pool and Mediterranean gardens.