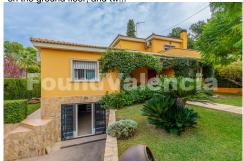

#### Villa in La Eliana

Located in the prestigious Montepilar urbanization, this charming detached chalet features a wonderful plot of 681 square meters, with an imposing dwelling of 331.40 square meters distributed over two floors and a spacious basement. Spacious and Cozy Interior The ground floor of 149.50 square meters offers an entrance hall of 11.5 square meters, a spacious living-dining room of 33 square meters with a cozy fireplace, a 16-square-meter kitchen with access to the covered terrace and the beautiful pool, a 6-square-meter laundry room, a 16-square-meter master bedroom with an elegant 8-square-meter dressing room and an integrated full bathroom. It also features another 11-square-meter room and an additional full bathroom. Private Spaces and Charming Views The upper floor, with 63 square meters, has a 15.60-square-meter room with access to an uncovered terrace, a 6-square-meter dressing room, and a spacious 23.50-square-meter study with access to another outdoor terrace. It also has a full bathroom for the use of these spaces. Modern Amenities and Technology The 45-square-meter basement offers additional space for various activities. The property is equipped with natural gas heating, air conditioning connected to solar panels, 2 splits on the ground floor, and tw...