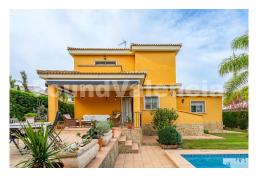

#### Villa in La Eliana

Located in the prestigious Montepilar urbanization, this charming detached chalet features a wonderful plot of 681 square meters, with an imposing dwelling of 331.40 square meters distributed over two floors and a spacious basement. Spacious and Cozy Interior The ground floor of 149.50 square meters offers an entrance hall of 11.5 square meters, a spacious living-dining room of 33 square meters with a cozy fireplace, a 16-square-meter kitchen with access to the covered terrace and the beautiful pool, a 6-square-meter laundry room, a 16-square-meter master bedroom with an elegant 8-square-meter dressing room and an integrated full bathroom. It also features another 11-square-meter room and an additional full bathroom. Private Spaces and Charming Views The upper floor, with 63 square meters, has a 15.60-square-meter room with access to an uncovered terrace, a 6-square-meter dressing room, and a spacious 23.50-square-meter study with access to another outdoor terrace. It also has a full bathroom for the use of these spaces. Modern Amenities and Technology The 45-square-meter basement offers additional space for various activities. The property is equipped with natural gas heating, air conditioning connected to solar panels, 2 splits on the ground floor, and tw...