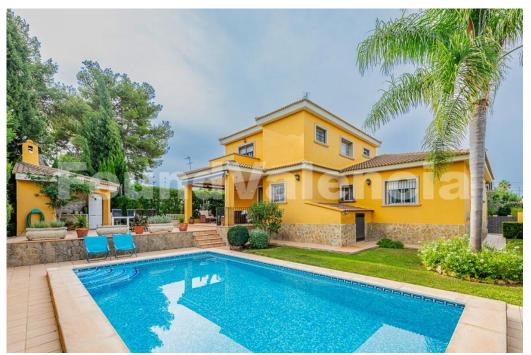

#### Villa in La Eliana

Located in the prestigious Montepilar urbanization, this charming detached chalet features a wonderful plot of 681 square meters, with an imposing dwelling of 331.40 square meters distributed over two floors and a spacious basement. Spacious and Cozy Interior The ground floor of 149.50 square meters offers an entrance hall of 11.5 square meters, a spacious living-dining room of 33 square meters with a cozy fireplace, a 16-square-meter kitchen with access to the covered terrace and the beautiful pool, a 6-square-meter laundry room, a 16-square-meter master bedroom with an elegant 8-square-meter dressing room and an integrated full bathroom. It also features another 11-square-meter room and an additional full bathroom. Private Spaces and Charming Views The upper floor, with 63 square meters, has a 15.60-square-meter room with access to an uncovered terrace, a 6-square-meter dressing room, and a spacious 23.50-square-meter study with access to another outdoor terrace. It also has a full bathroom for the use of these spaces. Modern Amenities and Technology The 45-square-meter basement offers additional space for various activities. The property is equipped with natural gas heating, air conditioning connected to solar panels, 2 splits on the ground floor, and tw...