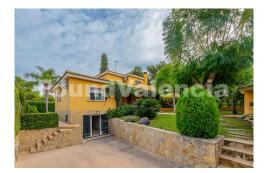

#### Villa in La Eliana

Located in the prestigious Montepilar urbanization, this charming detached chalet features a wonderful plot of 681 square meters, with an imposing dwelling of 331.40 square meters distributed over two floors and a spacious basement. Spacious and Cozy Interior The ground floor of 149.50 square meters offers an entrance hall of 11.5 square meters, a spacious living-dining room of 33 square meters with a cozy fireplace, a 16-square-meter kitchen with access to the covered terrace and the beautiful pool, a 6-square-meter laundry room, a 16-square-meter master bedroom with an elegant 8-square-meter dressing room and an integrated full bathroom. It also features another 11-square-meter room and an additional full bathroom. Private Spaces and Charming Views The upper floor, with 63 square meters, has a 15.60-square-meter room with access to an uncovered terrace, a 6-square-meter dressing room, and a spacious 23.50-square-meter study with access to another outdoor terrace. It also has a full bathroom for the use of these spaces. Modern Amenities and Technology The 45-square-meter basement offers additional space for various activities. The property is equipped with natural gas heating, air conditioning connected to solar panels, 2 splits on the ground floor, and tw...