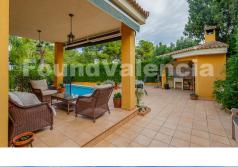

Located in the prestigious Montepilar urbanization, this charming detached chalet features a wonderful plot of 681 square meters, with an imposing dwelling of 331.40 square meters distributed over two floors and a spacious basement. Spacious and Cozy Interior The ground floor of 149.50 square meters offers an entrance hall of 11.5 square meters, a spacious living-dining room of 33 square meters with a cozy fireplace, a 16-square-meter kitchen with access to the covered terrace and the beautiful pool, a 6-square-meter laundry room, a 16-square-meter master bedroom with an elegant 8-square-meter dressing room and an integrated full bathroom. It also features another 11-square-meter room and an additional full bathroom. Private Spaces and Charming Views The upper floor, with 63 square meters, has a 15.60-square-meter room with access to an uncovered terrace, a 6-square-meter dressing room, and a spacious 23.50-square-meter study with access to another outdoor terrace. It also has a full bathroom for the use of these spaces. Modern Amenities and Technology The 45-square-meter basement offers additional space for various activities. The property is equipped with natural gas heating, air conditioning connected to solar panels, 2 splits on the ground floor, and tw...