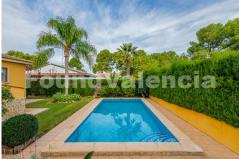

Located in the prestigious Montepilar urbanization, this charming detached chalet features a wonderful plot of 681 square meters, with an imposing dwelling of 331.40 square meters distributed over two floors and a spacious basement. Spacious and Cozy Interior The ground floor of 149.50 square meters offers an entrance hall of 11.5 square meters, a spacious living-dining room of 33 square meters with a cozy fireplace, a 16-square-meter kitchen with access to the covered terrace and the beautiful pool, a 6-square-meter laundry room, a 16-square-meter master bedroom with an elegant 8-square-meter dressing room and an integrated full bathroom. It also features another 11-square-meter room and an additional full bathroom. Private Spaces and Charming Views The upper floor, with 63 square meters, has a 15.60-square-meter room with access to an uncovered terrace, a 6-square-meter dressing room, and a spacious 23.50-square-meter study with access to another outdoor terrace. It also has a full bathroom for the use of these spaces. Modern Amenities and Technology The 45-square-meter basement offers additional space for various activities. The property is equipped with natural gas heating, air conditioning connected to solar panels, 2 splits on the ground floor, and tw...