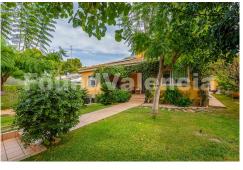

#### Villa in La Eliana

Located in the prestigious Montepilar urbanization, this charming detached chalet features a wonderful plot of 681 square meters, with an imposing dwelling of 331.40 square meters distributed over two floors and a spacious basement. Spacious and Cozy Interior The ground floor of 149.50 square meters offers an entrance hall of 11.5 square meters, a spacious living-dining room of 33 square meters with a cozy fireplace, a 16-square-meter kitchen with access to the covered terrace and the beautiful pool, a 6-square-meter laundry room, a 16-square-meter master bedroom with an elegant 8-square-meter dressing room and an integrated full bathroom. It also features another 11-square-meter room and an additional full bathroom. Private Spaces and Charming Views The upper floor, with 63 square meters, has a 15.60-square-meter room with access to an uncovered terrace, a 6-square-meter dressing room, and a spacious 23.50-square-meter study with access to another outdoor terrace. It also has a full bathroom for the use of these spaces. Modern Amenities and Technology The 45-square-meter basement offers additional space for various activities. The property is equipped with natural gas heating, air conditioning connected to solar panels, 2 splits on the ground floor, and tw...