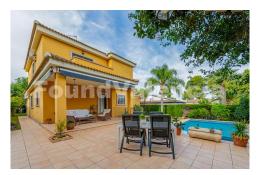

#### Villa in La Eliana

Located in the prestigious Montepilar urbanization, this charming detached chalet features a wonderful plot of 681 square meters, with an imposing dwelling of 331.40 square meters distributed over two floors and a spacious basement. Spacious and Cozy Interior The ground floor of 149.50 square meters offers an entrance hall of 11.5 square meters, a spacious living-dining room of 33 square meters with a cozy fireplace, a 16-square-meter kitchen with access to the covered terrace and the beautiful pool, a 6-square-meter laundry room, a 16-square-meter master bedroom with an elegant 8-square-meter dressing room and an integrated full bathroom. It also features another 11-square-meter room and an additional full bathroom. Private Spaces and Charming Views The upper floor, with 63 square meters, has a 15.60-square-meter room with access to an uncovered terrace, a 6-square-meter dressing room, and a spacious 23.50-square-meter study with access to another outdoor terrace. It also has a full bathroom for the use of these spaces. Modern Amenities and Technology The 45-square-meter basement offers additional space for various activities. The property is equipped with natural gas heating, air conditioning connected to solar panels, 2 splits on the ground floor, and tw...