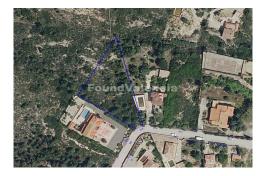

## Plot in Alberic

| Year Built:       |                    |
|-------------------|--------------------|
| Build Size:       |                    |
| Plot Size:        | 2496m <sup>2</sup> |
| Bedrooms:         | 0                  |
| Bathrooms:        | 0                  |
| Pool:             | No                 |
| Air conditioning: |                    |
| Central heating:  |                    |
| Parking:          |                    |
| Terrace:          |                    |
| Location:         | Alberic            |
| Property Type:    | Plot               |

We present to you this exceptional opportunity to build the home of your dreams in San CristÃ<sup>3</sup>bal, Alberic. This extensive urban plot spans approximately 2,800 square meters, offering you unlimited possibilities to materialize your ideas. Strategically located on the distinguished GandÃ-a street in the renowned San CristÃ<sup>3</sup>bal urbanization, this plot is the gateway to turning your aspirations into reality. Highlighted Features: Privileged Location: The plot is situated in the prestigious San CristÃ<sup>3</sup>bal urbanization, in the peaceful town of Alberic, Valencia province. This enclave is characterized by its tranquil surroundings and natural beauty, providing you with the ideal privacy to shape the residence you have always desired. Natural and Rural Environment: Enjoy the fullness of a natural and rural environment that connects you with the beauty of nature, offering you a perfect respite from urban life. The panoramic views and serenity of the place will allow you to relax and enjoy the tranquility that this location offers. Impressive Plot for Building in San CristÃ<sup>3</sup>balPrestigious Urbanization: San CristÃ<sup>3</sup>bal is a renowned urbanization that offers top-quality services and amenities. Here, you can access first-class facilities and exceptional green spaces, ens...