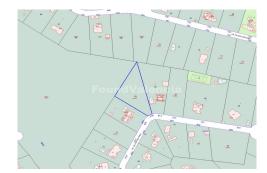

## Plot in Alberic

| Year Built:       |                    |
|-------------------|--------------------|
| Build Size:       |                    |
| Plot Size:        | 2496m <sup>2</sup> |
| Bedrooms:         | 0                  |
| Bathrooms:        | 0                  |
| Pool:             | No                 |
| Air conditioning: |                    |
| Central heating:  |                    |
| Parking:          |                    |
| Terrace:          |                    |
| Location:         | Alberic            |
| Property Type:    | Plot               |

We present to you this exceptional opportunity to build the home of your dreams in San CristÃ<sup>3</sup>bal, Alberic. This extensive urban plot spans approximately 2,800 square meters, offering you unlimited possibilities to materialize your ideas. Strategically located on the distinguished GandÃ-a street in the renowned San CristÃ<sup>3</sup>bal urbanization, this plot is the gateway to turning your aspirations into reality. Highlighted Features: Privileged Location: The plot is situated in the prestigious San CristÃ<sup>3</sup>bal urbanization, in the peaceful town of Alberic, Valencia province. This enclave is characterized by its tranquil surroundings and natural beauty, providing you with the ideal privacy to shape the residence you have always desired. Natural and Rural Environment: Enjoy the fullness of a natural and rural environment that connects you with the beauty of nature, offering you a perfect respite from urban life. The panoramic views and serenity of the place will allow you to relax and enjoy the tranquility that this location offers. Impressive Plot for Building in San CristÃ<sup>3</sup>balPrestigious Urbanization: San CristÃ<sup>3</sup>bal is a renowned urbanization that offers top-quality services and amenities. Here, you can access first-class facilities and exceptional green spaces, ens...