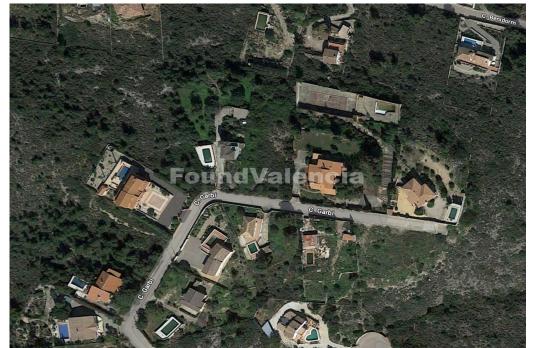

We present to you this exceptional opportunity to build the home of your dreams in San CristÃ<sup>3</sup>bal, Alberic. This extensive urban plot spans approximately 2,800 square meters, offering you unlimited possibilities to materialize your ideas. Strategically located on the distinguished GandÃ-a street in the renowned San CristÃ<sup>3</sup>bal urbanization, this plot is the gateway to turning your aspirations into reality. Highlighted Features: Privileged Location: The plot is situated in the prestigious San CristÃ<sup>3</sup>bal urbanization, in the peaceful town of Alberic, Valencia province. This enclave is characterized by its tranquil surroundings and natural beauty, providing you with the ideal privacy to shape the residence you have always desired. Natural and Rural Environment: Enjoy the fullness of a natural and rural environment that connects you with the beauty of nature, offering you a perfect respite from urban life. The panoramic views and serenity of the place will allow you to relax and enjoy the tranquility that this location offers. Impressive Plot for Building in San CristÃ<sup>3</sup>balPrestigious Urbanization: San CristÃ<sup>3</sup>bal is a renowned urbanization that offers top-quality services and amenities. Here, you can access first-class facilities and exceptional green spaces, ens...