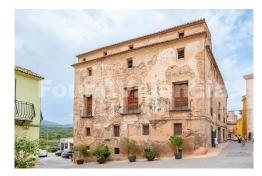

### Building in Albalat dels Tarongers

Description: Welcome to a unique historical and architectural treasure, the Castle Palace of Albalat de Taronchers. This majestic building, also known as Casa del Castell or Casa de los Blanes, is not only a living witness to history but also an exceptional example of the architectural richness of the Valencia region. Highlighted Features: Stunning Architecture: This castle-palace stands out for its impressive architecture that combines defensive and palatial elements. The underground floor, which used to house stables for horses, is a testament to its architectural versatility. Majestic Spaces: On the first floor, a vast space accommodates multiple rooms, including a kitchen and dining area. The staircase, steeped in history, leads to the main floor, which was the primary residence. Here, you'll find spacious lounges, imposing windows, and rooms adorned with period prints and furniture, a true delight for design and history enthusiasts. Versatility on the Top Floor: The top floor offers a spacious open area that can be customized to meet your needs. It's a blank canvas to unleash your imagination and create a truly unique space. Ample Plot: The castle boasts a generous plot of 526m2, providing outdoor space in the heart of the city. Impressive Dimensi...