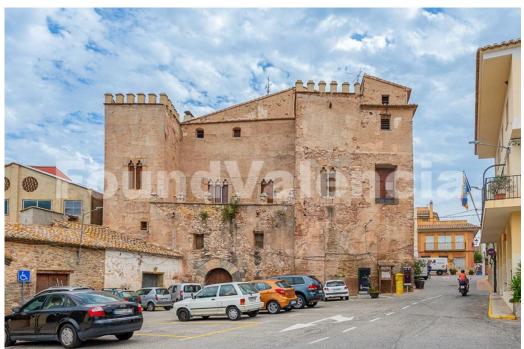

### Building in Albalat dels Tarongers

Description: Welcome to a unique historical and architectural treasure, the Castle Palace of Albalat de Taronchers. This majestic building, also known as Casa del Castell or Casa de los Blanes, is not only a living witness to history but also an exceptional example of the architectural richness of the Valencia region. Highlighted Features: Stunning Architecture: This castle-palace stands out for its impressive architecture that combines defensive and palatial elements. The underground floor, which used to house stables for horses, is a testament to its architectural versatility. Majestic Spaces: On the first floor, a vast space accommodates multiple rooms, including a kitchen and dining area. The staircase, steeped in history, leads to the main floor, which was the primary residence. Here, you'll find spacious lounges, imposing windows, and rooms adorned with period prints and furniture, a true delight for design and history enthusiasts. Versatility on the Top Floor: The top floor offers a spacious open area that can be customized to meet your needs. It's a blank canvas to unleash your imagination and create a truly unique space. Ample Plot: The castle boasts a generous plot of 526m2, providing outdoor space in the heart of the city. Impressive Dimensi...