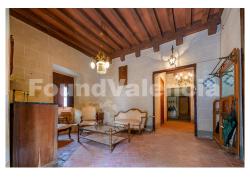

Description: Welcome to a unique historical and architectural treasure, the Castle Palace of Albalat de Taronchers. This majestic building, also known as Casa del Castell or Casa de los Blanes, is not only a living witness to history but also an exceptional example of the architectural richness of the Valencia region. Highlighted Features: Stunning Architecture: This castle-palace stands out for its impressive architecture that combines defensive and palatial elements. The underground floor, which used to house stables for horses, is a testament to its architectural versatility. Majestic Spaces: On the first floor, a vast space accommodates multiple rooms, including a kitchen and dining area. The staircase, steeped in history, leads to the main floor, which was the primary residence. Here, you'll find spacious lounges, imposing windows, and rooms adorned with period prints and furniture, a true delight for design and history enthusiasts. Versatility on the Top Floor: The top floor offers a spacious open area that can be customized to meet your needs. It's a blank canvas to unleash your imagination and create a truly unique space. Ample Plot: The castle boasts a generous plot of 526m2, providing outdoor space in the heart of the city. Impressive Dimensi...