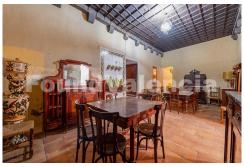

Description: Welcome to a unique historical and architectural treasure, the Castle Palace of Albalat de Taronchers. This majestic building, also known as Casa del Castell or Casa de los Blanes, is not only a living witness to history but also an exceptional example of the architectural richness of the Valencia region. Highlighted Features: Stunning Architecture: This castle-palace stands out for its impressive architecture that combines defensive and palatial elements. The underground floor, which used to house stables for horses, is a testament to its architectural versatility. Majestic Spaces: On the first floor, a vast space accommodates multiple rooms, including a kitchen and dining area. The staircase, steeped in history, leads to the main floor, which was the primary residence. Here, you'll find spacious lounges, imposing windows, and rooms adorned with period prints and furniture, a true delight for design and history enthusiasts. Versatility on the Top Floor: The top floor offers a spacious open area that can be customized to meet your needs. It's a blank canvas to unleash your imagination and create a truly unique space. Ample Plot: The castle boasts a generous plot of 526m2, providing outdoor space in the heart of the city. Impressive Dimensi...