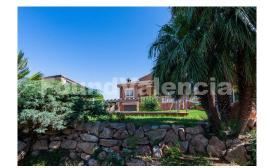

## Villa in Riba Roja

| Year Built:       |           |
|-------------------|-----------|
| Build Size:       | 190m²     |
| Plot Size:        | 1900m²    |
| Bedrooms:         | 5         |
| Bathrooms:        | 1         |
| Pool:             | No        |
| Air conditioning: |           |
| Central heating:  |           |
| Parking:          |           |
| Terrace:          |           |
| Location:         | Riba Roja |
| Property Type:    | Villa     |

This impressive chalet is located in a privileged location in Pla del Tocar, Ribaroja, surrounded by an exceptional natural environment. With a spacious plot of 1900 square meters, classified as urbanizable rustic land, and a two-story house measuring 190 square meters, this property offers a perfect combination of comfort and tranquility. Upon entering the property through a covered terrace, the main floor welcomes you with a well-thought-out design. Here you will find three bedrooms with built-in wardrobes, a full bathroom, and furthermore, a spacious living-dining room with a beautiful fireplace, providing a warm and cozy atmosphere. The ground floor of the property has a paellero, ideal for enjoying outdoor meals, and a generous storage room. Additionally, you will have a covered garage and, above it, two additional rooms that can be adapted to your specific needs. The property was renovated in 2008, and the PVC windows with double glazing, adjustable shutters, and mosquito nets offer excellent natural lighting while providing thermal and acoustic insulation. Furthermore, the house has heating. Outside, you will find the swimming pool, and an extensive garden area surrounds the property, creating an oasis of tranquility and natural beauty. Despite its...