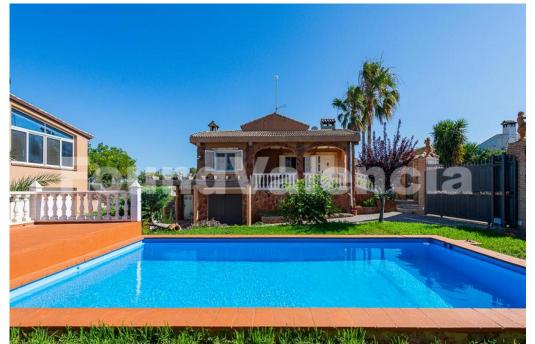

## Villa in Riba Roja

| Year Built:       |           |
|-------------------|-----------|
| Build Size:       | 190m²     |
| Plot Size:        | 1900m²    |
| Bedrooms:         | 5         |
| Bathrooms:        | 1         |
| Pool:             | No        |
| Air conditioning: |           |
| Central heating:  |           |
| Parking:          |           |
| Terrace:          |           |
| Location:         | Riba Roja |
| Property Type:    | Villa     |

This impressive chalet is located in a privileged location in Pla del Tocar, Ribaroja, surrounded by an exceptional natural environment. With a spacious plot of 1900 square meters, classified as urbanizable rustic land, and a two-story house measuring 190 square meters, this property offers a perfect combination of comfort and tranquility. Upon entering the property through a covered terrace, the main floor welcomes you with a well-thought-out design. Here you will find three bedrooms with built-in wardrobes, a full bathroom, and furthermore, a spacious living-dining room with a beautiful fireplace, providing a warm and cozy atmosphere. The ground floor of the property has a paellero, ideal for enjoying outdoor meals, and a generous storage room. Additionally, you will have a covered garage and, above it, two additional rooms that can be adapted to your specific needs. The property was renovated in 2008, and the PVC windows with double glazing, adjustable shutters, and mosquito nets offer excellent natural lighting while providing thermal and acoustic insulation. Furthermore, the house has heating. Outside, you will find the swimming pool, and an extensive garden area surrounds the property, creating an oasis of tranquility and natural beauty. Despite its...