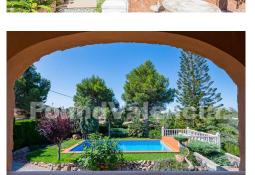

This impressive chalet is located in a privileged location in Pla del Tocar, Ribaroja, surrounded by an exceptional natural environment. With a spacious plot of 1900 square meters, classified as urbanizable rustic land, and a two-story house measuring 190 square meters, this property offers a perfect combination of comfort and tranquility. Upon entering the property through a covered terrace, the main floor welcomes you with a well-thought-out design. Here you will find three bedrooms with built-in wardrobes, a full bathroom, and furthermore, a spacious living-dining room with a beautiful fireplace, providing a warm and cozy atmosphere. The ground floor of the property has a paellero, ideal for enjoying outdoor meals, and a generous storage room. Additionally, you will have a covered garage and, above it, two additional rooms that can be adapted to your specific needs. The property was renovated in 2008, and the PVC windows with double glazing, adjustable shutters, and mosquito nets offer excellent natural lighting while providing thermal and acoustic insulation. Furthermore, the house has heating. Outside, you will find the swimming pool, and an extensive garden area surrounds the property, creating an oasis of tranquility and natural beauty. Despite its...