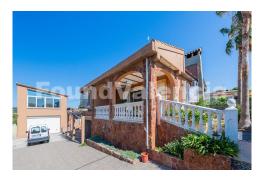

## Villa in Riba Roja

| Year Built:       |           |
|-------------------|-----------|
| Build Size:       | 190m²     |
| Plot Size:        | 1900m²    |
| Bedrooms:         | 5         |
| Bathrooms:        | 1         |
| Pool:             | No        |
| Air conditioning: |           |
| Central heating:  |           |
| Parking:          |           |
| Terrace:          |           |
| Location:         | Riba Roja |
| Property Type:    | Villa     |

This impressive chalet is located in a privileged location in Pla del Tocar, Ribaroja, surrounded by an exceptional natural environment. With a spacious plot of 1900 square meters, classified as urbanizable rustic land, and a two-story house measuring 190 square meters, this property offers a perfect combination of comfort and tranquility. Upon entering the property through a covered terrace, the main floor welcomes you with a well-thought-out design. Here you will find three bedrooms with built-in wardrobes, a full bathroom, and furthermore, a spacious living-dining room with a beautiful fireplace, providing a warm and cozy atmosphere. The ground floor of the property has a paellero, ideal for enjoying outdoor meals, and a generous storage room. Additionally, you will have a covered garage and, above it, two additional rooms that can be adapted to your specific needs. The property was renovated in 2008, and the PVC windows with double glazing, adjustable shutters, and mosquito nets offer excellent natural lighting while providing thermal and acoustic insulation. Furthermore, the house has heating. Outside, you will find the swimming pool, and an extensive garden area surrounds the property, creating an oasis of tranquility and natural beauty. Despite its...