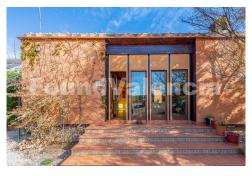

## Villa in Dos aguas

| Year Built:       |                      |
|-------------------|----------------------|
| Build Size:       | 140m <sup>2</sup>    |
| Plot Size:        | 367000m <sup>2</sup> |
| Bedrooms:         | 2                    |
| Bathrooms:        | 1                    |
| Pool:             | No                   |
| Air conditioning: |                      |
| Central heating:  |                      |
| Parking:          |                      |
| Terrace:          |                      |
| Location:         | Dos aguas            |
| Property Type:    | Villa                |

Finca in the town of Dos Aguas, this municipality belongs to the province of Valencia in the region of La Hoya De Buñol, a lush area in the countryside, an hour's drive from the city of Valencia. On a plot of more than 367.000 square meters of nature is located a magnificent property on one floor with the following distribution: living room with fireplace, kitchen with pantry room, bathroom and two bedrooms. Outside, it has several terraces, with barbecue area and oven. As significant elements, it has internet connection, water from the cistern, photovoltaic installation for hot water and electricity. The property has 200.000 m2 fenced with three access gates, has two more buildings used as storage and an area of 5.000 m2 for horses, the property itself has a passable road which at the same time is a firebreak, almond and olive trees plantations. The village of Dos Aguas is 10 km from the property. Due to its privileged location, in the basin of the river Júcar and in the middle of nature. It has unique landscapes suitable for the enjoyment of occasional hikers or more experienced mountaineers, as well as cycling routes etc. ...