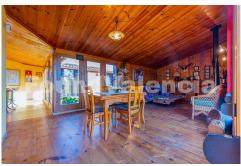

## Villa in Dos aguas

| Year Built:       |                      |
|-------------------|----------------------|
| Build Size:       | 140m <sup>2</sup>    |
| Plot Size:        | 367000m <sup>2</sup> |
| Bedrooms:         | 2                    |
| Bathrooms:        | 1                    |
| Pool:             | No                   |
| Air conditioning: |                      |
| Central heating:  |                      |
| Parking:          |                      |
| Terrace:          |                      |
| Location:         | Dos aguas            |
| Property Type:    | Villa                |

Finca in the town of Dos Aguas, this municipality belongs to the province of Valencia in the region of La Hoya De Buñol, a lush area in the countryside, an hour's drive from the city of Valencia. On a plot of more than 367.000 square meters of nature is located a magnificent property on one floor with the following distribution: living room with fireplace, kitchen with pantry room, bathroom and two bedrooms. Outside, it has several terraces, with barbecue area and oven. As significant elements, it has internet connection, water from the cistern, photovoltaic installation for hot water and electricity. The property has 200.000 m2 fenced with three access gates, has two more buildings used as storage and an area of 5.000 m2 for horses, the property itself has a passable road which at the same time is a firebreak, almond and olive trees plantations. The village of Dos Aguas is 10 km from the property. Due to its privileged location, in the basin of the river Júcar and in the middle of nature. It has unique landscapes suitable for the enjoyment of occasional hikers or more experienced mountaineers, as well as cycling routes etc. ...