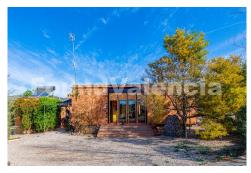

## Villa in Dos aguas

| Year Built:       |                      |
|-------------------|----------------------|
| Build Size:       | 140m <sup>2</sup>    |
| Plot Size:        | 367000m <sup>2</sup> |
| Bedrooms:         | 2                    |
| Bathrooms:        | 1                    |
| Pool:             | No                   |
| Air conditioning: |                      |
| Central heating:  |                      |
| Parking:          |                      |
| Terrace:          |                      |
| Location:         | Dos aguas            |
| Property Type:    | Villa                |

Finca in the town of Dos Aguas, this municipality belongs to the province of Valencia in the region of La Hoya De Buñol, a lush area in the countryside, an hour's drive from the city of Valencia. On a plot of more than 367.000 square meters of nature is located a magnificent property on one floor with the following distribution: living room with fireplace, kitchen with pantry room, bathroom and two bedrooms. Outside, it has several terraces, with barbecue area and oven. As significant elements, it has internet connection, water from the cistern, photovoltaic installation for hot water and electricity. The property has 200.000 m2 fenced with three access gates, has two more buildings used as storage and an area of 5.000 m2 for horses, the property itself has a passable road which at the same time is a firebreak, almond and olive trees plantations. The village of Dos Aguas is 10 km from the property. Due to its privileged location, in the basin of the river Júcar and in the middle of nature. It has unique landscapes suitable for the enjoyment of occasional hikers or more experienced mountaineers, as well as cycling routes etc. ...