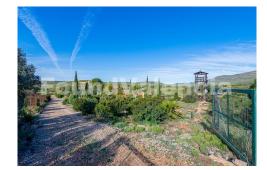

Finca in the town of Dos Aguas, this municipality belongs to the province of Valencia in the region of La Hoya De Buñol, a lush area in the countryside, an hour's drive from the city of Valencia. On a plot of more than 367.000 square meters of nature is located a magnificent property on one floor with the following distribution: living room with fireplace, kitchen with pantry room, bathroom and two bedrooms. Outside, it has several terraces, with barbecue area and oven. As significant elements, it has internet connection, water from the cistern, photovoltaic installation for hot water and electricity. The property has 200.000 m2 fenced with three access gates, has two more buildings used as storage and an area of 5.000 m2 for horses, the property itself has a passable road which at the same time is a firebreak, almond and olive trees plantations. The village of Dos Aguas is 10 km from the property. Due to its privileged location, in the basin of the river Júcar and in the middle of nature. It has unique landscapes suitable for the enjoyment of occasional hikers or more experienced mountaineers, as well as cycling routes etc. ...