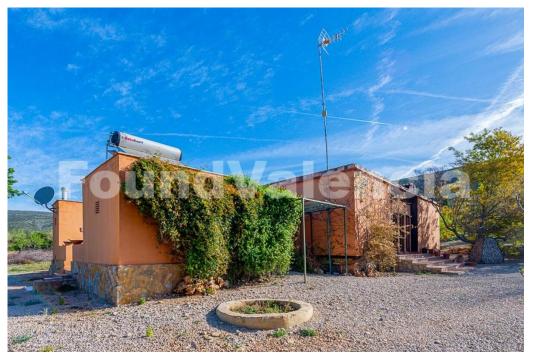

Finca in the town of Dos Aguas, this municipality belongs to the province of Valencia in the region of La Hoya De Buñol, a lush area in the countryside, an hour's drive from the city of Valencia. On a plot of more than 367.000 square meters of nature is located a magnificent property on one floor with the following distribution: living room with fireplace, kitchen with pantry room, bathroom and two bedrooms. Outside, it has several terraces, with barbecue area and oven. As significant elements, it has internet connection, water from the cistern, photovoltaic installation for hot water and electricity. The property has 200.000 m2 fenced with three access gates, has two more buildings used as storage and an area of 5.000 m2 for horses, the property itself has a passable road which at the same time is a firebreak, almond and olive trees plantations. The village of Dos Aguas is 10 km from the property. Due to its privileged location, in the basin of the river Júcar and in the middle of nature. It has unique landscapes suitable for the enjoyment of occasional hikers or more experienced mountaineers, as well as cycling routes etc. ...