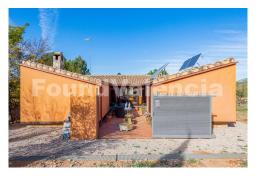

Finca in the town of Dos Aguas, this municipality belongs to the province of Valencia in the region of La Hoya De Buñol, a lush area in the countryside, an hour's drive from the city of Valencia. On a plot of more than 367.000 square meters of nature is located a magnificent property on one floor with the following distribution: living room with fireplace, kitchen with pantry room, bathroom and two bedrooms. Outside, it has several terraces, with barbecue area and oven. As significant elements, it has internet connection, water from the cistern, photovoltaic installation for hot water and electricity. The property has 200.000 m2 fenced with three access gates, has two more buildings used as storage and an area of 5.000 m2 for horses, the property itself has a passable road which at the same time is a firebreak, almond and olive trees plantations. The village of Dos Aguas is 10 km from the property. Due to its privileged location, in the basin of the river Júcar and in the middle of nature. It has unique landscapes suitable for the enjoyment of occasional hikers or more experienced mountaineers, as well as cycling routes etc. ...