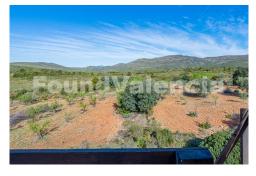

Finca in the town of Dos Aguas, this municipality belongs to the province of Valencia in the region of La Hoya De Buñol, a lush area in the countryside, an hour's drive from the city of Valencia. On a plot of more than 367.000 square meters of nature is located a magnificent property on one floor with the following distribution: living room with fireplace, kitchen with pantry room, bathroom and two bedrooms. Outside, it has several terraces, with barbecue area and oven. As significant elements, it has internet connection, water from the cistern, photovoltaic installation for hot water and electricity. The property has 200.000 m2 fenced with three access gates, has two more buildings used as storage and an area of 5.000 m2 for horses, the property itself has a passable road which at the same time is a firebreak, almond and olive trees plantations. The village of Dos Aguas is 10 km from the property. Due to its privileged location, in the basin of the river Júcar and in the middle of nature. It has unique landscapes suitable for the enjoyment of occasional hikers or more experienced mountaineers, as well as cycling routes etc. ...