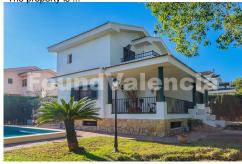

Magnificent Mediterranean style detached villa with private swimming pool, four bedrooms and three bathrooms and a large basement, which is situated in the urbanisation of Monte Alcedo in Riba Roja del Turia, Valencia. The property is distributed over three floors and comprises of a large entrance hall leading to an open plan living/dining room with fireplace. From here we have a contemporary kitchen with all the necessary appliances, as well as the first of the four bedrooms and a full bathroom with shower. On the first floor we have the master suite with en-suite shower room, walk-in wardrobes and a private terrace. There is also another double bedroom with fitted wardrobes and its own private terrace. The fourth bedroom is currently used as a dressing room and there is also a third en-suite bathroom with shower as well. Underneath the main house, we have a large semi-basement, with built-in garage, various storage rooms, an office, a workshop and a pantry. This space could easily be converted into additional accommodation if desired. Outside we have a large plot, with a fantastic 11 x 5 metre swimming pool with automatic filter system, paellero/outdoor summer kitchen, two covered terraces ideal for al fresco dining and lawns with trees. The property is ...