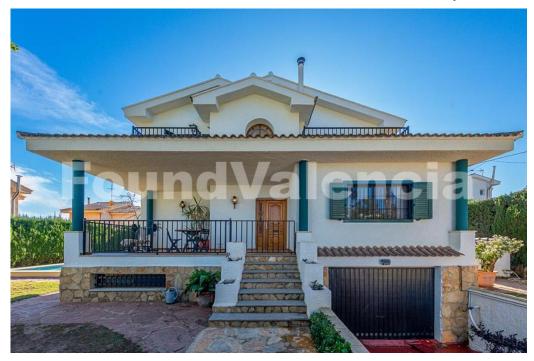

Magnificent Mediterranean style detached villa with private swimming pool, four bedrooms and three bathrooms and a large basement, which is situated in the urbanisation of Monte Alcedo in Riba Roja del Turia, Valencia. The property is distributed over three floors and comprises of a large entrance hall leading to an open plan living/dining room with fireplace. From here we have a contemporary kitchen with all the necessary appliances, as well as the first of the four bedrooms and a full bathroom with shower. On the first floor we have the master suite with en-suite shower room, walk-in wardrobes and a private terrace. There is also another double bedroom with fitted wardrobes and its own private terrace. The fourth bedroom is currently used as a dressing room and there is also a third en-suite bathroom with shower as well. Underneath the main house, we have a large semi-basement, with built-in garage, various storage rooms, an office, a workshop and a pantry. This space could easily be converted into additional accommodation if desired. Outside we have a large plot, with a fantastic 11 x 5 metre swimming pool with automatic filter system, paellero/outdoor summer kitchen, two covered terraces ideal for al fresco dining and lawns with trees. The property is ...