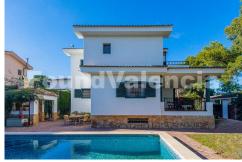

#### Villa in Riba Roja

Magnificent Mediterranean style detached villa with private swimming pool, four bedrooms and three bathrooms and a large basement, which is situated in the urbanisation of Monte Alcedo in Riba Roja del Turia, Valencia. The property is distributed over three floors and comprises of a large entrance hall leading to an open plan living/dining room with fireplace. From here we have a contemporary kitchen with all the necessary appliances, as well as the first of the four bedrooms and a full bathroom with shower. On the first floor we have the master suite with en-suite shower room, walk-in wardrobes and a private terrace. There is also another double bedroom with fitted wardrobes and its own private terrace. The fourth bedroom is currently used as a dressing room and there is also a third en-suite bathroom with shower as well. Underneath the main house, we have a large semi-basement, with built-in garage, various storage rooms, an office, a workshop and a pantry. This space could easily be converted into additional accommodation if desired. Outside we have a large plot, with a fantastic 11 x 5 metre swimming pool with automatic filter system, paellero/outdoor summer kitchen, two covered terraces ideal for al fresco dining and lawns with trees. The property is ...