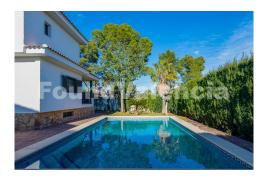

Magnificent Mediterranean style detached villa with private swimming pool, four bedrooms and three bathrooms and a large basement, which is situated in the urbanisation of Monte Alcedo in Riba Roja del Turia, Valencia. The property is distributed over three floors and comprises of a large entrance hall leading to an open plan living/dining room with fireplace. From here we have a contemporary kitchen with all the necessary appliances, as well as the first of the four bedrooms and a full bathroom with shower. On the first floor we have the master suite with en-suite shower room, walk-in wardrobes and a private terrace. There is also another double bedroom with fitted wardrobes and its own private terrace. The fourth bedroom is currently used as a dressing room and there is also a third en-suite bathroom with shower as well. Underneath the main house, we have a large semi-basement, with built-in garage, various storage rooms, an office, a workshop and a pantry. This space could easily be converted into additional accommodation if desired. Outside we have a large plot, with a fantastic 11 x 5 metre swimming pool with automatic filter system, paellero/outdoor summer kitchen, two covered terraces ideal for al fresco dining and lawns with trees. The property is ...