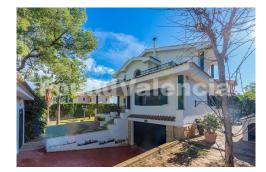

Magnificent Mediterranean style detached villa with private swimming pool, four bedrooms and three bathrooms and a large basement, which is situated in the urbanisation of Monte Alcedo in Riba Roja del Turia, Valencia. The property is distributed over three floors and comprises of a large entrance hall leading to an open plan living/dining room with fireplace. From here we have a contemporary kitchen with all the necessary appliances, as well as the first of the four bedrooms and a full bathroom with shower. On the first floor we have the master suite with en-suite shower room, walk-in wardrobes and a private terrace. There is also another double bedroom with fitted wardrobes and its own private terrace. The fourth bedroom is currently used as a dressing room and there is also a third en-suite bathroom with shower as well. Underneath the main house, we have a large semi-basement, with built-in garage, various storage rooms, an office, a workshop and a pantry. This space could easily be converted into additional accommodation if desired. Outside we have a large plot, with a fantastic 11 x 5 metre swimming pool with automatic filter system, paellero/outdoor summer kitchen, two covered terraces ideal for al fresco dining and lawns with trees. The property is ...