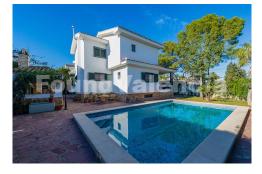

Magnificent Mediterranean style detached villa with private swimming pool, four bedrooms and three bathrooms and a large basement, which is situated in the urbanisation of Monte Alcedo in Riba Roja del Turia, Valencia. The property is distributed over three floors and comprises of a large entrance hall leading to an open plan living/dining room with fireplace. From here we have a contemporary kitchen with all the necessary appliances, as well as the first of the four bedrooms and a full bathroom with shower. On the first floor we have the master suite with en-suite shower room, walk-in wardrobes and a private terrace. There is also another double bedroom with fitted wardrobes and its own private terrace. The fourth bedroom is currently used as a dressing room and there is also a third en-suite bathroom with shower as well. Underneath the main house, we have a large semi-basement, with built-in garage, various storage rooms, an office, a workshop and a pantry. This space could easily be converted into additional accommodation if desired. Outside we have a large plot, with a fantastic 11 x 5 metre swimming pool with automatic filter system, paellero/outdoor summer kitchen, two covered terraces ideal for al fresco dining and lawns with trees. The property is ...