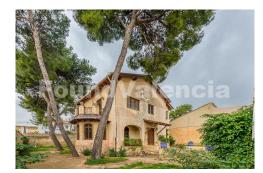

## Villa in Godella

| Year Built:       |                   |
|-------------------|-------------------|
| Build Size:       | 225m <sup>2</sup> |
| Plot Size:        | 580m²             |
| Bedrooms:         | 4                 |
| Bathrooms:        | 2                 |
| Pool:             | No                |
| Air conditioning: |                   |
| Central heating:  |                   |
| Parking:          |                   |
| Terrace:          |                   |
| Location:         | Godella           |
| Property Type:    | Villa             |

Historic house, only ten minutes from Valencia, in the centre of the quiet village of Godella, a few steps from the Plaza de la Ermita, this wonderful house from 1929 is situated on an independent plot of 580 mÅ<sup>2</sup>. It is distributed over two floors and was completely reformed in 1985, conserving all its personality and essence. Found Valencia can arrange all aspects of planning and renovation to a turnkey status. References openly available. We enter through a large central hall that distributes the different rooms. To the left is a beautiful main dining room with a semicircular bay window surrounded by large windows that gives access to a cosy front terrace. Connected by a marvellous glass door, you enter the main living room, with fireplace, access to the garden and high ceilings with original exposed beams in both rooms. Next to these rooms is the kitchen and a functional toilet. The communication between the two levels is via a convenient staircase. The sleeping area is located upstairs and has a comfortable hallway with built-in wardrobes, a bathroom with a period bathtub and four double bedrooms, one of them master bedroom with a large built-in wardrobe and a terrace overlooking the garden. The property conserves elements of historical and