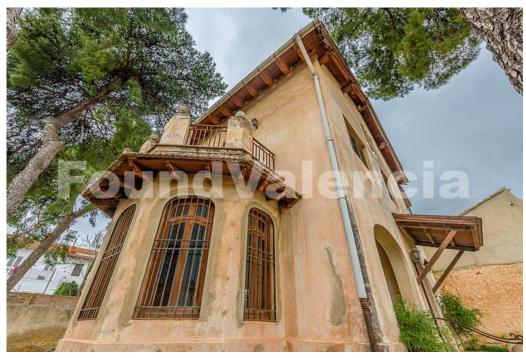

## Villa in Godella

| Year Built:       |                   |
|-------------------|-------------------|
| Build Size:       | 225m <sup>2</sup> |
| Plot Size:        | 580m²             |
| Bedrooms:         | 4                 |
| Bathrooms:        | 2                 |
| Pool:             | No                |
| Air conditioning: |                   |
| Central heating:  |                   |
| Parking:          |                   |
| Terrace:          |                   |
| Location:         | Godella           |
| Property Type:    | Villa             |

Historic house, only ten minutes from Valencia, in the centre of the quiet village of Godella, a few steps from the Plaza de la Ermita, this wonderful house from 1929 is situated on an independent plot of 580 mÅ<sup>2</sup>. It is distributed over two floors and was completely reformed in 1985, conserving all its personality and essence. Found Valencia can arrange all aspects of planning and renovation to a turnkey status. References openly available. We enter through a large central hall that distributes the different rooms. To the left is a beautiful main dining room with a semicircular bay window surrounded by large windows that gives access to a cosy front terrace. Connected by a marvellous glass door, you enter the main living room, with fireplace, access to the garden and high ceilings with original exposed beams in both rooms. Next to these rooms is the kitchen and a functional toilet. The communication between the two levels is via a convenient staircase. The sleeping area is located upstairs and has a comfortable hallway with built-in wardrobes, a bathroom with a period bathtub and four double bedrooms, one of them master bedroom with a large built-in wardrobe and a terrace overlooking the garden. The property conserves elements of historical and