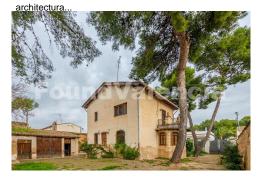

## Villa in Godella

| Year Built:       |                   |
|-------------------|-------------------|
| Build Size:       | 225m <sup>2</sup> |
| Plot Size:        | 580m²             |
| Bedrooms:         | 4                 |
| Bathrooms:        | 2                 |
| Pool:             | No                |
| Air conditioning: |                   |
| Central heating:  |                   |
| Parking:          |                   |
| Terrace:          |                   |
| Location:         | Godella           |
| Property Type:    | Villa             |

Historic house, only ten minutes from Valencia, in the centre of the quiet village of Godella, a few steps from the Plaza de la Ermita, this wonderful house from 1929 is situated on an independent plot of 580 mÅ<sup>2</sup>. It is distributed over two floors and was completely reformed in 1985, conserving all its personality and essence. Found Valencia can arrange all aspects of planning and renovation to a turnkey status. References openly available. We enter through a large central hall that distributes the different rooms. To the left is a beautiful main dining room with a semicircular bay window surrounded by large windows that gives access to a cosy front terrace. Connected by a marvellous glass door, you enter the main living room, with fireplace, access to the garden and high ceilings with original exposed beams in both rooms. Next to these rooms is the kitchen and a functional toilet. The communication between the two levels is via a convenient staircase. The sleeping area is located upstairs and has a comfortable hallway with built-in wardrobes, a bathroom with a period bathtub and four double bedrooms, one of them master bedroom with a large built-in wardrobe and a terrace overlooking the garden. The property conserves elements of historical and