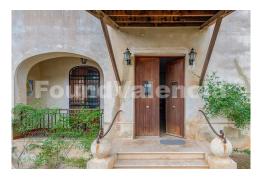

Historic house, only ten minutes from Valencia, in the centre of the quiet village of Godella, a few steps from the Plaza de la Ermita, this wonderful house from 1929 is situated on an independent plot of 580 mÅ<sup>2</sup>. It is distributed over two floors and was completely reformed in 1985, conserving all its personality and essence. Found Valencia can arrange all aspects of planning and renovation to a turnkey status. References openly available. We enter through a large central hall that distributes the different rooms. To the left is a beautiful main dining room with a semicircular bay window surrounded by large windows that gives access to a cosy front terrace. Connected by a marvellous glass door, you enter the main living room, with fireplace, access to the garden and high ceilings with original exposed beams in both rooms. Next to these rooms is the kitchen and a functional toilet. The communication between the two levels is via a convenient staircase. The sleeping area is located upstairs and has a comfortable hallway with built-in wardrobes, a bathroom with a period bathtub and four double bedrooms, one of them master bedroom with a large built-in wardrobe and a terrace overlooking the garden. The property conserves elements of historical and