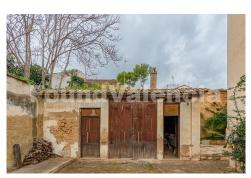

Historic house, only ten minutes from Valencia, in the centre of the quiet village of Godella, a few steps from the Plaza de la Ermita, this wonderful house from 1929 is situated on an independent plot of 580 mÅ<sup>2</sup>. It is distributed over two floors and was completely reformed in 1985, conserving all its personality and essence. Found Valencia can arrange all aspects of planning and renovation to a turnkey status. References openly available. We enter through a large central hall that distributes the different rooms. To the left is a beautiful main dining room with a semicircular bay window surrounded by large windows that gives access to a cosy front terrace. Connected by a marvellous glass door, you enter the main living room, with fireplace, access to the garden and high ceilings with original exposed beams in both rooms. Next to these rooms is the kitchen and a functional toilet. The communication between the two levels is via a convenient staircase. The sleeping area is located upstairs and has a comfortable hallway with built-in wardrobes, a bathroom with a period bathtub and four double bedrooms, one of them master bedroom with a large built-in wardrobe and a terrace overlooking the garden. The property conserves elements of historical and