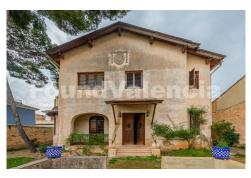

## Villa in Godella

| Year Built:       |                   |
|-------------------|-------------------|
| Build Size:       | 225m <sup>2</sup> |
| Plot Size:        | 580m²             |
| Bedrooms:         | 4                 |
| Bathrooms:        | 2                 |
| Pool:             | No                |
| Air conditioning: |                   |
| Central heating:  |                   |
| Parking:          |                   |
| Terrace:          |                   |
| Location:         | Godella           |
| Property Type:    | Villa             |

Historic house, only ten minutes from Valencia, in the centre of the quiet village of Godella, a few steps from the Plaza de la Ermita, this wonderful house from 1929 is situated on an independent plot of 580 mÅ<sup>2</sup>. It is distributed over two floors and was completely reformed in 1985, conserving all its personality and essence. Found Valencia can arrange all aspects of planning and renovation to a turnkey status. References openly available. We enter through a large central hall that distributes the different rooms. To the left is a beautiful main dining room with a semicircular bay window surrounded by large windows that gives access to a cosy front terrace. Connected by a marvellous glass door, you enter the main living room, with fireplace, access to the garden and high ceilings with original exposed beams in both rooms. Next to these rooms is the kitchen and a functional toilet. The communication between the two levels is via a convenient staircase. The sleeping area is located upstairs and has a comfortable hallway with built-in wardrobes, a bathroom with a period bathtub and four double bedrooms, one of them master bedroom with a large built-in wardrobe and a terrace overlooking the garden. The property conserves elements of historical and