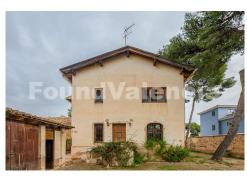

## Villa in Godella

| Year Built:       |                   |
|-------------------|-------------------|
| Build Size:       | 225m <sup>2</sup> |
| Plot Size:        | 580m²             |
| Bedrooms:         | 4                 |
| Bathrooms:        | 2                 |
| Pool:             | No                |
| Air conditioning: |                   |
| Central heating:  |                   |
| Parking:          |                   |
| Terrace:          |                   |
| Location:         | Godella           |
| Property Type:    | Villa             |

Historic house, only ten minutes from Valencia, in the centre of the quiet village of Godella, a few steps from the Plaza de la Ermita, this wonderful house from 1929 is situated on an independent plot of 580 mÅ<sup>2</sup>. It is distributed over two floors and was completely reformed in 1985, conserving all its personality and essence. Found Valencia can arrange all aspects of planning and renovation to a turnkey status. References openly available. We enter through a large central hall that distributes the different rooms. To the left is a beautiful main dining room with a semicircular bay window surrounded by large windows that gives access to a cosy front terrace. Connected by a marvellous glass door, you enter the main living room, with fireplace, access to the garden and high ceilings with original exposed beams in both rooms. Next to these rooms is the kitchen and a functional toilet. The communication between the two levels is via a convenient staircase. The sleeping area is located upstairs and has a comfortable hallway with built-in wardrobes, a bathroom with a period bathtub and four double bedrooms, one of them master bedroom with a large built-in wardrobe and a terrace overlooking the garden. The property conserves elements of historical and