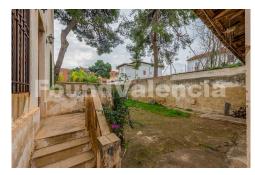

## Villa in Godella

| Year Built:       |                   |
|-------------------|-------------------|
| Build Size:       | 225m <sup>2</sup> |
| Plot Size:        | 580m²             |
| Bedrooms:         | 4                 |
| Bathrooms:        | 2                 |
| Pool:             | No                |
| Air conditioning: |                   |
| Central heating:  |                   |
| Parking:          |                   |
| Terrace:          |                   |
| Location:         | Godella           |
| Property Type:    | Villa             |

Historic house, only ten minutes from Valencia, in the centre of the quiet village of Godella, a few steps from the Plaza de la Ermita, this wonderful house from 1929 is situated on an independent plot of 580 mÅ<sup>2</sup>. It is distributed over two floors and was completely reformed in 1985, conserving all its personality and essence. Found Valencia can arrange all aspects of planning and renovation to a turnkey status. References openly available. We enter through a large central hall that distributes the different rooms. To the left is a beautiful main dining room with a semicircular bay window surrounded by large windows that gives access to a cosy front terrace. Connected by a marvellous glass door, you enter the main living room, with fireplace, access to the garden and high ceilings with original exposed beams in both rooms. Next to these rooms is the kitchen and a functional toilet. The communication between the two levels is via a convenient staircase. The sleeping area is located upstairs and has a comfortable hallway with built-in wardrobes, a bathroom with a period bathtub and four double bedrooms, one of them master bedroom with a large built-in wardrobe and a terrace overlooking the garden. The property conserves elements of historical and