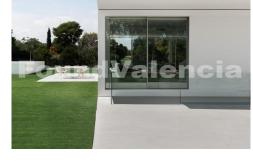

Location: Betera

Property Type: Villa

We are delighted to offer for sale this beautifully built detached house located on the exclusive urbanisation of Torre en Conill in Bétera. Torre en Conill in Bétera, next to the Escorpión golf course. The rectangular plot has a surface area of 900 m2. The house has a total constructed area of 835 m2 (1,000 m2 including porches and terraces). The first floor, practically transparent in its distribution, has a triple orientation, east-south-west, and integrates the uses of kitchen, living room, dining room and open halls. On the second floor there are three main bedrooms with en-suite bathrooms and a large storage room. with en-suite bathrooms and large storage areas, including the master bedroom's dressing room. All three bedrooms have excellent panoramic views over the golf course, with the master bedroom being the one that enjoys the triple aspect. They also have walkout terraces with glass balustrades from which you can enjoy views over the entire golf course. The semi-basement houses the leisure and multi-purpose rooms. The kitchen and all aspects of the house are finished with the finest materials. It is a house of minimalist design, with absolute respect for the architectural principles of the modern architectural movement, and with a distinctly.