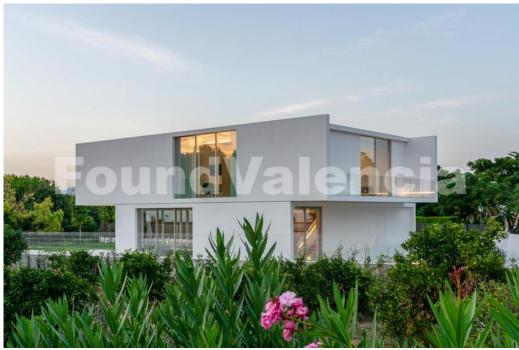

## Costa Blanca & Costa Calida Properties

email: info@spanishproperty.co.za web: www.spanishproperty.co.za

FL10110769

Villa in Betera

2,480,000 €

Year Built: Build Size: 835m<sup>2</sup> Plot Size: 900m<sup>2</sup> Bedrooms: 6 Bathrooms: Pool: Air conditioning: Central heating: Parking: Terrace:

Location: Betera

Property Type: Villa

We are delighted to offer for sale this beautifully built detached house located on the exclusive urbanisation of Torre en Conill in Bétera. Torre en Conill in Bétera, next to the Escorpión golf course. The rectangular plot has a surface area of 900 m2. The house has a total constructed area of 835 m2 (1,000 m2 including porches and terraces). The first floor, practically transparent in its distribution, has a triple orientation, east-south-west, and integrates the uses of kitchen, living room, dining room and open halls. On the second floor there are three main bedrooms with en-suite bathrooms and a large storage room. with en-suite bathrooms and large storage areas, including the master bedroom's dressing room. All three bedrooms have excellent panoramic views over the golf course, with the master bedroom being the one that enjoys the triple aspect. They also have walkout terraces with glass balustrades from which you can enjoy views over the entire golf course. The semi-basement houses the leisure and multi-purpose rooms. The kitchen and all aspects of the house are finished with the finest materials. It is a house of minimalist design, with absolute respect for the architectural principles of the modern architectural movement, and with a distinctly.