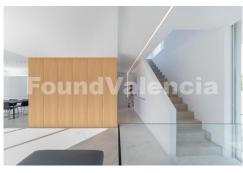

Location: Betera

Property Type: Villa

We are delighted to offer for sale this beautifully built detached house located on the exclusive urbanisation of Torre en Conill in Bétera. Torre en Conill in Bétera, next to the Escorpión golf course. The rectangular plot has a surface area of 900 m2. The house has a total constructed area of 835 m2 (1,000 m2 including porches and terraces). The first floor, practically transparent in its distribution, has a triple orientation, east-south-west, and integrates the uses of kitchen, living room, dining room and open halls. On the second floor there are three main bedrooms with en-suite bathrooms and a large storage room. with en-suite bathrooms and large storage areas, including the master bedroom's dressing room. All three bedrooms have excellent panoramic views over the golf course, with the master bedroom being the one that enjoys the triple aspect. They also have walkout terraces with glass balustrades from which you can enjoy views over the entire golf course. The semi-basement houses the leisure and multi-purpose rooms. The kitchen and all aspects of the house are finished with the finest materials. It is a house of minimalist design, with absolute respect for the architectural principles of the modern architectural movement, and with a distinctly.