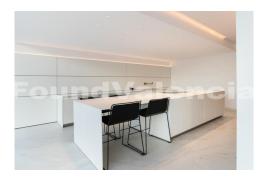

Location: Betera

Property Type: Villa

We are delighted to offer for sale this beautifully built detached house located on the exclusive urbanisation of Torre en Conill in Bétera. Torre en Conill in Bétera, next to the Escorpión golf course. The rectangular plot has a surface area of 900 m2. The house has a total constructed area of 835 m2 (1,000 m2 including porches and terraces). The first floor, practically transparent in its distribution, has a triple orientation, east-south-west, and integrates the uses of kitchen, living room, dining room and open halls. On the second floor there are three main bedrooms with en-suite bathrooms and a large storage room. with en-suite bathrooms and large storage areas, including the master bedroom's dressing room. All three bedrooms have excellent panoramic views over the golf course, with the master bedroom being the one that enjoys the triple aspect. They also have walkout terraces with glass balustrades from which you can enjoy views over the entire golf course. The semi-basement houses the leisure and multi-purpose rooms. The kitchen and all aspects of the house are finished with the finest materials. It is a house of minimalist design, with absolute respect for the architectural principles of the modern architectural movement, and with a distinctly.