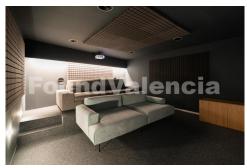

Location: Betera

Property Type: Villa

We are delighted to offer for sale this beautifully built detached house located on the exclusive urbanisation of Torre en Conill in Bétera. Torre en Conill in Bétera, next to the Escorpión golf course. The rectangular plot has a surface area of 900 m2. The house has a total constructed area of 835 m2 (1,000 m2 including porches and terraces). The first floor, practically transparent in its distribution, has a triple orientation, east-south-west, and integrates the uses of kitchen, living room, dining room and open halls. On the second floor there are three main bedrooms with en-suite bathrooms and a large storage room. with en-suite bathrooms and large storage areas, including the master bedroom's dressing room. All three bedrooms have excellent panoramic views over the golf course, with the master bedroom being the one that enjoys the triple aspect. They also have walkout terraces with glass balustrades from which you can enjoy views over the entire golf course. The semi-basement houses the leisure and multi-purpose rooms. The kitchen and all aspects of the house are finished with the finest materials. It is a house of minimalist design, with absolute respect for the architectural principles of the modern architectural movement, and with a distinctly.