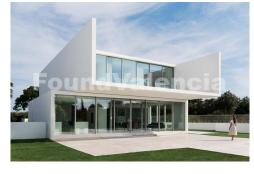

## Costa Blanca & Costa Calida Properties

email: info@spanishproperty.co.za web: www.spanishproperty.co.za

FL10110769

Villa in Betera

2,480,000 €

Year Built: Build Size: 835m<sup>2</sup> Plot Size: 900m<sup>2</sup> Bedrooms: 6 Bathrooms: Pool: Air conditioning: Central heating: Parking: Terrace:

Location: Betera

Property Type: Villa

We are delighted to offer for sale this beautifully built detached house located on the exclusive urbanisation of Torre en Conill in Bétera. Torre en Conill in Bétera, next to the Escorpión golf course. The rectangular plot has a surface area of 900 m2. The house has a total constructed area of 835 m2 (1,000 m2 including porches and terraces). The first floor, practically transparent in its distribution, has a triple orientation, east-south-west, and integrates the uses of kitchen, living room, dining room and open halls. On the second floor there are three main bedrooms with en-suite bathrooms and a large storage room. with en-suite bathrooms and large storage areas, including the master bedroom's dressing room. All three bedrooms have excellent panoramic views over the golf course, with the master bedroom being the one that enjoys the triple aspect. They also have walkout terraces with glass balustrades from which you can enjoy views over the entire golf course. The semi-basement houses the leisure and multi-purpose rooms. The kitchen and all aspects of the house are finished with the finest materials. It is a house of minimalist design, with absolute respect for the architectural principles of the modern architectural movement, and with a distinctly.