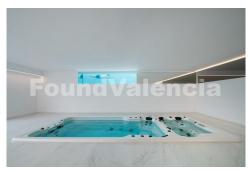

## Costa Blanca & Costa Calida Properties

email: info@spanishproperty.co.za web: www.spanishproperty.co.za

FL10110769

Villa in Betera

2,480,000 €

Year Built: Build Size: 835m<sup>2</sup> Plot Size: 900m<sup>2</sup> Bedrooms: 6 Bathrooms: Pool: Air conditioning: Central heating: Parking: Terrace:

Location: Betera

Property Type: Villa

We are delighted to offer for sale this beautifully built detached house located on the exclusive urbanisation of Torre en Conill in Bétera. Torre en Conill in Bétera, next to the Escorpión golf course. The rectangular plot has a surface area of 900 m2. The house has a total constructed area of 835 m2 (1,000 m2 including porches and terraces). The first floor, practically transparent in its distribution, has a triple orientation, east-south-west, and integrates the uses of kitchen, living room, dining room and open halls. On the second floor there are three main bedrooms with en-suite bathrooms and a large storage room. with en-suite bathrooms and large storage areas, including the master bedroom's dressing room. All three bedrooms have excellent panoramic views over the golf course, with the master bedroom being the one that enjoys the triple aspect. They also have walkout terraces with glass balustrades from which you can enjoy views over the entire golf course. The semi-basement houses the leisure and multi-purpose rooms. The kitchen and all aspects of the house are finished with the finest materials. It is a house of minimalist design, with absolute respect for the architectural principles of the modern architectural movement, and with a distinctly.