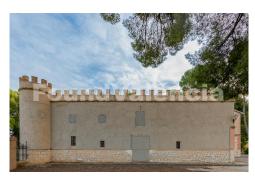

Parking: -

Terrace: --

Location: Ibi

Property Type: Villa

19th century farmhouse with a building typical of the luxury villas of the former nobility. This is a wonderful opportunity for enthusiasts of restoration projects. It has a constructed area of 1,600 sqm between the home and the warehouse. The main house is a castle that has two floors. We find several noble rooms and a chapel. In front of the main building, we find an agricultural warehouse and a garage in good condition. The total area of the property is 112,232 square meters, of which almost 64,000 are planted with almond trees, about 30,000 with olive trees and the rest with pine trees, as well as a small orchard. The farmhouse has the right to 24 hours of water every 15 days from La Devesa's spring. In addition, it has a large circular pond suitable for irrigation or even to be transformed into a swimming pool.