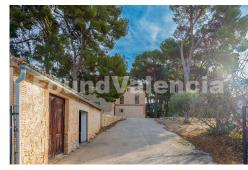

Parking: -

Terrace: --

Location: Ibi

Property Type: Villa

19th century farmhouse with a building typical of the luxury villas of the former nobility. This is a wonderful opportunity for enthusiasts of restoration projects. It has a constructed area of 1,600 sqm between the home and the warehouse. The main house is a castle that has two floors. We find several noble rooms and a chapel. In front of the main building, we find an agricultural warehouse and a garage in good condition. The total area of the property is 112,232 square meters, of which almost 64,000 are planted with almond trees, about 30,000 with olive trees and the rest with pine trees, as well as a small orchard. The farmhouse has the right to 24 hours of water every 15 days from La Devesa's spring. In addition, it has a large circular pond suitable for irrigation or even to be transformed into a swimming pool.