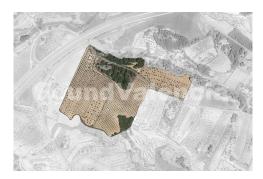

Parking: -

Terrace: --

Location: Ibi

Property Type: Villa

19th century farmhouse with a building typical of the luxury villas of the former nobility. This is a wonderful opportunity for enthusiasts of restoration projects. It has a constructed area of 1,600 sqm between the home and the warehouse. The main house is a castle that has two floors. We find several noble rooms and a chapel. In front of the main building, we find an agricultural warehouse and a garage in good condition. The total area of the property is 112,232 square meters, of which almost 64,000 are planted with almond trees, about 30,000 with olive trees and the rest with pine trees, as well as a small orchard. The farmhouse has the right to 24 hours of water every 15 days from La Devesa's spring. In addition, it has a large circular pond suitable for irrigation or even to be transformed into a swimming pool.