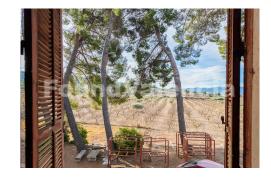

Parking: -

Terrace: --

Location: Ibi

Property Type: Villa

19th century farmhouse with a building typical of the luxury villas of the former nobility. This is a wonderful opportunity for enthusiasts of restoration projects. It has a constructed area of 1,600 sqm between the home and the warehouse. The main house is a castle that has two floors. We find several noble rooms and a chapel. In front of the main building, we find an agricultural warehouse and a garage in good condition. The total area of the property is 112,232 square meters, of which almost 64,000 are planted with almond trees, about 30,000 with olive trees and the rest with pine trees, as well as a small orchard. The farmhouse has the right to 24 hours of water every 15 days from La Devesa's spring. In addition, it has a large circular pond suitable for irrigation or even to be transformed into a swimming pool.

This property offers a traditional lifestyle. Its environment offers us tranquility and privacy. At Found Valencia, we can help with all aspects of renovation and construction, as well as finding and dealing with architects and council planning departments. This is undoubtedly a wonderful option for clients who want a large property in a quiet environment with all the services at their disposal. It is 2 kilometers from the center...