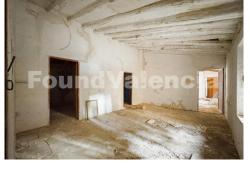

Parking: -

Terrace: --

Location: Ibi

Property Type: Villa

19th century farmhouse with a building typical of the luxury villas of the former nobility. This is a wonderful opportunity for enthusiasts of restoration projects. It has a constructed area of 1,600 sqm between the home and the warehouse. The main house is a castle that has two floors. We find several noble rooms and a chapel. In front of the main building, we find an agricultural warehouse and a garage in good condition. The total area of the property is 112,232 square meters, of which almost 64,000 are planted with almond trees, about 30,000 with olive trees and the rest with pine trees, as well as a small orchard. The farmhouse has the right to 24 hours of water every 15 days from La Devesa's spring. In addition, it has a large circular pond suitable for irrigation or even to be transformed into a swimming pool.