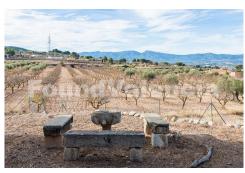

Parking: -

Terrace: --

Location: Ibi

Property Type: Villa

19th century farmhouse with a building typical of the luxury villas of the former nobility. This is a wonderful opportunity for enthusiasts of restoration projects. It has a constructed area of 1,600 sqm between the home and the warehouse. The main house is a castle that has two floors. We find several noble rooms and a chapel. In front of the main building, we find an agricultural warehouse and a garage in good condition. The total area of the property is 112,232 square meters, of which almost 64,000 are planted with almond trees, about 30,000 with olive trees and the rest with pine trees, as well as a small orchard. The farmhouse has the right to 24 hours of water every 15 days from La Devesa's spring. In addition, it has a large circular pond suitable for irrigation or even to be transformed into a swimming pool.

This property offers a traditional lifestyle. Its environment offers us tranquility and privacy. At Found Valencia, we can help with all aspects of renovation and construction, as well as finding and dealing with architects and council planning departments. This is undoubtedly a wonderful option for clients who want a large property in a quiet environment with all the services at their disposal. It is 2 kilometers from the center...