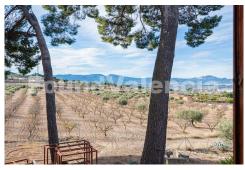

Parking: -

Terrace: --

Location: Ibi

Property Type: Villa

19th century farmhouse with a building typical of the luxury villas of the former nobility. This is a wonderful opportunity for enthusiasts of restoration projects. It has a constructed area of 1,600 sqm between the home and the warehouse. The main house is a castle that has two floors. We find several noble rooms and a chapel. In front of the main building, we find an agricultural warehouse and a garage in good condition. The total area of the property is 112,232 square meters, of which almost 64,000 are planted with almond trees, about 30,000 with olive trees and the rest with pine trees, as well as a small orchard. The farmhouse has the right to 24 hours of water every 15 days from La Devesa's spring. In addition, it has a large circular pond suitable for irrigation or even to be transformed into a swimming pool.