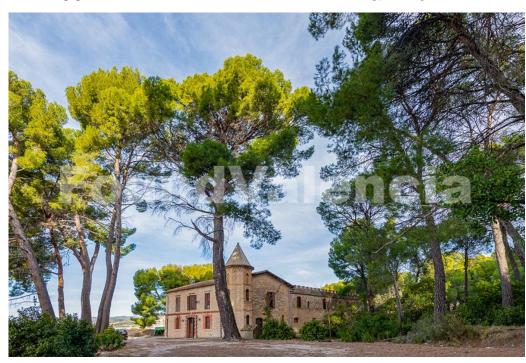

## Villa in Ibi

Build Size: 1600m<sup>2</sup>

Year Built:

Plot Size: 112232m²

Bedrooms: 10

Bathrooms:

Pool: No

Air conditioning: -Central heating: --

Parking: -

Terrace: --

Location: Ibi

Property Type: Villa

19th century farmhouse with a building typical of the luxury villas of the former nobility. This is a wonderful opportunity for enthusiasts of restoration projects. It has a constructed area of 1,600 sqm between the home and the warehouse. The main house is a castle that has two floors. We find several noble rooms and a chapel. In front of the main building, we find an agricultural warehouse and a garage in good condition. The total area of the property is 112,232 square meters, of which almost 64,000 are planted with almond trees, about 30,000 with olive trees and the rest with pine trees, as well as a small orchard. The farmhouse has the right to 24 hours of water every 15 days from La Devesa's spring. In addition, it has a large circular pond suitable for irrigation or even to be transformed into a swimming pool.