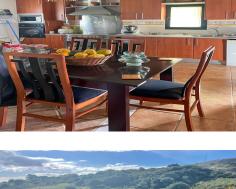

Large plot of 5132 meters located just a 5 minute drive from Estepona. On the plot are two houses, the main house which is fully registered has 3 bedrooms, large living room, open plan kitchen and bathroom. The second house is not registered but a converted garage has 2 bedrooms, large living room with fire place and open plan kitchen and one shower room. The property is all fenced and offers numerous fruit trees, stables for 4 horses and plots of Storage and swimming pool. Offering fantastic views of the mountain and countryside this is a fantastic opportunity. Finca - Cortijo, Estepona, Costa del Sol. 5 Bedrooms, 3 Bathrooms, Built 240 mÅ<sup>2</sup>, Terrace 100 mÅ<sup>2</sup>, Garden/Plot 5200 mÅ<sup>2</sup>. Setting : Country, Close To Town. Orientation : South West, West. Condition : Restoration Required. Pool : Private. Climate Control : Fireplace. Views : Mountain, Panoramic, Forest. Features : Fitted Wardrobes, Storage Room, Stables. Furniture : Not Furnished. Kitchen : Fully Fitted. Garden : Private. Parking : Open, Private. Utilities : Drinkable Water. Category : Resale.