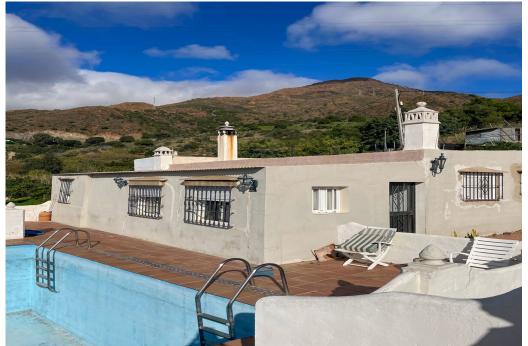

Large plot of 5132 meters located just a 5 minute drive from Estepona. On the plot are two houses, the main house which is fully registered has 3 bedrooms, large living room, open plan kitchen and bathroom. The second house is not registered but a converted garage has 2 bedrooms, large living room with fire place and open plan kitchen and one shower room. The property is all fenced and offers numerous fruit trees, stables for 4 horses and plots of Storage and swimming pool. Offering fantastic views of the mountain and countryside this is a fantastic opportunity. Finca - Cortijo, Estepona, Costa del Sol. 5 Bedrooms, 3 Bathrooms, Built 240 mÅ<sup>2</sup>, Terrace 100 mÅ<sup>2</sup>, Garden/Plot 5200 mÅ<sup>2</sup>. Setting : Country, Close To Town. Orientation : South West, West. Condition : Restoration Required. Pool : Private. Climate Control : Fireplace. Views : Mountain, Panoramic, Forest. Features : Fitted Wardrobes, Storage Room, Stables. Furniture : Not Furnished. Kitchen : Fully Fitted. Garden : Private. Parking : Open, Private. Utilities : Drinkable Water. Category : Resale.