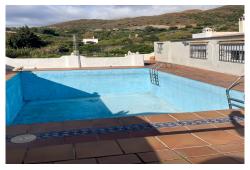

Large plot of 5132 meters located just a 5 minute drive from Estepona. On the plot are two houses, the main house which is fully registered has 3 bedrooms, large living room, open plan kitchen and bathroom. The second house is not registered but a converted garage has 2 bedrooms, large living room with fire place and open plan kitchen and one shower room. The property is all fenced and offers numerous fruit trees, stables for 4 horses and plots of Storage and swimming pool. Offering fantastic views of the mountain and countryside this is a fantastic opportunity. Finca - Cortijo, Estepona, Costa del Sol. 5 Bedrooms, 3 Bathrooms, Built 240 mÅ<sup>2</sup>, Terrace 100 mÅ<sup>2</sup>, Garden/Plot 5200 mÅ<sup>2</sup>. Setting : Country, Close To Town. Orientation : South West, West. Condition : Restoration Required. Pool : Private. Climate Control : Fireplace. Views : Mountain, Panoramic, Forest. Features : Fitted Wardrobes, Storage Room, Stables. Furniture : Not Furnished. Kitchen : Fully Fitted. Garden : Private. Parking : Open, Private. Utilities : Drinkable Water. Category : Resale.