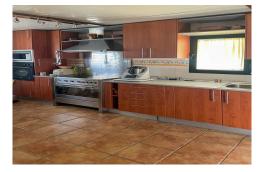

Large plot of 5132 meters located just a 5 minute drive from Estepona. On the plot are two houses, the main house which is fully registered has 3 bedrooms, large living room, open plan kitchen and bathroom. The second house is not registered but a converted garage has 2 bedrooms, large living room with fire place and open plan kitchen and one shower room. The property is all fenced and offers numerous fruit trees, stables for 4 horses and plots of Storage and swimming pool. Offering fantastic views of the mountain and countryside this is a fantastic opportunity. Finca - Cortijo, Estepona, Costa del Sol. 5 Bedrooms, 3 Bathrooms, Built 240 mÅ<sup>2</sup>, Terrace 100 mÅ<sup>2</sup>, Garden/Plot 5200 mÅ<sup>2</sup>. Setting : Country, Close To Town. Orientation : South West, West. Condition : Restoration Required. Pool : Private. Climate Control : Fireplace. Views : Mountain, Panoramic, Forest. Features : Fitted Wardrobes, Storage Room, Stables. Furniture : Not Furnished. Kitchen : Fully Fitted. Garden : Private. Parking : Open, Private. Utilities : Drinkable Water. Category : Resale.