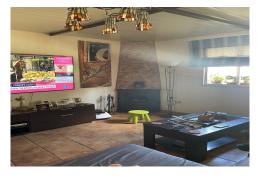

Large plot of 5132 meters located just a 5 minute drive from Estepona. On the plot are two houses, the main house which is fully registered has 3 bedrooms, large living room, open plan kitchen and bathroom. The second house is not registered but a converted garage has 2 bedrooms, large living room with fire place and open plan kitchen and one shower room. The property is all fenced and offers numerous fruit trees, stables for 4 horses and plots of Storage and swimming pool. Offering fantastic views of the mountain and countryside this is a fantastic opportunity. Finca - Cortijo, Estepona, Costa del Sol. 5 Bedrooms, 3 Bathrooms, Built 240 mÅ<sup>2</sup>, Terrace 100 mÅ<sup>2</sup>, Garden/Plot 5200 mÅ<sup>2</sup>. Setting : Country, Close To Town. Orientation : South West, West. Condition : Restoration Required. Pool : Private. Climate Control : Fireplace. Views : Mountain, Panoramic, Forest. Features : Fitted Wardrobes, Storage Room, Stables. Furniture : Not Furnished. Kitchen : Fully Fitted. Garden : Private. Parking : Open, Private. Utilities : Drinkable Water. Category : Resale.