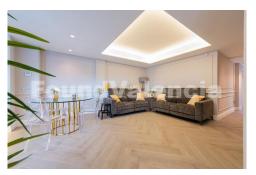

990,000 €

Valencia City

Apartment

Found Valencia exclusively offers a 215 sqm penthouse on a single floor, completely exterior with both south and north orientation. In the design of this exclusive property, located 10 minutes walking distance from the center of Valencia, two aspects have been prioritized: the quality of materials and security. On one hand, special attention has been given to small details such as faucets and lighting mechanisms. The construction and decoration materials used are from CerÅimicas Aparici. On the other hand, there are security windows, large windows, and shutters. The acoustic and thermal insulation is exceptional, allowing for a very moderate ambient temperature even in summer with low energy consumption. It also has home automation, its own alarm with high-power sirens on both terraces, and indirect LED lighting throughout the house. The property is divided into a day area and a night area, each with independent air conditioning. The night area has 3 bedrooms: two of them symmetrically located with a bathroom, and one of them is the 30 sqm master bedroom with a dressing room and bathroom. The day area features a living room with all luxuries: bioethanol fireplace, wine cellar area, etc. Next to the living room is an impressive kitchen in the form of a peninsu...