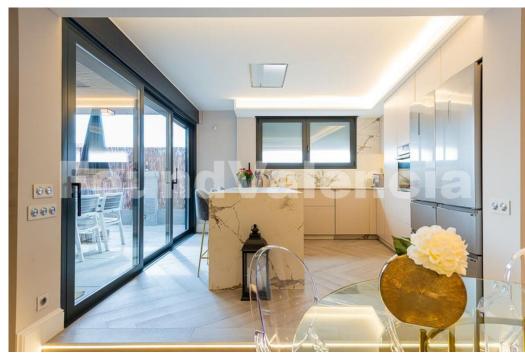

990,000 €

Valencia City

Apartment

Found Valencia exclusively offers a 215 sqm penthouse on a single floor, completely exterior with both south and north orientation. In the design of this exclusive property, located 10 minutes walking distance from the center of Valencia, two aspects have been prioritized: the quality of materials and security. On one hand, special attention has been given to small details such as faucets and lighting mechanisms. The construction and decoration materials used are from CerÅimicas Aparici. On the other hand, there are security windows, large windows, and shutters. The acoustic and thermal insulation is exceptional, allowing for a very moderate ambient temperature even in summer with low energy consumption. It also has home automation, its own alarm with high-power sirens on both terraces, and indirect LED lighting throughout the house. The property is divided into a day area and a night area, each with independent air conditioning. The night area has 3 bedrooms: two of them symmetrically located with a bathroom, and one of them is the 30 sqm master bedroom with a dressing room and bathroom. The day area features a living room with all luxuries: bioethanol fireplace, wine cellar area, etc. Next to the living room is an impressive kitchen in the form of a peninsu...