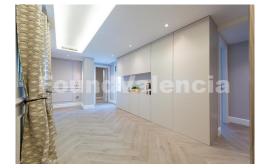

990,000 €

Valencia City

Apartment

Found Valencia exclusively offers a 215 sqm penthouse on a single floor, completely exterior with both south and north orientation. In the design of this exclusive property, located 10 minutes walking distance from the center of Valencia, two aspects have been prioritized: the quality of materials and security. On one hand, special attention has been given to small details such as faucets and lighting mechanisms. The construction and decoration materials used are from CerÅimicas Aparici. On the other hand, there are security windows, large windows, and shutters. The acoustic and thermal insulation is exceptional, allowing for a very moderate ambient temperature even in summer with low energy consumption. It also has home automation, its own alarm with high-power sirens on both terraces, and indirect LED lighting throughout the house. The property is divided into a day area and a night area, each with independent air conditioning. The night area has 3 bedrooms: two of them symmetrically located with a bathroom, and one of them is the 30 sqm master bedroom with a dressing room and bathroom. The day area features a living room with all luxuries: bioethanol fireplace, wine cellar area, etc. Next to the living room is an impressive kitchen in the form of a peninsu...