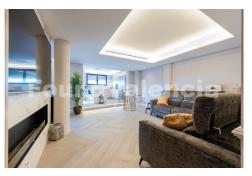

990,000 €

Valencia City

Apartment

Found Valencia exclusively offers a 215 sqm penthouse on a single floor, completely exterior with both south and north orientation. In the design of this exclusive property, located 10 minutes walking distance from the center of Valencia, two aspects have been prioritized: the quality of materials and security. On one hand, special attention has been given to small details such as faucets and lighting mechanisms. The construction and decoration materials used are from CerÅimicas Aparici. On the other hand, there are security windows, large windows, and shutters. The acoustic and thermal insulation is exceptional, allowing for a very moderate ambient temperature even in summer with low energy consumption. It also has home automation, its own alarm with high-power sirens on both terraces, and indirect LED lighting throughout the house. The property is divided into a day area and a night area, each with independent air conditioning. The night area has 3 bedrooms: two of them symmetrically located with a bathroom, and one of them is the 30 sqm master bedroom with a dressing room and bathroom. The day area features a living room with all luxuries: bioethanol fireplace, wine cellar area, etc. Next to the living room is an impressive kitchen in the form of a peninsu...