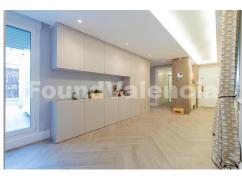

990,000 €

Valencia City

Apartment

Found Valencia exclusively offers a 215 sqm penthouse on a single floor, completely exterior with both south and north orientation. In the design of this exclusive property, located 10 minutes walking distance from the center of Valencia, two aspects have been prioritized: the quality of materials and security. On one hand, special attention has been given to small details such as faucets and lighting mechanisms. The construction and decoration materials used are from CerÅimicas Aparici. On the other hand, there are security windows, large windows, and shutters. The acoustic and thermal insulation is exceptional, allowing for a very moderate ambient temperature even in summer with low energy consumption. It also has home automation, its own alarm with high-power sirens on both terraces, and indirect LED lighting throughout the house. The property is divided into a day area and a night area, each with independent air conditioning. The night area has 3 bedrooms: two of them symmetrically located with a bathroom, and one of them is the 30 sqm master bedroom with a dressing room and bathroom. The day area features a living room with all luxuries: bioethanol fireplace, wine cellar area, etc. Next to the living room is an impressive kitchen in the form of a peninsu...