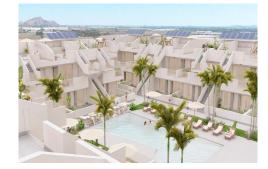

NEW BUILD BUNGALOWS IN ROLDAN New Build gated residential complex of bungalow apartments located in RoldÃ<sub>i</sub>n, Murcia. These exclusive bungalows are designed with 3 bedrooms and 2 bathrooms, terrace on the ground floor and with 2 bedrooms and 2 bathrooms and solarium for the upper floor. The interiors, elegant and functional, have high quality floors, fully fitted kitchens in white combined with imitation wood, including electrical appliances. The bathrooms have a vanity unit with washbasin and light. The bedrooms include lined wardrobes with drawers and sliding doors and each property has pre-installation for ducted air conditioning. The exteriors are not less impressive, including a communal swimming pool and a beautiful sport area and childrens playground on artificial grass to enjoy. Each property has parking space. Storerooms are optional at an extra cost. Roldan itself is a traditional town with all the local amenities you will need including Supermarkets, Restaurants, Bars, Health Clinic, Pharmacy, Police Station, Petrol Station, Mechanics, Dentists, Doctors and more. The nearby golf resorts of La Torre, & amp; amp; Terrazas are easily accessible, Corvera Airport is 15 minutes away & amp; amp; the beaches of the Mar Menor just 20 minutes drive.