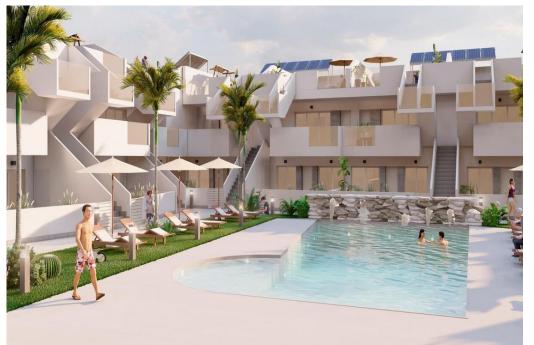

NEW BUILD BUNGALOWS IN ROLDAN New Build gated residential complex of bungalow apartments located in RoldÃ<sub>i</sub>n, Murcia. These exclusive bungalows are designed with 3 bedrooms and 2 bathrooms, terrace on the ground floor and with 2 bedrooms and 2 bathrooms and solarium for the upper floor. The interiors, elegant and functional, have high quality floors, fully fitted kitchens in white combined with imitation wood, including electrical appliances. The bathrooms have a vanity unit with washbasin and light. The bedrooms include lined wardrobes with drawers and sliding doors and each property has pre-installation for ducted air conditioning. The exteriors are not less impressive, including a communal swimming pool and a beautiful sport area and childrens playground on artificial grass to enjoy. Each property has parking space. Storerooms are optional at an extra cost. Roldan itself is a traditional town with all the local amenities you will need including Supermarkets, Restaurants, Bars, Health Clinic, Pharmacy, Police Station, Petrol Station, Mechanics, Dentists, Doctors and more. The nearby golf resorts of La Torre, & amp; amp; Terrazas are easily accessible, Corvera Airport is 15 minutes away & amp; amp; the beaches of the Mar Menor just 20 minutes drive.