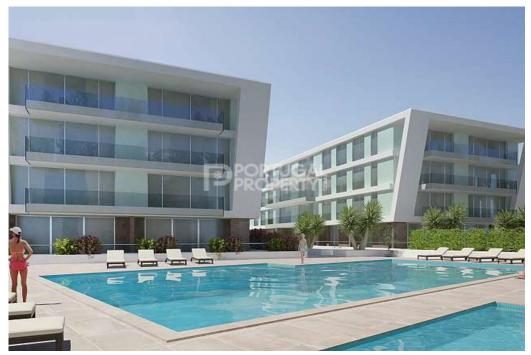

The private condominium Janela da Baia is located in a privileged area. São Martinho do Porto is a friendly and welcoming village that develops around the wonderful bay with the same name, where the friendliness of local people, the gastronomic offering, tranquillity and security make São Martinho do Porto a true paradise to discover. Composed of 1, 2 and 3-bedroom apartments, the private condominium Janela da Baia stands out for the quality of construction and the refinement of the finishings. Located in the middle of the marginal Avenue and 20 metres from the beach, the condominium Janela da Baia offers the ideal conditions for you to enjoy a unique environment with the quality of life, comfort and privacy that your family deserves. The bay of São Martinho do Porto, has an area of walkways over the sand dunes and the river Tornada that extend to Salir do Porto, inviting strolls and walks in an intimate connection with nature. The proximity of the extensive Atlantic Ocean guarantees the purity of the air you feel as you breathe. Ref: PP173178 
&Property Features Apartment Swimming pool 3 bedrooms 2 bathrooms Air conditioning Garden Heating Garage Parking Reception room Terrace/Balcony Kids play area Laundry room Storage room Spaci...