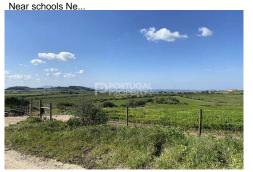

Property Type: Land

Located in Mafra county, has stunning views of the Atlantic ocean and Sintra mountain. Incredible sunsets are guaranteed. Fabulous 5-ha plot of land, the only one in the region of this size, with a construction permit. It allows a full-on privacy development with enough land to do small-scale agriculture, farm animals, horse breeding or simply enjoy the surrounding space. Very well connected with the main highways, 10 min to A8 and 30 min from Lisbon airport. 20 min from coastline beaches and 10 min to Malveira or Venda do Pinheiro, for daily shopping. Construction project approved for a 300 m2 main house, with 3 bedrooms, open kitchen + spacious livingroom, laundry. The construction permit can start immediately or be extended to June 23. Additionally, another 100 m2 is approved for a T2 guest house. In terms of infrastructure, the plot has the following characteristics: - Electricity, 3. phases, 40KWA -200m deep well - Municipality water at the lower entrance of the property Excellent opportunity to invest and have your house in a spectacular place, for those looking for a rural and more self-sustainable way of living. Ref: PP173195 Property Features Land Features great views Sea view Morning sun Evening sun Near bars/restaurants