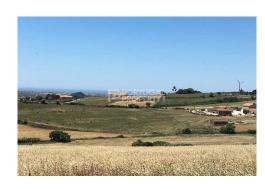

Property Type: Land

Located in Mafra county, has stunning views of the Atlantic ocean and Sintra mountain. Incredible sunsets are guaranteed. Fabulous 5-ha plot of land, the only one in the region of this size, with a construction permit. It allows a full-on privacy development with enough land to do small-scale agriculture, farm animals, horse breeding or simply enjoy the surrounding space. Very well connected with the main highways, 10 min to A8 and 30 min from Lisbon airport. 20 min from coastline beaches and 10 min to Malveira or Venda do Pinheiro, for daily shopping. Construction project approved for a 300 m2 main house, with 3 bedrooms, open kitchen + spacious livingroom, laundry. The construction permit can start immediately or be extended to June 23. Additionally, another 100 m2 is approved for a T2 guest house. In terms of infrastructure, the plot has the following characteristics: - Electricity, 3. phases, 40KWA -200m deep well - Municipality water at the lower entrance of the property Excellent opportunity to invest and have your house in a spectacular place, for those looking for a rural and more self-sustainable way of living. Ref: PP173195 Property Features Land Features great views Sea view Morning sun Evening sun Near bars/restaurants