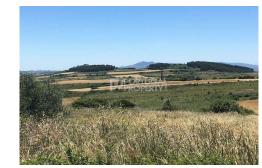

Property Type: Land

Located in Mafra county, has stunning views of the Atlantic ocean and Sintra mountain. Incredible sunsets are guaranteed. Fabulous 5-ha plot of land, the only one in the region of this size, with a construction permit. It allows a full-on privacy development with enough land to do small-scale agriculture, farm animals, horse breeding or simply enjoy the surrounding space. Very well connected with the main highways, 10 min to A8 and 30 min from Lisbon airport. 20 min from coastline beaches and 10 min to Malveira or Venda do Pinheiro, for daily shopping. Construction project approved for a 300 m2 main house, with 3 bedrooms, open kitchen + spacious livingroom, laundry. The construction permit can start immediately or be extended to June 23. Additionally, another 100 m2 is approved for a T2 guest house. In terms of infrastructure, the plot has the following characteristics: - Electricity, 3. phases, 40KWA -200m deep well - Municipality water at the lower entrance of the property Excellent opportunity to invest and have your house in a spectacular place, for those looking for a rural and more self-sustainable way of living. Ref: PP173195 Property Features Land Features great views Sea view Morning sun Evening sun Near bars/restaurants