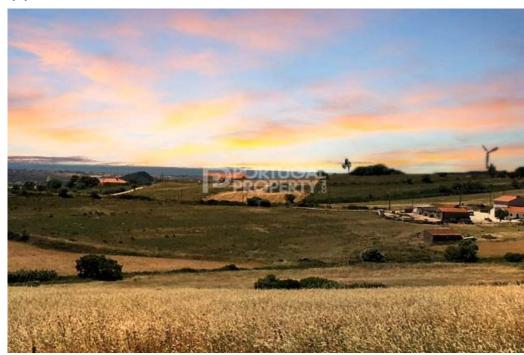

Property Type: Land

Located in Mafra county, has stunning views of the Atlantic ocean and Sintra mountain. Incredible sunsets are guaranteed. Fabulous 5-ha plot of land, the only one in the region of this size, with a construction permit. It allows a full-on privacy development with enough land to do small-scale agriculture, farm animals, horse breeding or simply enjoy the surrounding space. Very well connected with the main highways, 10 min to A8 and 30 min from Lisbon airport. 20 min from coastline beaches and 10 min to Malveira or Venda do Pinheiro, for daily shopping. Construction project approved for a 300 m2 main house, with 3 bedrooms, open kitchen + spacious livingroom, laundry. The construction permit can start immediately or be extended to June 23. Additionally, another 100 m2 is approved for a T2 guest house. In terms of infrastructure, the plot has the following characteristics: - Electricity, 3. phases, 40KWA -200m deep well - Municipality water at the lower entrance of the property Excellent opportunity to invest and have your house in a spectacular place, for those looking for a rural and more self-sustainable way of living. Ref: PP173195 Property Features Land Features great views Sea view Morning sun Evening sun Near bars/restaurants