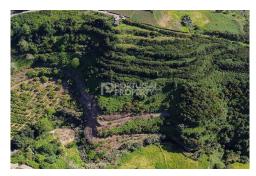

#### Land in Calheta

This land is an excellent opportunity for those seeking a quiet environment and close contact with nature. With an area of 22.918m2, it is located in the parish of Ponta do Pargo, Calheta, offering stunning views of the ocean and the possibility to enjoy magnificent sunsets. Its location is convenient, just 20 minutes from the center of Calheta, which allows easy access to services and amenities. In addition, it is only 5 minutes from the Farol viewpoint, known as "the most beautiful in Madeira Island", providing a visually captivating experience. The proximity to hiking areas is an added attraction for nature lovers, offering opportunities to explore the region and enjoy stunning scenery. It is worth noting that a Nick Faldo designed golf course is being built nearby, with 18 holes. This can be an added attraction for those who enjoy this sport. The land is inserted in a dispersed housing area, which means that it is possible to build a luxury farm, villas, or even a tourist development. The terrain's relief, consisting of several landforms, offers opportunities for construction, ensuring that the view of the sea is not obstructed. Finally, investing in a villa on this land can provide the possibility of obtaining Gold Visas. These visas are an incentive offe...