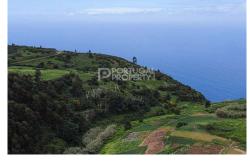

This land is an excellent opportunity for those seeking a quiet environment and close contact with nature. With an area of 22.918m2, it is located in the parish of Ponta do Pargo, Calheta, offering stunning views of the ocean and the possibility to enjoy magnificent sunsets. Its location is convenient, just 20 minutes from the center of Calheta, which allows easy access to services and amenities. In addition, it is only 5 minutes from the Farol viewpoint, known as "the most beautiful in Madeira Island", providing a visually captivating experience. The proximity to hiking areas is an added attraction for nature lovers, offering opportunities to explore the region and enjoy stunning scenery. It is worth noting that a Nick Faldo designed golf course is being built nearby, with 18 holes. This can be an added attraction for those who enjoy this sport. The land is inserted in a dispersed housing area, which means that it is possible to build a luxury farm, villas, or even a tourist development. The terrain's relief, consisting of several landforms, offers opportunities for construction, ensuring that the view of the sea is not obstructed. Finally, investing in a villa on this land can provide the possibility of obtaining Gold Visas. These visas are an incentive offe...