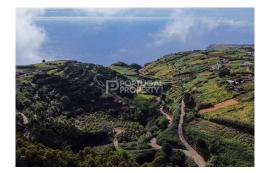

#### Land in Calheta

This land is an excellent opportunity for those seeking a quiet environment and close contact with nature. With an area of 22.918m2, it is located in the parish of Ponta do Pargo, Calheta, offering stunning views of the ocean and the possibility to enjoy magnificent sunsets. Its location is convenient, just 20 minutes from the center of Calheta, which allows easy access to services and amenities. In addition, it is only 5 minutes from the Farol viewpoint, known as "the most beautiful in Madeira Island", providing a visually captivating experience. The proximity to hiking areas is an added attraction for nature lovers, offering opportunities to explore the region and enjoy stunning scenery. It is worth noting that a Nick Faldo designed golf course is being built nearby, with 18 holes. This can be an added attraction for those who enjoy this sport. The land is inserted in a dispersed housing area, which means that it is possible to build a luxury farm, villas, or even a tourist development. The terrain's relief, consisting of several landforms, offers opportunities for construction, ensuring that the view of the sea is not obstructed. Finally, investing in a villa on this land can provide the possibility of obtaining Gold Visas. These visas are an incentive offe...