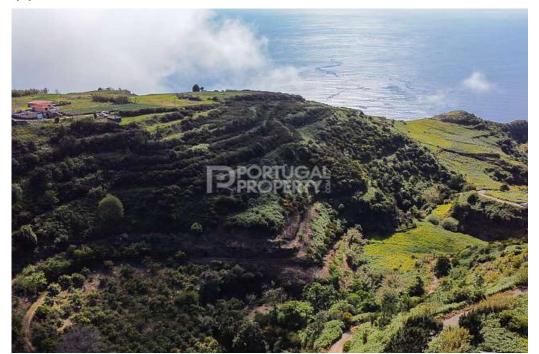

#### Land in Calheta

This land is an excellent opportunity for those seeking a quiet environment and close contact with nature. With an area of 22.918m2, it is located in the parish of Ponta do Pargo, Calheta, offering stunning views of the ocean and the possibility to enjoy magnificent sunsets. Its location is convenient, just 20 minutes from the center of Calheta, which allows easy access to services and amenities. In addition, it is only 5 minutes from the Farol viewpoint, known as "the most beautiful in Madeira Island", providing a visually captivating experience. The proximity to hiking areas is an added attraction for nature lovers, offering opportunities to explore the region and enjoy stunning scenery. It is worth noting that a Nick Faldo designed golf course is being built nearby, with 18 holes. This can be an added attraction for those who enjoy this sport. The land is inserted in a dispersed housing area, which means that it is possible to build a luxury farm, villas, or even a tourist development. The terrain's relief, consisting of several landforms, offers opportunities for construction, ensuring that the view of the sea is not obstructed. Finally, investing in a villa on this land can provide the possibility of obtaining Gold Visas. These visas are an incentive offe...