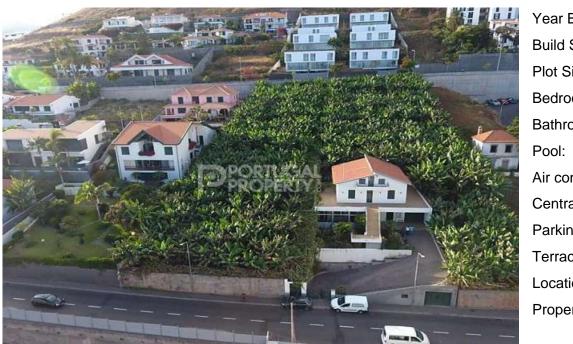

## Land in All

of the land 1 - In medium-density residential areas A, the urban indicators and parameters are as follows: a) li maximum liquid: 0.30 for Detached House; 0.40 for Semi-Detached House; 0.50 for Grouped Housing. b) Maximum net IC: 0.60 for Detached House; 0.80 for Semi-Detached House; 1.00 for Grouped Housing. 2 - In medium-density housing areas A, construction works on urban plots are also subject to the following conditions: a) Types of occupation of the lot accepted: Detached, semi-detached or grouped dwelling; b) The minimum lot area is: 400 m2 for Detached House; 300 m2 for Semi-Detached House; 250 m2 for grouped housing. c) The maximum amount is: 7 m for Detached House and Semi-Detached House; 10 m for Grouped Housing; d) Gables are treated as normal elevations with openings, avoiding blind gables; e) The maximum length of continuous front authorized for each set of contiguous buildings is 25m; f) The attic areas respect the RGEU and are accounted for the Ic; Ref: PP173501 Property Features Land Near bars/restaurants Near schools Near shops Near a golf course Near the beach

407m<sup>2</sup> 678m<sup>2</sup> 0 0 No Air conditioning: Central heating: ΑII