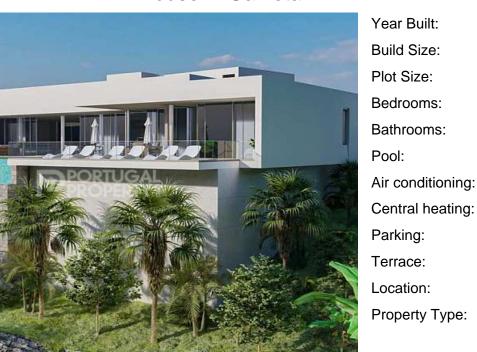

## House in Calheta

4,100,000 €

| Year Built:       |         |
|-------------------|---------|
| Build Size:       | 632m²   |
| Plot Size:        | 1620m²  |
| Bedrooms:         | 3       |
| Bathrooms:        | 4       |
| Pool:             | Yes     |
| Air conditioning: |         |
| Central heating:  |         |
| Parking:          |         |
| Terrace:          |         |
| Location:         | Calheta |
| Property Type:    | House   |

Discover a remarkable villa awaiting construction in the heart of the captivating Calheta municipality, nestled on the idyllic southwest side of Madeira Island. This extraordinary property truly embodies modern architectural elegance and offers expansive living spaces for the discerning homeowner. As you approach the villa, you'll be greeted by a spacious garage capable of accommodating up to six vehicles at road level. A convenient lift effortlessly transports you to the lower floor, where an array of luxurious living areas await. The lower floor boasts three meticulously designed bedrooms, each boasting its own ensuite bathroom. These impressive bedrooms range in size from a generous 37.50m2 to an extravagant 69m2, ensuring ample space for relaxation and comfort. Additionally, an office is thoughtfully incorporated, providing a tranquil space for work or study. The villa's lower floor also features an open-plan kitchen, inviting residents to indulge in culinary delights and entertain guests with ease. A well-appointed laundry room ensures convenient functionality, while a meticulously manicured garden creates a serene outdoor oasis. For those seeking al fresco dining and entertaining options, a dedicated barbecue area awaits your gatherings. For moments of r...