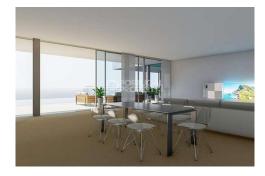

Discover a remarkable villa awaiting construction in the heart of the captivating Calheta municipality, nestled on the idyllic southwest side of Madeira Island. This extraordinary property truly embodies modern architectural elegance and offers expansive living spaces for the discerning homeowner. As you approach the villa, you'll be greeted by a spacious garage capable of accommodating up to six vehicles at road level. A convenient lift effortlessly transports you to the lower floor, where an array of luxurious living areas await. The lower floor boasts three meticulously designed bedrooms, each boasting its own ensuite bathroom. These impressive bedrooms range in size from a generous 37.50m2 to an extravagant 69m2, ensuring ample space for relaxation and comfort. Additionally, an office is thoughtfully incorporated, providing a tranquil space for work or study. The villa's lower floor also features an open-plan kitchen, inviting residents to indulge in culinary delights and entertain guests with ease. A well-appointed laundry room ensures convenient functionality, while a meticulously manicured garden creates a serene outdoor oasis. For those seeking al fresco dining and entertaining options, a dedicated barbecue area awaits your gatherings. For moments of r...