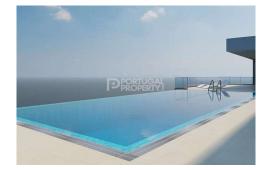

Discover a remarkable villa awaiting construction in the heart of the captivating Calheta municipality, nestled on the idyllic southwest side of Madeira Island. This extraordinary property truly embodies modern architectural elegance and offers expansive living spaces for the discerning homeowner. As you approach the villa, you'll be greeted by a spacious garage capable of accommodating up to six vehicles at road level. A convenient lift effortlessly transports you to the lower floor, where an array of luxurious living areas await. The lower floor boasts three meticulously designed bedrooms, each boasting its own ensuite bathroom. These impressive bedrooms range in size from a generous 37.50m2 to an extravagant 69m2, ensuring ample space for relaxation and comfort. Additionally, an office is thoughtfully incorporated, providing a tranquil space for work or study. The villa's lower floor also features an open-plan kitchen, inviting residents to indulge in culinary delights and entertain guests with ease. A well-appointed laundry room ensures convenient functionality, while a meticulously manicured garden creates a serene outdoor oasis. For those seeking al fresco dining and entertaining options, a dedicated barbecue area awaits your gatherings. For moments of r...