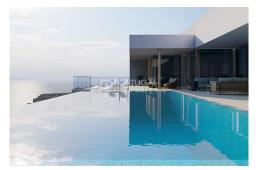

## House in Calheta

4,100,000 €

| Year Built:       |         |
|-------------------|---------|
| Build Size:       | 632m²   |
| Plot Size:        | 1620m²  |
| Bedrooms:         | 3       |
| Bathrooms:        | 4       |
| Pool:             | Yes     |
| Air conditioning: |         |
| Central heating:  |         |
| Parking:          |         |
| Terrace:          |         |
| Location:         | Calheta |
| Property Type:    | House   |

Discover a remarkable villa awaiting construction in the heart of the captivating Calheta municipality, nestled on the idyllic southwest side of Madeira Island. This extraordinary property truly embodies modern architectural elegance and offers expansive living spaces for the discerning homeowner. As you approach the villa, you'll be greeted by a spacious garage capable of accommodating up to six vehicles at road level. A convenient lift effortlessly transports you to the lower floor, where an array of luxurious living areas await. The lower floor boasts three meticulously designed bedrooms, each boasting its own ensuite bathroom. These impressive bedrooms range in size from a generous 37.50m2 to an extravagant 69m2, ensuring ample space for relaxation and comfort. Additionally, an office is thoughtfully incorporated, providing a tranquil space for work or study. The villa's lower floor also features an open-plan kitchen, inviting residents to indulge in culinary delights and entertain guests with ease. A well-appointed laundry room ensures convenient functionality, while a meticulously manicured garden creates a serene outdoor oasis. For those seeking al fresco dining and entertaining options, a dedicated barbecue area awaits your gatherings. For moments of r...