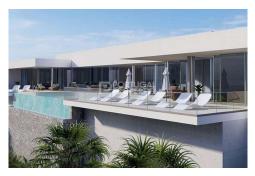

Discover a remarkable villa awaiting construction in the heart of the captivating Calheta municipality, nestled on the idyllic southwest side of Madeira Island. This extraordinary property truly embodies modern architectural elegance and offers expansive living spaces for the discerning homeowner. As you approach the villa, you'll be greeted by a spacious garage capable of accommodating up to six vehicles at road level. A convenient lift effortlessly transports you to the lower floor, where an array of luxurious living areas await. The lower floor boasts three meticulously designed bedrooms, each boasting its own ensuite bathroom. These impressive bedrooms range in size from a generous 37.50m2 to an extravagant 69m2, ensuring ample space for relaxation and comfort. Additionally, an office is thoughtfully incorporated, providing a tranquil space for work or study. The villa's lower floor also features an open-plan kitchen, inviting residents to indulge in culinary delights and entertain guests with ease. A well-appointed laundry room ensures convenient functionality, while a meticulously manicured garden creates a serene outdoor oasis. For those seeking al fresco dining and entertaining options, a dedicated barbecue area awaits your gatherings. For moments of r...