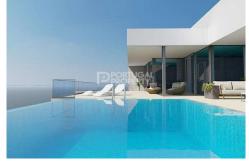

Discover a remarkable villa awaiting construction in the heart of the captivating Calheta municipality, nestled on the idyllic southwest side of Madeira Island. This extraordinary property truly embodies modern architectural elegance and offers expansive living spaces for the discerning homeowner. As you approach the villa, you'll be greeted by a spacious garage capable of accommodating up to six vehicles at road level. A convenient lift effortlessly transports you to the lower floor, where an array of luxurious living areas await. The lower floor boasts three meticulously designed bedrooms, each boasting its own ensuite bathroom. These impressive bedrooms range in size from a generous 37.50m2 to an extravagant 69m2, ensuring ample space for relaxation and comfort. Additionally, an office is thoughtfully incorporated, providing a tranquil space for work or study. The villa's lower floor also features an open-plan kitchen, inviting residents to indulge in culinary delights and entertain guests with ease. A well-appointed laundry room ensures convenient functionality, while a meticulously manicured garden creates a serene outdoor oasis. For those seeking al fresco dining and entertaining options, a dedicated barbecue area awaits your gatherings. For moments of r...