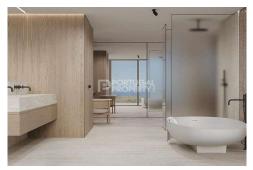

### 3,200,000 €

| Year Built:       |                    |
|-------------------|--------------------|
| Build Size:       | 546m <sup>2</sup>  |
| Plot Size:        | 1126m <sup>2</sup> |
| Bedrooms:         | 4                  |
| Bathrooms:        | 7                  |
| Pool:             | Yes                |
| Air conditioning: |                    |
| Central heating:  |                    |
| Parking:          |                    |
| Terrace:          |                    |
| Location:         | Lourinha           |
| Property Type:    | House              |