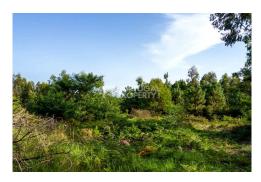

## Land in Santa Cruz

Plot Size: 6195m<sup>2</sup>

Bedrooms:

Bathrooms:

Pool:

Air conditioning:

Central heating:

Parking:

Terrace:

Santa Cruz Location:

Property Type: Land

Land located in Chão das Relvas, Santa Cruz. This 6,195m2 rustic plot offers a unique opportunity to create your own paradise away from the hustle and bustle of the city. Situated in a quiet and serene area, this plot stands out for its proximity to Madeira's main golf course, just 5 minutes away. In addition, it is strategically located 10 minutes from Santa Cruz city center and in the immediate vicinity of the airport, making it perfect for those who value convenience and accessibility. Surrounded by lush green areas, this plot provides a natural and peaceful environment, ideal for those looking to live in harmony with nature. With a generous size of 6,195m2, the possibilities are vast. From the construction of a luxury single-storey villa to the development of several villas, or even the opportunity to subdivide and sell on multiple plots, this land offers a blank canvas for turning dreams into reality. The proximity to the airport makes this land an ideal choice for those who travel regularly. In addition, its potential for tourist developments makes it an attractive investment for those seeking opportunities in the real estate market. 