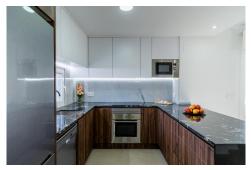

## Apartment in Vistabella Golf

| Year Built:       |                 |
|-------------------|-----------------|
| Build Size:       | 93m²            |
| Plot Size:        | 68m²            |
| Bedrooms:         | 2               |
| Bathrooms:        | 2               |
| Pool:             | No              |
| Air conditioning: |                 |
| Central heating:  |                 |
| Parking:          |                 |
| Terrace:          |                 |
| Location:         | Vistabella Golf |
| Property Type:    | Apartment       |

NEW BUILD RESIDENTIAL OF BUNGALOW APARTMENTS IN VISTABELLA New Build residential of modern design bungalow apartments in Vistabella. Ground floor bungalows with private garden and top floor bungalows with private solarium. All bungalows has 2 bedrooms, 2 bathrooms, open plan kitchen with the lounge area, fitted wardrobe, off road parking space. Residential has beautifully designed communal gardens with lovely communal swimming pool. These lovely spacious apartments are being built with top quality products & amp;amp; materials. At Vistabella Golf there is space for everyone. The course is designed so that each player can enjoy it from start to finish. Its undulating streets, strategic bunkers or lakes are some of the features that make it one of the most attractive designs in the area, where every stroke is a challenge and a pleasure for the senses. The 18 Holes of Vistabella Golf, par 72 and more than 6,000 meters in length have been designed following the guidelines of the modern fields with 4 tees of great amplitude in each hole, wide fairways and raised bunkers. The Vistabella Golf club house & amp;amp; restaurant & amp;amp; local bars & amp;amp; shops are within 5 minutes walk. The busy town of San de Salinas & amp;amp; Los Montesinos are 5 minutes d...