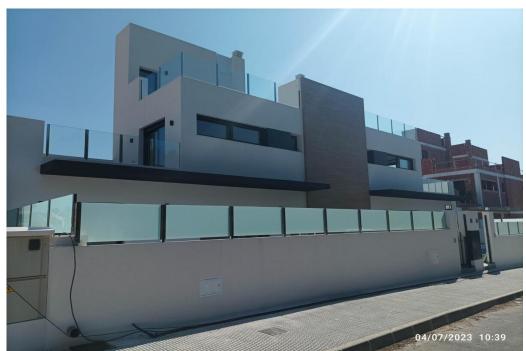

## Townhouse in Villamartin

| Year Built:       |                   |
|-------------------|-------------------|
| Build Size:       | 100m <sup>2</sup> |
| Plot Size:        | 167m²             |
| Bedrooms:         | 3                 |
| Bathrooms:        | 2                 |
| Pool:             | No                |
| Air conditioning: |                   |
| Central heating:  |                   |
| Parking:          |                   |
| Terrace:          |                   |
| Location:         | Villamartin       |
| Property Type:    | Townhouse         |

NEW BUILD TOWNHOUSES IN ORIHUELA COSTA Newly built townhouses and semi-detached houses in Las Filipinas, Orihuela Costa. The complex of 10 townhouses and 2 semi-detached houses, each with 3 bedrooms, 2 bathrooms, front and back patios and their own roof terrace. On the ground floor there is a bright living room with a kitchenette, a spacious bedroom with a built-in wardrobe and a bathroom. On the first floor there are two bedrooms with fitted wardrobes and a bathroom. From the bedroom there is an exit to a sunny balcony with space for terrace furniture. Upstairs you have the roof terrace where you can place an outdoor kitchen, jacuzzi and chill-out area. The properties come with pre-installed ducted A/C, fitted bathrooms, aerothermic hot water system, intercom, LED lighting package, outdoor kitchen and parking space. Private swimming pool 5.5 x 2.5 m . Development located near three popular golf courses (Villamartin, Las Ramblas and Campoamor), just five minutes from the best beaches of Orihuela Costa. Within a few minutes' walk you will find all services such as bars, restaurants and shops, La Fuente shopping center. Las Filipinas located around 10 minute's from the famous Villamartin Plaza & Golf Course where you will find numerous bars &amp...