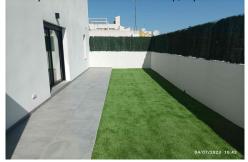

## Townhouse in Villamartin

| Year Built:       |                   |
|-------------------|-------------------|
| Build Size:       | 100m <sup>2</sup> |
| Plot Size:        | 167m²             |
| Bedrooms:         | 3                 |
| Bathrooms:        | 2                 |
| Pool:             | No                |
| Air conditioning: |                   |
| Central heating:  |                   |
| Parking:          |                   |
| Terrace:          |                   |
| Location:         | Villamartin       |
| Property Type:    | Townhouse         |

NEW BUILD TOWNHOUSES IN ORIHUELA COSTA Newly built townhouses and semi-detached houses in Las Filipinas, Orihuela Costa. The complex of 10 townhouses and 2 semi-detached houses, each with 3 bedrooms, 2 bathrooms, front and back patios and their own roof terrace. On the ground floor there is a bright living room with a kitchenette, a spacious bedroom with a built-in wardrobe and a bathroom. On the first floor there are two bedrooms with fitted wardrobes and a bathroom. From the bedroom there is an exit to a sunny balcony with space for terrace furniture. Upstairs you have the roof terrace where you can place an outdoor kitchen, jacuzzi and chill-out area. The properties come with pre-installed ducted A/C, fitted bathrooms, aerothermic hot water system, intercom, LED lighting package, outdoor kitchen and parking space. Private swimming pool 5.5 x 2.5 m . Development located near three popular golf courses (Villamartin, Las Ramblas and Campoamor), just five minutes from the best beaches of Orihuela Costa. Within a few minutes' walk you will find all services such as bars, restaurants and shops, La Fuente shopping center. Las Filipinas located around 10 minute's from the famous Villamartin Plaza & Golf Course where you will find numerous bars &amp...