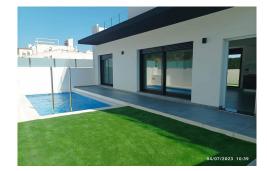

## Townhouse in Villamartin

| Year Built:       |                   |
|-------------------|-------------------|
| Build Size:       | 100m <sup>2</sup> |
| Plot Size:        | 167m²             |
| Bedrooms:         | 3                 |
| Bathrooms:        | 2                 |
| Pool:             | No                |
| Air conditioning: |                   |
| Central heating:  |                   |
| Parking:          |                   |
| Terrace:          |                   |
| Location:         | Villamartin       |
| Property Type:    | Townhouse         |

NEW BUILD TOWNHOUSES IN ORIHUELA COSTA Newly built townhouses and semi-detached houses in Las Filipinas, Orihuela Costa. The complex of 10 townhouses and 2 semi-detached houses, each with 3 bedrooms, 2 bathrooms, front and back patios and their own roof terrace. On the ground floor there is a bright living room with a kitchenette, a spacious bedroom with a built-in wardrobe and a bathroom. On the first floor there are two bedrooms with fitted wardrobes and a bathroom. From the bedroom there is an exit to a sunny balcony with space for terrace furniture. Upstairs you have the roof terrace where you can place an outdoor kitchen, jacuzzi and chill-out area. The properties come with pre-installed ducted A/C, fitted bathrooms, aerothermic hot water system, intercom, LED lighting package, outdoor kitchen and parking space. Private swimming pool 5.5 x 2.5 m . Development located near three popular golf courses (Villamartin, Las Ramblas and Campoamor), just five minutes from the best beaches of Orihuela Costa. Within a few minutes' walk you will find all services such as bars, restaurants and shops, La Fuente shopping center. Las Filipinas located around 10 minute's from the famous Villamartin Plaza & Golf Course where you will find numerous bars &amp...