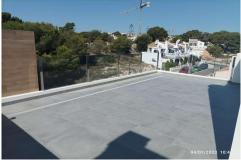

NEW BUILD TOWNHOUSES IN ORIHUELA COSTA Newly built townhouses and semi-detached houses in Las Filipinas, Orihuela Costa. The complex of 10 townhouses and 2 semi-detached houses, each with 3 bedrooms, 2 bathrooms, front and back patios and their own roof terrace. On the ground floor there is a bright living room with a kitchenette, a spacious bedroom with a built-in wardrobe and a bathroom. On the first floor there are two bedrooms with fitted wardrobes and a bathroom. From the bedroom there is an exit to a sunny balcony with space for terrace furniture. Upstairs you have the roof terrace where you can place an outdoor kitchen, jacuzzi and chill-out area. The properties come with pre-installed ducted A/C, fitted bathrooms, aerothermic hot water system, intercom, LED lighting package, outdoor kitchen and parking space. Private swimming pool 5.5 x 2.5 m . Development located near three popular golf courses (Villamartin, Las Ramblas and Campoamor), just five minutes from the best beaches of Orihuela Costa. Within a few minutes' walk you will find all services such as bars, restaurants and shops, La Fuente shopping center. Las Filipinas located around 10 minute's from the famous Villamartin Plaza & Golf Course where you will find numerous bars &amp...