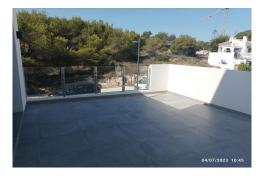

NEW BUILD TOWNHOUSES IN ORIHUELA COSTA Newly built townhouses and semi-detached houses in Las Filipinas, Orihuela Costa. The complex of 10 townhouses and 2 semi-detached houses, each with 3 bedrooms, 2 bathrooms, front and back patios and their own roof terrace. On the ground floor there is a bright living room with a kitchenette, a spacious bedroom with a built-in wardrobe and a bathroom. On the first floor there are two bedrooms with fitted wardrobes and a bathroom. From the bedroom there is an exit to a sunny balcony with space for terrace furniture. Upstairs you have the roof terrace where you can place an outdoor kitchen, jacuzzi and chill-out area. The properties come with pre-installed ducted A/C, fitted bathrooms, aerothermic hot water system, intercom, LED lighting package, outdoor kitchen and parking space. Private swimming pool 5.5 x 2.5 m . Development located near three popular golf courses (Villamartin, Las Ramblas and Campoamor), just five minutes from the best beaches of Orihuela Costa. Within a few minutes' walk you will find all services such as bars, restaurants and shops, La Fuente shopping center. Las Filipinas located around 10 minute's from the famous Villamartin Plaza & Golf Course where you will find numerous bars &amp...