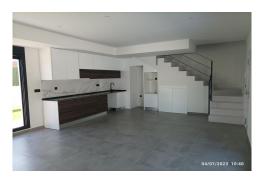

NEW BUILD TOWNHOUSES IN ORIHUELA COSTA Newly built townhouses and semi-detached houses in Las Filipinas, Orihuela Costa. The complex of 10 townhouses and 2 semi-detached houses, each with 3 bedrooms, 2 bathrooms, front and back patios and their own roof terrace. On the ground floor there is a bright living room with a kitchenette, a spacious bedroom with a built-in wardrobe and a bathroom. On the first floor there are two bedrooms with fitted wardrobes and a bathroom. From the bedroom there is an exit to a sunny balcony with space for terrace furniture. Upstairs you have the roof terrace where you can place an outdoor kitchen, jacuzzi and chill-out area. The properties come with pre-installed ducted A/C, fitted bathrooms, aerothermic hot water system, intercom, LED lighting package, outdoor kitchen and parking space. Private swimming pool 5.5 x 2.5 m . Development located near three popular golf courses (Villamartin, Las Ramblas and Campoamor), just five minutes from the best beaches of Orihuela Costa. Within a few minutes' walk you will find all services such as bars, restaurants and shops, La Fuente shopping center. Las Filipinas located around 10 minute's from the famous Villamartin Plaza & Golf Course where you will find numerous bars &amp...