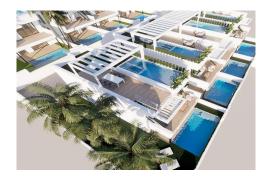

RESIDENTIAL COMPLEX OF NEW CONSTRUCTION IN FINESTRAT New construction residential complex in Finestrat located in one of the best areas to live on the Costa Blanca. The new construction complex consists of 60 bungalows with 2 or 3 bedrooms and 2 bathrooms with access to the common areas and the pool. Some units also have a private pool. All bungalows have a parking space. Some units have magnificent views of the sea and the Benidorm skyline. Finestrat is located in the Marina Baixa region of the Costa Blanca, close to neighboring Benidorm and about 40 kilometers from the city of Alicante and the international airport. Benidorm is only a five minute drive from the properties and offers all the services you may need, including shops, bars, restaurants, supermarkets, banks, pharmacies and several international private schools. Near the beaches of Levante, Poniente and Cala de Finestrat, with more than 6 km in length that are among the best in Europe awarded by the European Union with Blue Flags. All the leisure services such as the Aqua Natura, Terra MĀ-tica, Terra Natura, Aqualandia and Mundomar theme parks, the Sierra Cortina and Villaitana golf courses, hiking and climbing in Puig Campana an incomparable natural setting or the enjoyment of water sports.