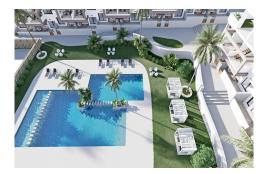

RESIDENTIAL COMPLEX OF NEW CONSTRUCTION IN FINESTRAT New construction residential complex in Finestrat located in one of the best areas to live on the Costa Blanca. The new construction complex consists of 60 bungalows with 2 or 3 bedrooms and 2 bathrooms with access to the common areas and the pool. Some units also have a private pool. All bungalows have a parking space. Some units have magnificent views of the sea and the Benidorm skyline. Finestrat is located in the Marina Baixa region of the Costa Blanca, close to neighboring Benidorm and about 40 kilometers from the city of Alicante and the international airport. Benidorm is only a five minute drive from the properties and offers all the services you may need, including shops, bars, restaurants, supermarkets, banks, pharmacies and several international private schools. Near the beaches of Levante, Poniente and Cala de Finestrat, with more than 6 km in length that are among the best in Europe awarded by the European Union with Blue Flags. All the leisure services such as the Aqua Natura, Terra MĀ-tica, Terra Natura, Aqualandia and Mundomar theme parks, the Sierra Cortina and Villaitana golf courses, hiking and climbing in Puig Campana an incomparable natural setting or the enjoyment of water sports.