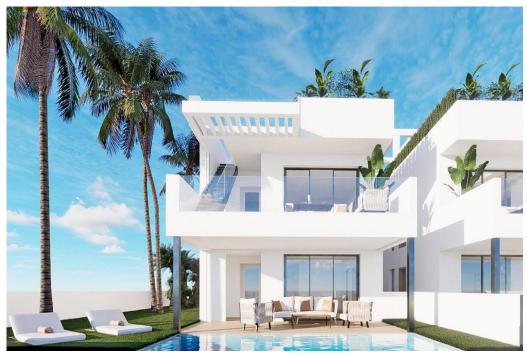

RESIDENTIAL COMPLEX OF NEW CONSTRUCTION IN FINESTRAT New construction residential complex in Finestrat located in one of the best areas to live on the Costa Blanca. The new construction complex consists of 60 bungalows with 2 or 3 bedrooms and 2 bathrooms with access to the common areas and the pool. Some units also have a private pool. All bungalows have a parking space. Some units have magnificent views of the sea and the Benidorm skyline. Finestrat is located in the Marina Baixa region of the Costa Blanca, close to neighboring Benidorm and about 40 kilometers from the city of Alicante and the international airport. Benidorm is only a five minute drive from the properties and offers all the services you may need, including shops, bars, restaurants, supermarkets, banks, pharmacies and several international private schools. Near the beaches of Levante, Poniente and Cala de Finestrat, with more than 6 km in length that are among the best in Europe awarded by the European Union with Blue Flags. All the leisure services such as the Aqua Natura, Terra MĀ-tica, Terra Natura, Aqualandia and Mundomar theme parks, the Sierra Cortina and Villaitana golf courses, hiking and climbing in Puig Campana an incomparable natural setting or the enjoyment of water sports.