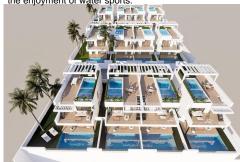

RESIDENTIAL COMPLEX OF NEW CONSTRUCTION IN FINESTRAT New construction residential complex in Finestrat located in one of the best areas to live on the Costa Blanca. The new construction complex consists of 60 bungalows with 2 or 3 bedrooms and 2 bathrooms with access to the common areas and the pool. Some units also have a private pool. All bungalows have a parking space. Some units have magnificent views of the sea and the Benidorm skyline. Finestrat is located in the Marina Baixa region of the Costa Blanca, close to neighboring Benidorm and about 40 kilometers from the city of Alicante and the international airport. Benidorm is only a five minute drive from the properties and offers all the services you may need, including shops, bars, restaurants, supermarkets, banks, pharmacies and several international private schools. Near the beaches of Levante, Poniente and Cala de Finestrat, with more than 6 km in length that are among the best in Europe awarded by the European Union with Blue Flags. All the leisure services such as the Aqua Natura, Terra MĀ-tica, Terra Natura, Aqualandia and Mundomar theme parks, the Sierra Cortina and Villaitana golf courses, hiking and climbing in Puig Campana an incomparable natural setting or the enjoyment of water sports.